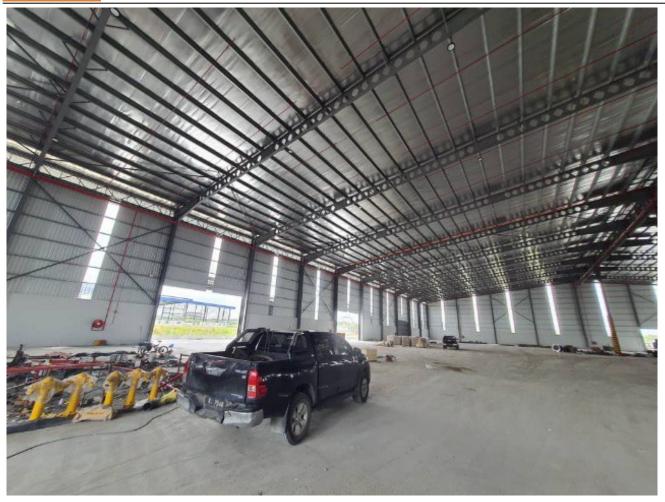

## **Property Detail**

Agent Detail

Listing Type: SALE **Category Type: Industrial Property Type: Detached factory State: Selangor City: Pulau Indah (Pulau Lumut)** Postcode: 41200 Selling Price: RM 26,500,000 Build-up: 56,620.00 sq.ft Land Area: 2.30 acres - 0 x 0 Power supply(AMP): 1000 Ceiling height(ft): 40.00 Floor Loading(ton/m2): 5.00 **Tenure: Leasehold Title Type: individual** Land Title Type: Industrial **Occupancy Status: tenanted Unit Type: Intermediate** 

## **Property Detail**

This Detached Factory located at the Prime Location of West Port Developed by experienced Contractor Come with Practical layout plan and small office Come with 1000amp Power Suitable for Manufacturing or any medium industries Warehouse production Size: 56,620sft Office: 2,477sft Height: 40feet Contact Karen@ 0162099797 for more details and site viewing