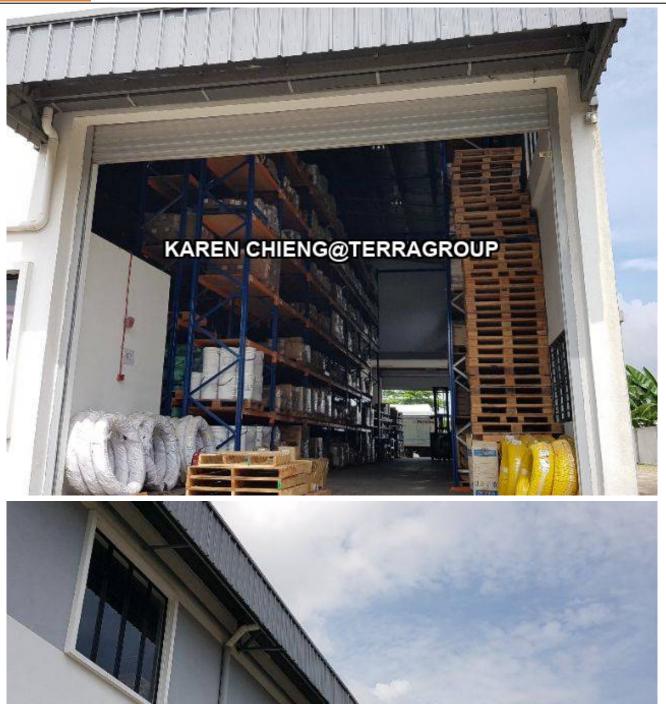

## Shah alam freehold 1.5storey bungalow factory with 400amp for sale

| Property Detail                                                                                                                                                                                                                                                                                                                                                                                                                                                                            | Agent Detail                                                                                                                                                                                                                                                                                                     |
|--------------------------------------------------------------------------------------------------------------------------------------------------------------------------------------------------------------------------------------------------------------------------------------------------------------------------------------------------------------------------------------------------------------------------------------------------------------------------------------------|------------------------------------------------------------------------------------------------------------------------------------------------------------------------------------------------------------------------------------------------------------------------------------------------------------------|
| Listing Type: SALE<br>Category Type: Industrial<br>Property Type: Semi-D factory<br>State: Selangor<br>City: Shah Alam<br>Postcode: 40470<br>Selling Price: RM 6,688,888<br>Build-up: 9,500.00 sq.ft<br>Land Area: 20,000.00 sq.ft - 0 x 0<br>Power supply(AMP): 400<br>Ceiling height(ft): 32.00<br>Tenure: Freehold<br>Title Type: individual<br>Land Title Type: Industrial<br>Occupancy Status: tenanted<br>Unit Type: Intermediate<br>Direction: North<br>Condition: Partly Furnished | <ul> <li>✓ CHIENG LEE PING</li> <li>∞ CHIENG LEE PING</li> <li>∞ 60162099797</li> <li>∞ KARENCHIENG@YAHOO.COM</li> </ul> |
|                                                                                                                                                                                                                                                                                                                                                                                                                                                                                            |                                                                                                                                                                                                                                                                                                                  |

## **Property Detail**

Exclusive unit 1.5storey bungalow factory for sale Situated at Prime location in shah alam Easy accessible to major highways Ideal size for versatile industrial needs High demand layout Excellent condition with proper updated document like CF, extended approval etc Upgraded power to 400amp Photos for illustration purpose only Pm karen@ 0162099797 for more details n exclusive site viewing