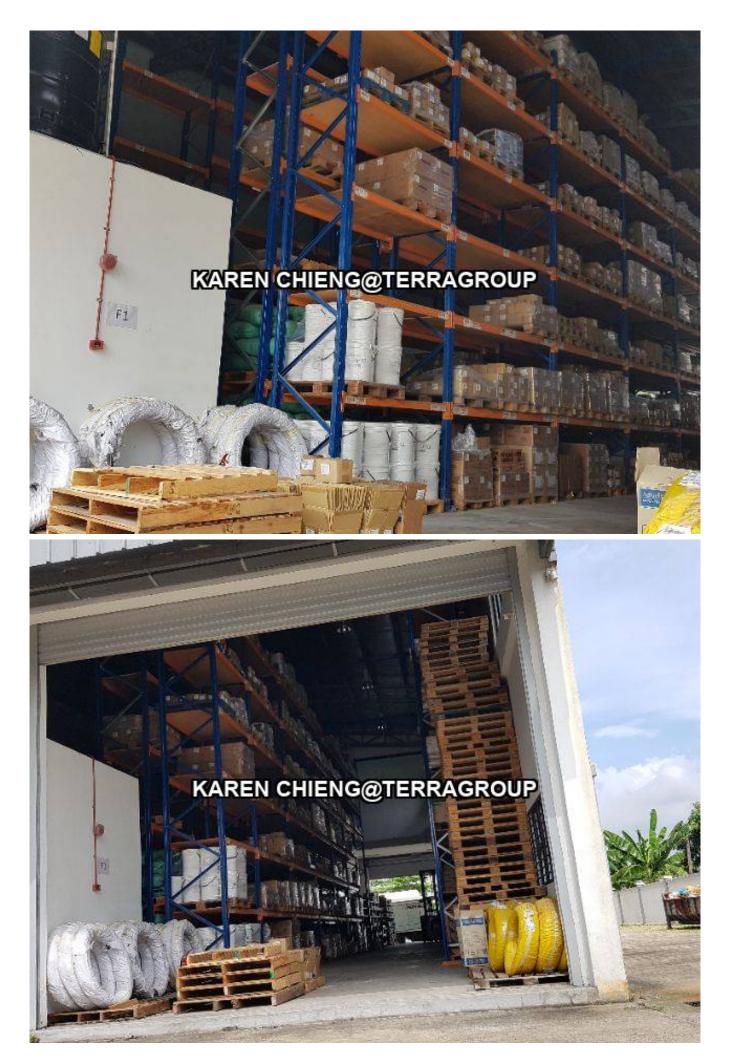

## Shah alam freehold 1.5storey bungalow factory with 400amp for sale

| Property Detail                                                                                                                                                                                                                                                                                                                                                                                                                                                                            | Agent Detail                                                                                                                                                                                                                                                                                                     |
|--------------------------------------------------------------------------------------------------------------------------------------------------------------------------------------------------------------------------------------------------------------------------------------------------------------------------------------------------------------------------------------------------------------------------------------------------------------------------------------------|------------------------------------------------------------------------------------------------------------------------------------------------------------------------------------------------------------------------------------------------------------------------------------------------------------------|
| Listing Type: SALE<br>Category Type: Industrial<br>Property Type: Semi-D factory<br>State: Selangor<br>City: Shah Alam<br>Postcode: 40470<br>Selling Price: RM 6,688,888<br>Build-up: 9,500.00 sq.ft<br>Land Area: 20,000.00 sq.ft - 0 x 0<br>Power supply(AMP): 400<br>Ceiling height(ft): 32.00<br>Tenure: Freehold<br>Title Type: individual<br>Land Title Type: Industrial<br>Occupancy Status: tenanted<br>Unit Type: Intermediate<br>Direction: North<br>Condition: Partly Furnished | <ul> <li>✓ CHIENG LEE PING</li> <li>∞ CHIENG LEE PING</li> <li>∞ 60162099797</li> <li>∞ KARENCHIENG@YAHOO.COM</li> </ul> |
|                                                                                                                                                                                                                                                                                                                                                                                                                                                                                            |                                                                                                                                                                                                                                                                                                                  |

## **Property Detail**

Exclusive unit 1.5storey bungalow factory for sale Situated at Prime location in shah alam Easy accessible to major highways Ideal size for versatile industrial needs High demand layout Excellent condition with proper updated document like CF, extended approval etc Upgraded power to 400amp Photos for illustration purpose only Pm karen@ 0162099797 for more details n exclusive site viewing