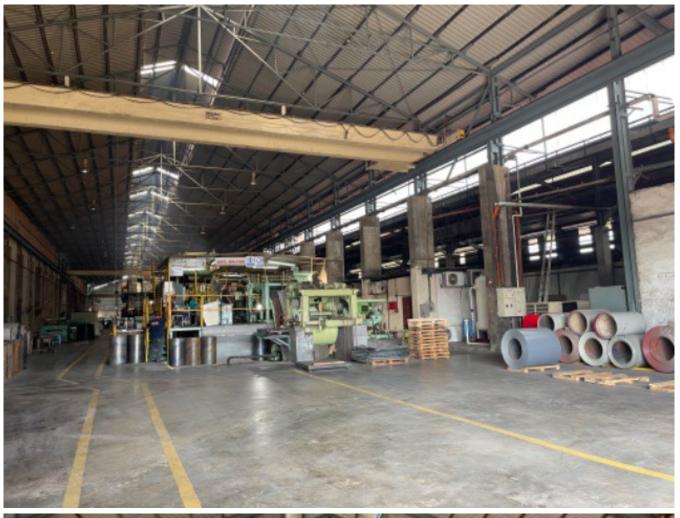

Ridge ard 35'-40' and Eaves ard 28'

Ample parking, with Gas supply and spacious for loading and unloading

Suitable for warehousing, manufacturing activities or heavy industrial usage

This Industrial premises comprises 1 units single storey detached factory and annexed 2 storey office building, and another 3 adjoining detached factories

High power supply

Heavy floor loading

Asking for RM50M nego

Located in established industrial area

Easy access via Federal Highway and NPE

For viewing kindly contact CLEMENCE at 016 277 8800 should you require further information or clarification