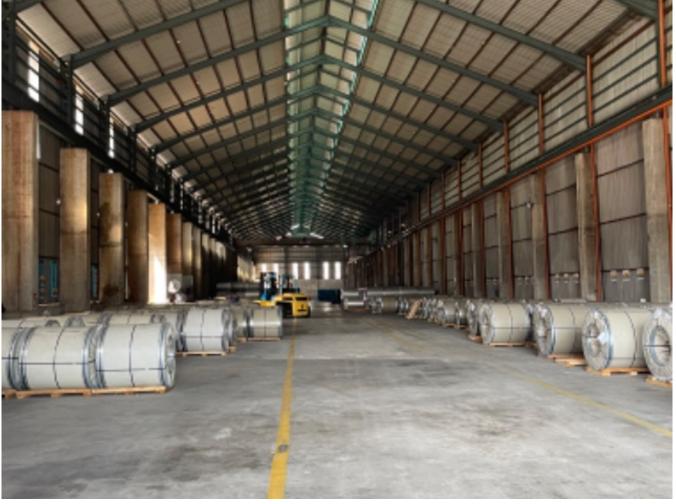

Ridge ard 35'-40' and Eaves ard 28'

Ample parking, with Gas supply and spacious for loading and unloading

Suitable for warehousing, manufacturing activities or heavy industrial usage

This Industrial premises comprises 1 units single storey detached factory and annexed 2 storey office building, and another 3 adjoining detached factories

High power supply

Heavy floor loading

Asking for RM50M nego

Located in established industrial area

Easy access via Federal Highway and NPE

For viewing kindly contact CLEMENCE at 016 277 8800 should you require further information or clarification