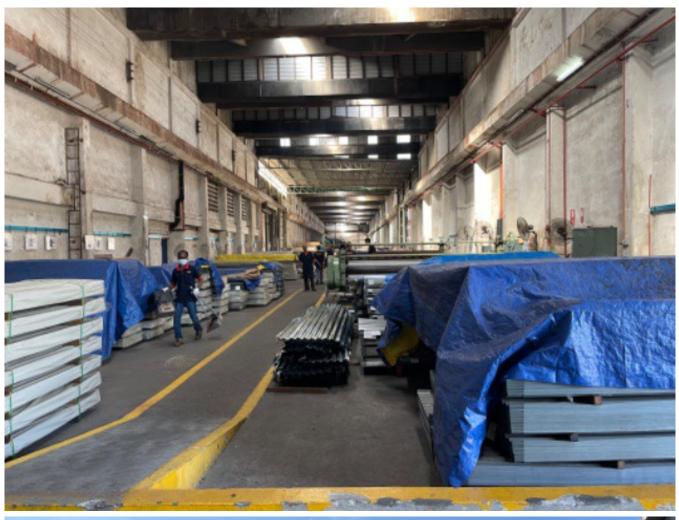

Ridge ard 35'-40' and Eaves ard 28'

Ample parking, with Gas supply and spacious for loading and unloading

Suitable for warehousing, manufacturing activities or heavy industrial usage

This Industrial premises comprises 1 units single storey detached factory and annexed 2 storey office building, and another 3 adjoining detached factories

High power supply

Heavy floor loading

Asking for RM50M nego

Located in established industrial area

Easy access via Federal Highway and NPE

For viewing kindly contact CLEMENCE at 016 277 8800 should you require further information or clarification