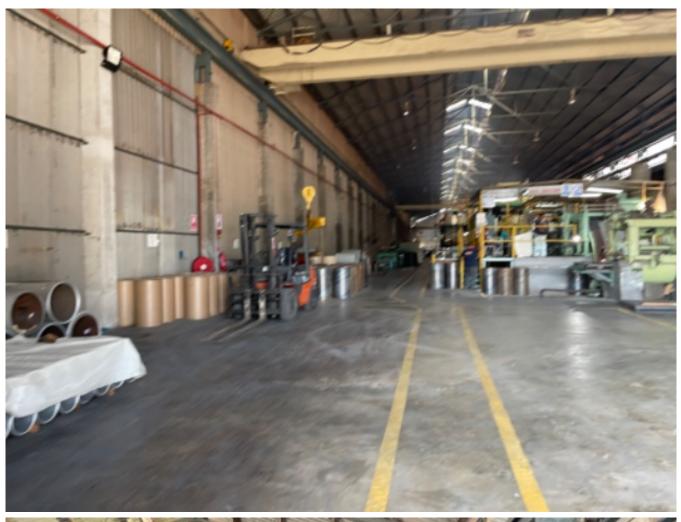

Ridge ard 35'-40' and Eaves ard 28'

Ample parking, with Gas supply and spacious for loading and unloading

Suitable for warehousing, manufacturing activities or heavy industrial usage

This Industrial premises comprises 1 units single storey detached factory and annexed 2 storey office building, and another 3 adjoining detached factories

High power supply

Heavy floor loading

Asking for RM50M nego

Located in established industrial area

Easy access via Federal Highway and NPE

For viewing kindly contact CLEMENCE at 016 277 8800 should you require further information or clarification