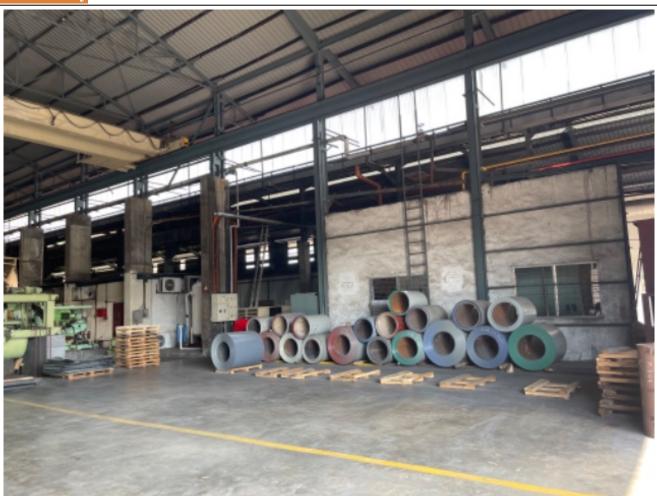

Ridge ard 35'-40' and Eaves ard 28'

Ample parking, with Gas supply and spacious for loading and unloading

Suitable for warehousing, manufacturing activities or heavy industrial usage

This Industrial premises comprises 1 units single storey detached factory and annexed 2 storey office building, and another 3 adjoining detached factories

High power supply

Heavy floor loading

Asking for RM50M nego

Located in established industrial area

Easy access via Federal Highway and NPE

For viewing kindly contact CLEMENCE at 016 277 8800 should you require further information or clarification