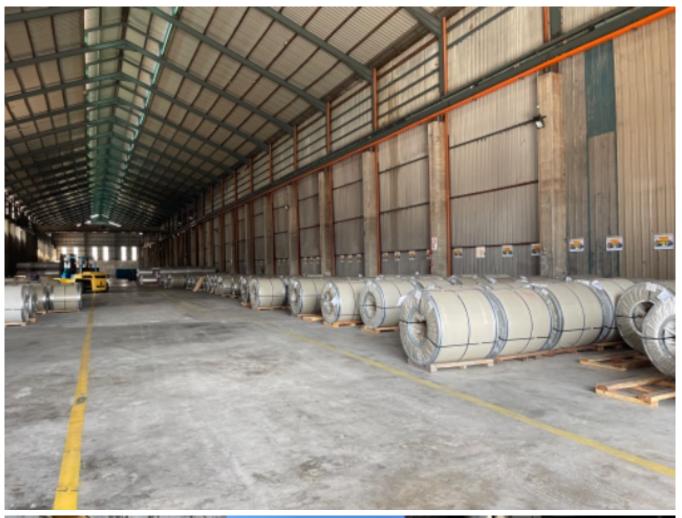

Ridge ard 35'-40' and Eaves ard 28'

Ample parking, with Gas supply and spacious for loading and unloading

Suitable for warehousing, manufacturing activities or heavy industrial usage

This Industrial premises comprises 1 units single storey detached factory and annexed 2 storey office building, and another 3 adjoining detached factories

High power supply

Heavy floor loading

Asking for RM50M nego

Located in established industrial area

Easy access via Federal Highway and NPE

For viewing kindly contact CLEMENCE at 016 277 8800 should you require further information or clarification