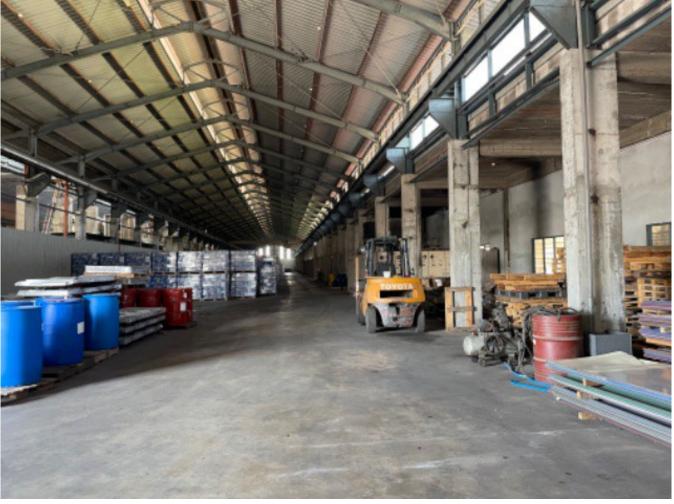

Ridge ard 35'-40' and Eaves ard 28'

Ample parking, with Gas supply and spacious for loading and unloading

Suitable for warehousing, manufacturing activities or heavy industrial usage

This Industrial premises comprises 1 units single storey detached factory and annexed 2 storey office building, and another 3 adjoining detached factories

High power supply

Heavy floor loading

Asking for RM50M nego

Located in established industrial area

Easy access via Federal Highway and NPE

For viewing kindly contact CLEMENCE at 016 277 8800 should you require further information or clarification