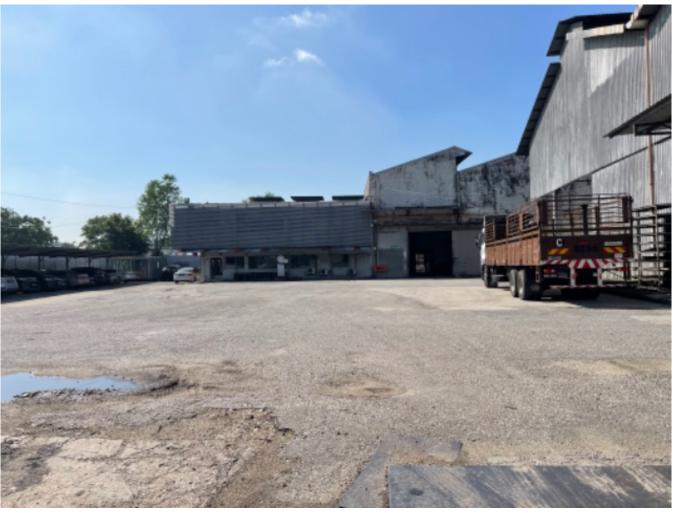

Ridge ard 35'-40' and Eaves ard 28'

Ample parking, with Gas supply and spacious for loading and unloading

Suitable for warehousing, manufacturing activities or heavy industrial usage

This Industrial premises comprises 1 units single storey detached factory and annexed 2 storey office building, and another 3 adjoining detached factories

High power supply

Heavy floor loading

Asking for RM50M nego

Located in established industrial area

Easy access via Federal Highway and NPE

For viewing kindly contact CLEMENCE at 016 277 8800 should you require further information or clarification