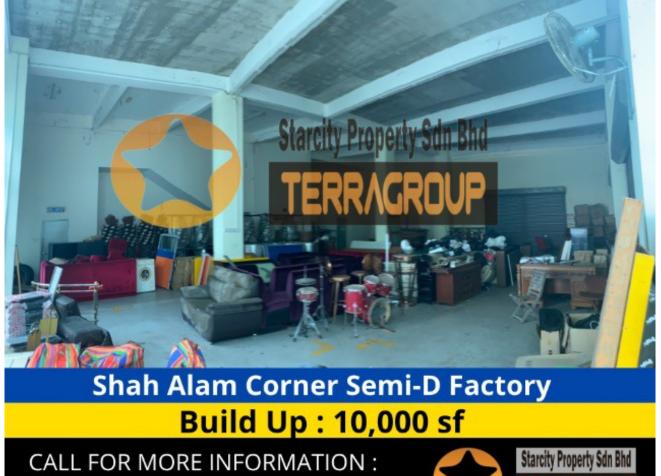

## Corner semi-d factory for sale in shah alam

| Property Detail                                                                                                                                                                                                                                                                                                                                | Agent Detail                                                                                                                                                 |
|------------------------------------------------------------------------------------------------------------------------------------------------------------------------------------------------------------------------------------------------------------------------------------------------------------------------------------------------|--------------------------------------------------------------------------------------------------------------------------------------------------------------|
| Listing Type: SALE<br>Category Type: Industrial<br>Property Type: Semi-D factory<br>State: Selangor<br>City: Shah Alam<br>Postcode: 40000<br>Selling Price: RM 6,200,000<br>Build-up: 10,000.00 sq.ft<br>Land Area: 10,000.00 sq.ft - 0 x 0<br>Tenure: Freehold<br>Title Type: individual<br>Occupancy Status: vacant<br>Unit Type: Corner Lot | <ul> <li>▲ POON TAI KONG</li> <li>➡ PEA 4264</li> <li>♥ 60193686000</li> <li>♥ 60193686000</li> <li>♥ 60193686000</li> <li>♥ TKPOON1133@GMAIL.COM</li> </ul> |
|                                                                                                                                                                                                                                                                                                                                                |                                                                                                                                                              |

## **Property Detail**

Shah Alam Semi-D Factory For Sale

Land size : 10,000 sf Build up : 10,000 sf Freehold

Sell : Rm 6.2 mil

- Easy access to major highways and expressways.
- Large pool of skilled and experienced workers.
- Established ecosystem of suppliers, manufacturers, and service providers.
- Specialized industry clusters in automotive, logistics, and food processing.