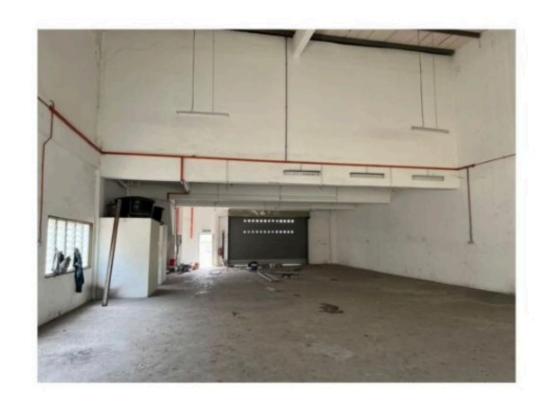

#### **Property Detail**

Listing Type: SALE Category Type: Industrial Property Type: Semi-D factory

State: Selangor City: Balakong Postcode: 43300

Selling Price: RM 6,300,000 Build-up: 8,500.00 sq.ft

Land Area: 18,000.00 sq.ft - 0 x 0

#### **Property Detail**

Balakong Jaya Semi D For Sale

- -Rm6.3mil
- -Leasehold
- -Land Area 18,000sf
- -Built up 8,500sf
- -Power 300amp
- -Multiple car park available within the building compound
- -A choice address located in a busting and booming neighberhood
- -Modern design& Well Maintain