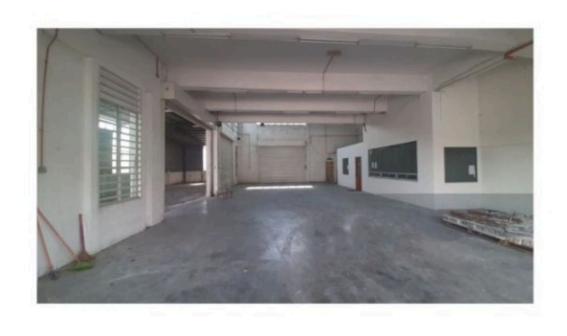

#### **Property Detail**

Listing Type: SALE Category Type: Industrial Property Type: Semi-D factory

State: Selangor City: Balakong Postcode: 43300

Selling Price: RM 6,300,000 Build-up: 8,500.00 sq.ft

Land Area: 18,000.00 sq.ft - 0 x 0

#### **Property Detail**

Balakong Jaya Semi D For Sale

- -Rm6.3mil
- -Leasehold
- -Land Area 18,000sf
- -Built up 8,500sf
- -Power 300amp
- -Multiple car park available within the building compound
- -A choice address located in a busting and booming neighberhood
- -Modern design& Well Maintain