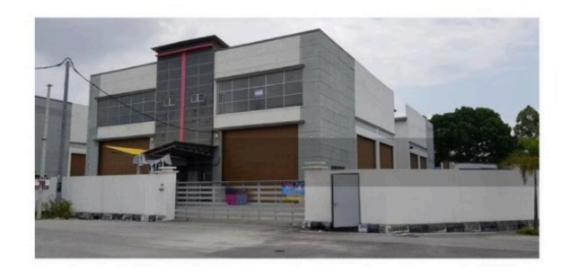

## Balakong Jaya Semi D For Sale

#### **Property Detail**

Listing Type: SALE Category Type: Industrial Property Type: Semi-D factory

State: Selangor City: Balakong Postcode: 43300

Selling Price: RM 6,300,000 Build-up: 8,500.00 sq.ft

Land Area: 18,000.00 sq.ft - 0 x 0

#### **Property Detail**

Balakong Jaya Semi D For Sale

- -Rm6.3mil
- -Leasehold
- -Land Area 18,000sf
- -Built up 8,500sf
- -Power 300amp
- -Multiple car park available within the building compound
- -A choice address located in a busting and booming neighberhood
- -Modern design& Well Maintain