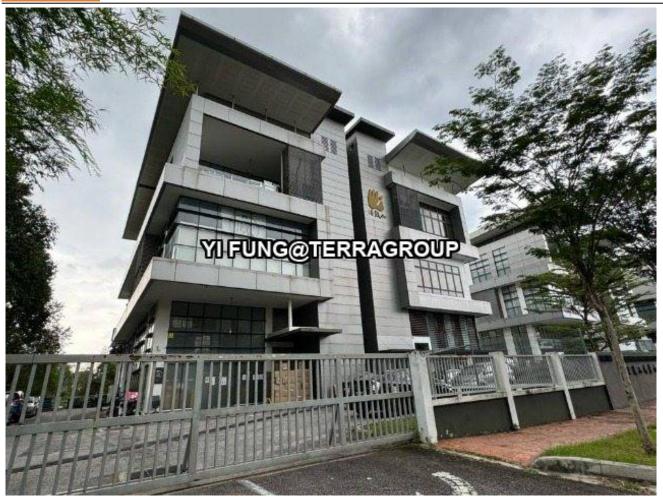

## PJCT SEMI D FACTORY FOR SALE

## **Property Detail** Agent Detail Listing Type: SALE **Category Type: Industrial Property Type: Semi-D factory State: Selangor City: Petaling Jaya** Postcode: 46000 Selling Price: RM 12,000,000 Build-up: 7,620.00 sq.ft Land Area: 10,124.00 sq.ft - 0 x 0 Ceiling height(ft): 22.00 **Tenure: Leasehold Title Type: individual** WONG YI FUNG Land Title Type: Industrial I REN 49482 **Occupancy Status: tenanted** 60122672975 **Unit Type: Intermediate** 60122672975 **Condition: Fully Furnished** WONGYF\_96@HOTMAIL.COM

## Property Detail

Limited Semi D factory for sale

- Connected to several major highways such as the Federal Highway, NPE And LDP
- Suitable for uitable for light industrial businesses
- Also can be used as showroom cum office, motor workshop, warehouse and printing business