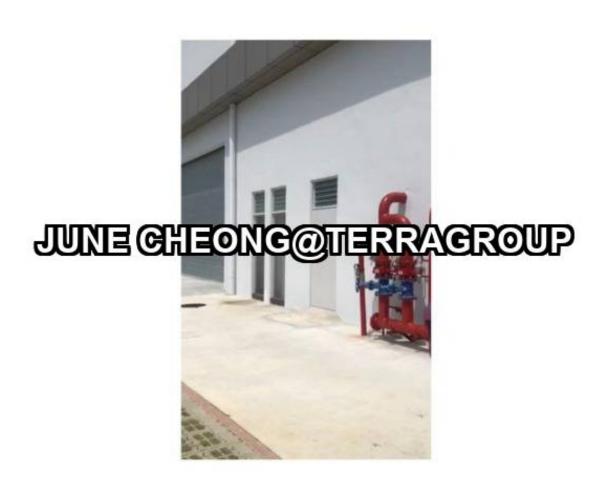

## **Property Detail**

Listing Type: SALE Category Type: Industrial

**Property Type: Detached factory** 

State: Selangor City: Shah Alam Postcode: 40150

Selling Price: RM 31,000,000 Build-up: 72,000.00 sq.ft Land Area: 1.50 acres - 0 x 0 Power supply(AMP): 1500

#### Property Detail

Shah Alam Puchong Subang Balakong Detached Factory

- -Selling price Rm31mil
- -Leasehold until 2088
- -Land size 1.5acre
- -Built up 72,000sf
- -Power 1500amp

We are specialized in Industrial, cover all the warehouse, factory, industrial and land for sale or rent in Balakong Jaya, Selesa Jaya, Taming Jaya, Bukit Angkat, Kampung Baru Balakong