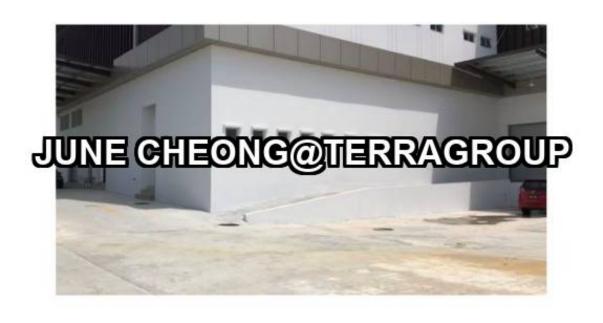

## **Property Detail**

Listing Type: SALE Category Type: Industrial

**Property Type: Detached factory** 

State: Selangor City: Shah Alam Postcode: 40150

Selling Price: RM 31,000,000 Build-up: 72,000.00 sq.ft Land Area: 1.50 acres - 0 x 0 Power supply(AMP): 1500

#### Property Detail

Shah Alam Puchong Subang Balakong Detached Factory

- -Selling price Rm31mil
- -Leasehold until 2088
- -Land size 1.5acre
- -Built up 72,000sf
- -Power 1500amp

We are specialized in Industrial, cover all the warehouse, factory, industrial and land for sale or rent in Balakong Jaya, Selesa Jaya, Taming Jaya, Bukit Angkat, Kampung Baru Balakong