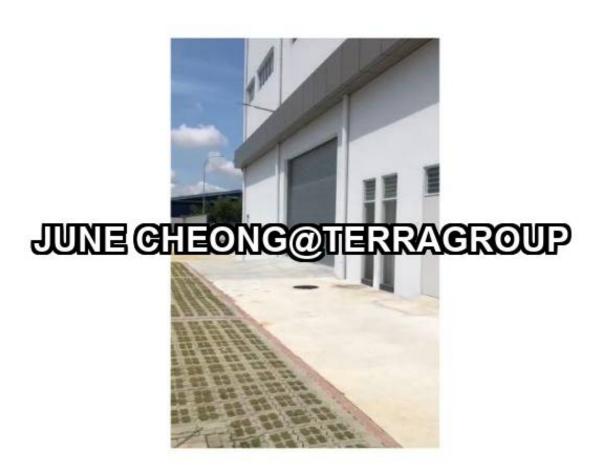

## **Property Detail**

Listing Type: SALE Category Type: Industrial

**Property Type: Detached factory** 

State: Selangor City: Shah Alam Postcode: 40150

Selling Price: RM 31,000,000 Build-up: 72,000.00 sq.ft Land Area: 1.50 acres - 0 x 0 Power supply(AMP): 1500

#### Property Detail

Shah Alam Puchong Subang Balakong Detached Factory

- -Selling price Rm31mil
- -Leasehold until 2088
- -Land size 1.5acre
- -Built up 72,000sf
- -Power 1500amp

We are specialized in Industrial, cover all the warehouse, factory, industrial and land for sale or rent in Balakong Jaya, Selesa Jaya, Taming Jaya, Bukit Angkat, Kampung Baru Balakong