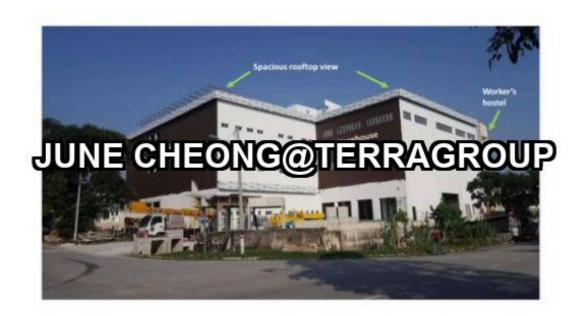

## **Property Detail**

Listing Type: SALE Category Type: Industrial

**Property Type: Detached factory** 

State: Selangor City: Shah Alam Postcode: 40150

Selling Price: RM 31,000,000 Build-up: 72,000.00 sq.ft Land Area: 1.50 acres - 0 x 0 Power supply(AMP): 1500

#### Property Detail

Shah Alam Puchong Subang Balakong Detached Factory

- -Selling price Rm31mil
- -Leasehold until 2088
- -Land size 1.5acre
- -Built up 72,000sf
- -Power 1500amp

We are specialized in Industrial, cover all the warehouse, factory, industrial and land for sale or rent in Balakong Jaya, Selesa Jaya, Taming Jaya, Bukit Angkat, Kampung Baru Balakong