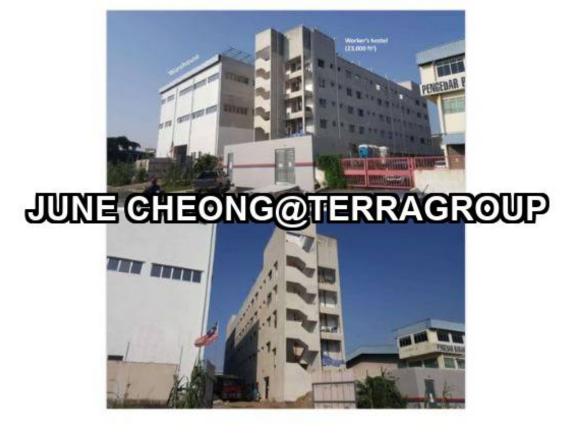

## **Property Detail**

Listing Type: SALE Category Type: Industrial

**Property Type: Detached factory** 

State: Selangor City: Shah Alam Postcode: 40150

Selling Price: RM 31,000,000 Build-up: 72,000.00 sq.ft Land Area: 1.50 acres - 0 x 0 Power supply(AMP): 1500

#### Property Detail

Shah Alam Puchong Subang Balakong Detached Factory

- -Selling price Rm31mil
- -Leasehold until 2088
- -Land size 1.5acre
- -Built up 72,000sf
- -Power 1500amp

We are specialized in Industrial, cover all the warehouse, factory, industrial and land for sale or rent in Balakong Jaya, Selesa Jaya, Taming Jaya, Bukit Angkat, Kampung Baru Balakong