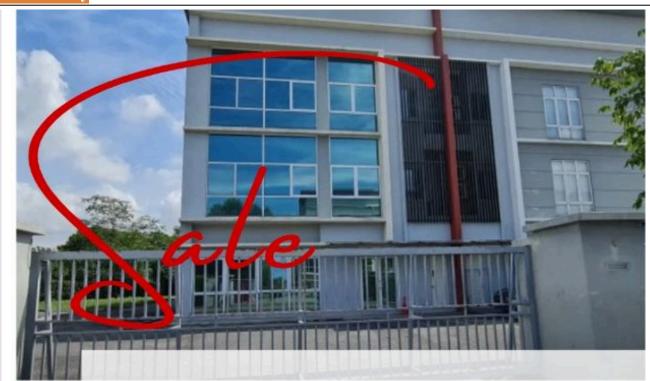

#### **Property Detail**

Listing Type: SALE Category Type: Industrial Property Type: Semi-D factory

State: Selangor City: Shah Alam Postcode: 40200

Selling Price: RM 4,750,000 Build-up: 5,928.00 sq.ft

Land Area: 9,101.00 sq.ft - 0 x 0 Power supply(AMP): 100 Ceiling height(ft): 30.00

#### Property Detail

SEMI D factory that fit for SME who needs 3-1 set up with carpark, office cum warehouse.

Strategic location - easy accessible to HIGHWAYS, Centre prime industrial Location!

Furnished n extended back(pending approval)