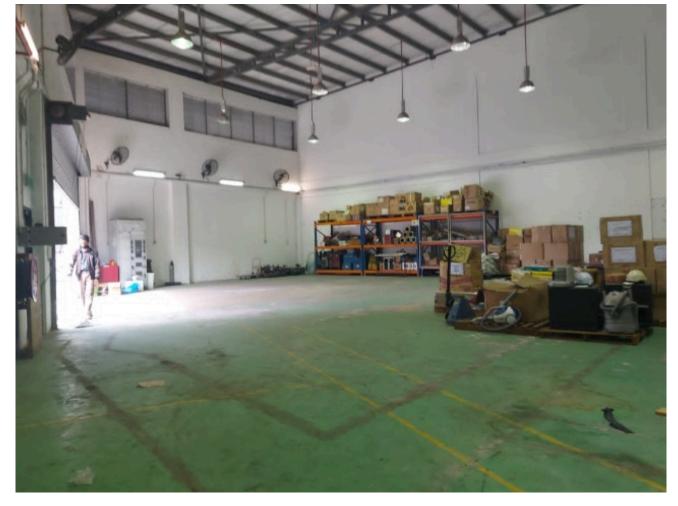

#### Property Highlights:

- Location: Nestled within the highly sought-after area of Bukit Jelutong.
- Land Area: A generous 13,970 square feet, providing ample space to cater to your operational needs.
- Build-Up Area: An expansive 9,400 square feet designed to accommodate your business activities comfortably.
- Parking: Ample parking space, with the potential for expansion, courtesy of its adjacency to MBSA land with approximately 10 feet of additional space.
- Serene Setting: Set in a tranquil neighborhood, free from the disturbances caused by heavy truck traffic.
- Spacious Warehouse: The property features a spacious warehouse that can be effortlessly expanded to meet your business's future requirements.
- Competitive Pricing: The property boasts a bank valuation of RM7.85 million, with its price positioned below this value
- Limited Supply: Given the limited availability of units of this size in the Bukit Jelutong vicinity, this property holds significant potential for value appreciation.