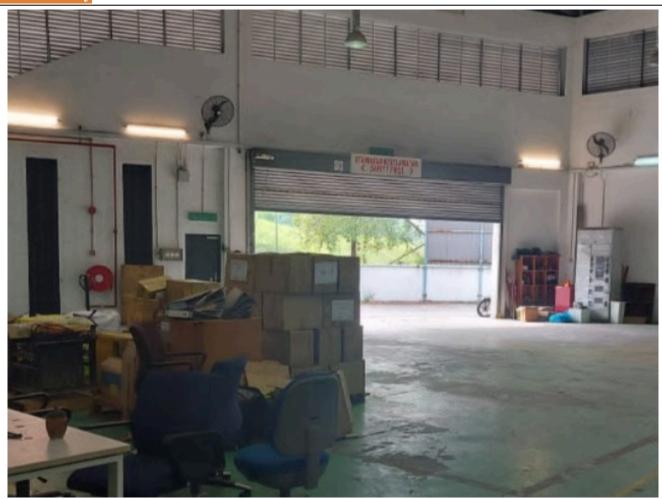

#### Property Highlights:

- Location: Nestled within the highly sought-after area of Bukit Jelutong.
- Land Area: A generous 13,970 square feet, providing ample space to cater to your operational needs.
- Build-Up Area: An expansive 9,400 square feet designed to accommodate your business activities comfortably.
- Parking: Ample parking space, with the potential for expansion, courtesy of its adjacency to MBSA land with approximately 10 feet of additional space.
- Serene Setting: Set in a tranquil neighborhood, free from the disturbances caused by heavy truck traffic.
- Spacious Warehouse: The property features a spacious warehouse that can be effortlessly expanded to meet your business's future requirements.
- Competitive Pricing: The property boasts a bank valuation of RM7.85 million, with its price positioned below this value
- Limited Supply: Given the limited availability of units of this size in the Bukit Jelutong vicinity, this property holds significant potential for value appreciation.