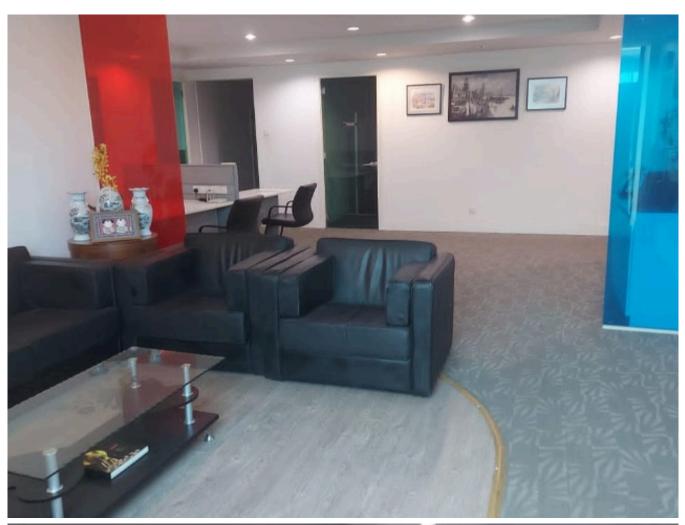

#### Property Highlights:

- Location: Nestled within the highly sought-after area of Bukit Jelutong.
- Land Area: A generous 13,970 square feet, providing ample space to cater to your operational needs.
- Build-Up Area: An expansive 9,400 square feet designed to accommodate your business activities comfortably.
- Parking: Ample parking space, with the potential for expansion, courtesy of its adjacency to MBSA land with approximately 10 feet of additional space.
- Serene Setting: Set in a tranquil neighborhood, free from the disturbances caused by heavy truck traffic.
- Spacious Warehouse: The property features a spacious warehouse that can be effortlessly expanded to meet your business's future requirements.
- Competitive Pricing: The property boasts a bank valuation of RM7.85 million, with its price positioned below this value
- Limited Supply: Given the limited availability of units of this size in the Bukit Jelutong vicinity, this property holds significant potential for value appreciation.

This unique opportunity is not merely an investment; it is a gateway to securing your business's future within a highly favorable industrial landscape. The property aligns perfectly with your operational needs, offering room for growth and the advantage of a peaceful setting.