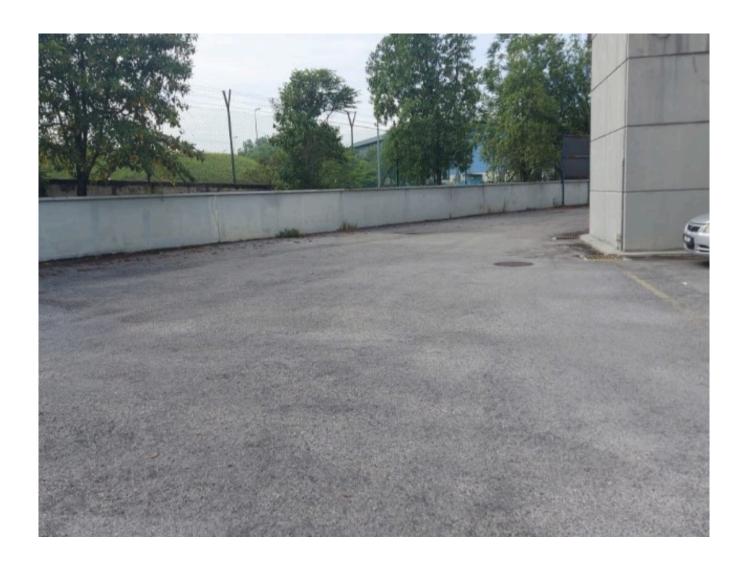

#### Property Highlights:

- Location: Nestled within the highly sought-after area of Bukit Jelutong.
- Land Area: A generous 13,970 square feet, providing ample space to cater to your operational needs.
- Build-Up Area: An expansive 9,400 square feet designed to accommodate your business activities comfortably.
- Parking: Ample parking space, with the potential for expansion, courtesy of its adjacency to MBSA land with approximately 10 feet of additional space.
- Serene Setting: Set in a tranquil neighborhood, free from the disturbances caused by heavy truck traffic.
- Spacious Warehouse: The property features a spacious warehouse that can be effortlessly expanded to meet your business's future requirements.
- Competitive Pricing: The property boasts a bank valuation of RM7.85 million, with its price positioned below this value
- Limited Supply: Given the limited availability of units of this size in the Bukit Jelutong vicinity, this property holds significant potential for value appreciation.