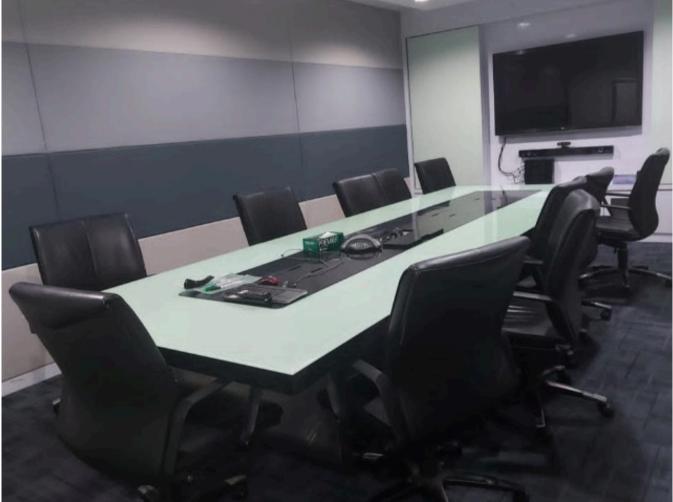

#### Property Highlights:

- Location: Nestled within the highly sought-after area of Bukit Jelutong.
- Land Area: A generous 13,970 square feet, providing ample space to cater to your operational needs.
- Build-Up Area: An expansive 9,400 square feet designed to accommodate your business activities comfortably.
- Parking: Ample parking space, with the potential for expansion, courtesy of its adjacency to MBSA land with approximately 10 feet of additional space.
- Serene Setting: Set in a tranquil neighborhood, free from the disturbances caused by heavy truck traffic.
- Spacious Warehouse: The property features a spacious warehouse that can be effortlessly expanded to meet your business's future requirements.
- Competitive Pricing: The property boasts a bank valuation of RM7.85 million, with its price positioned below this value
- Limited Supply: Given the limited availability of units of this size in the Bukit Jelutong vicinity, this property holds significant potential for value appreciation.

This unique opportunity is not merely an investment; it is a gateway to securing your business's future within a highly favorable industrial landscape. The property aligns perfectly with your operational needs, offering room for growth and the advantage of a peaceful setting.