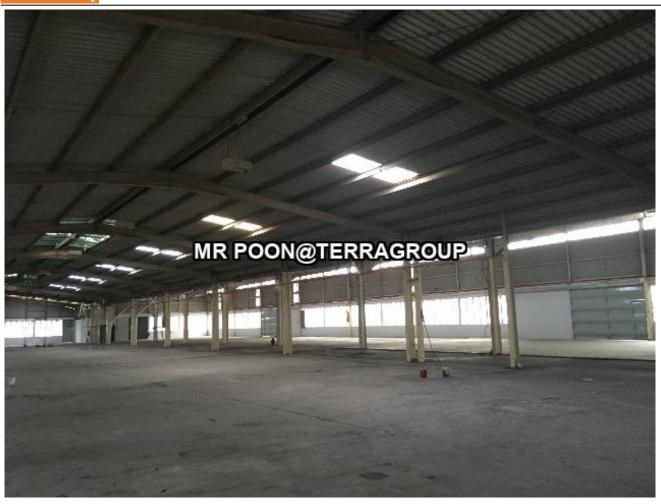

# **Property Detail**

**Listing Type: SALE Category Type: Industrial** 

**Property Type: Detached factory** 

State: Selangor City: Shah Alam Postcode: 40300

Selling Price: RM 61,000,000 Build-up: 195,600.00 sq.ft

Land Area: 315,000.00 sq.ft - 0 x 0

Ceiling height(ft): 18.00 Floor Loading(ton/m2): 50.00

Tenure: Leasehold Title Type: individual

Occupancy Status: Owner occupied

**Unit Type: Intermediate** 

For Sale

Land size: 315,000 sq ft Build up: 195,600 sq ft Ceiling: 16' to 28'

Floor loading: 5 ton psm to 10 ton psm

Leasehold - approx 75 year left

Sell: Rm 61 mil

\*\*\*\* Photo not actual unit, for protect owner \*\*\*\*