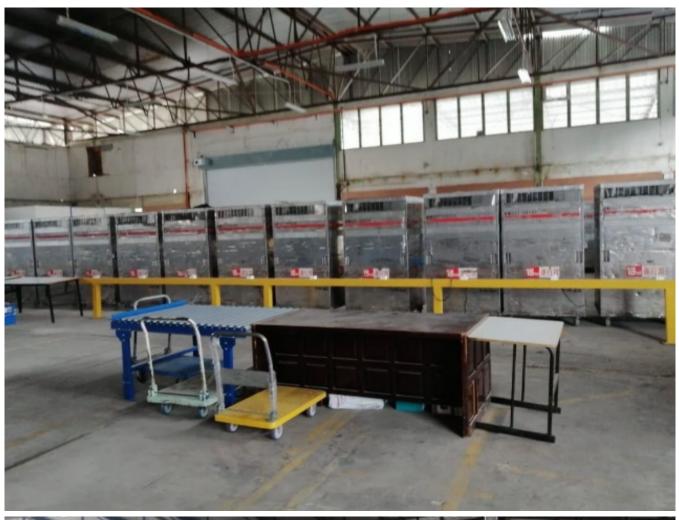

## Agent Detail

■ NGEW AH JANG
■ REN 06112
№ 60162778800
● 60162778800

@ NGEW.CLEMENCE@GMAIL.COM

**Property Detail** 

PJ SectioPJ Section 51A Detached Factory for Sale

Factory/Warehouse

Ideal for warehousing, showroom, wholesales, logistics or etc...

Leashold, Remaining 50 years

Land Area 65,090 sf

Built Up approximately 32,000 sf

Power Supply 400 amps + 100 amps

Factory Height Eaves~23 feet and Ridge~27 feet

Asking for RM27.8M negotiable

No Flooding area