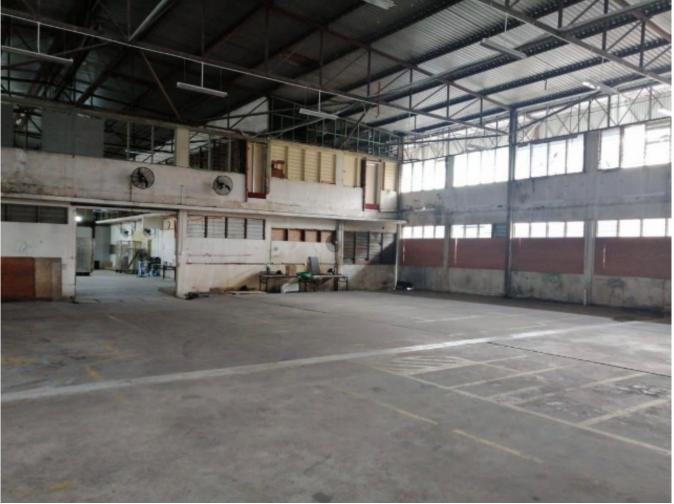

## Agent Detail

■ NGEW AH JANG
■ REN 06112
№ 60162778800
● 60162778800

@ NGEW.CLEMENCE@GMAIL.COM

**Property Detail** 

PJ SectioPJ Section 51A Detached Factory for Sale

Factory/Warehouse

Ideal for warehousing, showroom, wholesales, logistics or etc...

Leashold, Remaining 50 years

Land Area 65,090 sf

Built Up approximately 32,000 sf

Power Supply 400 amps + 100 amps

Factory Height Eaves~23 feet and Ridge~27 feet

Asking for RM27.8M negotiable

No Flooding area