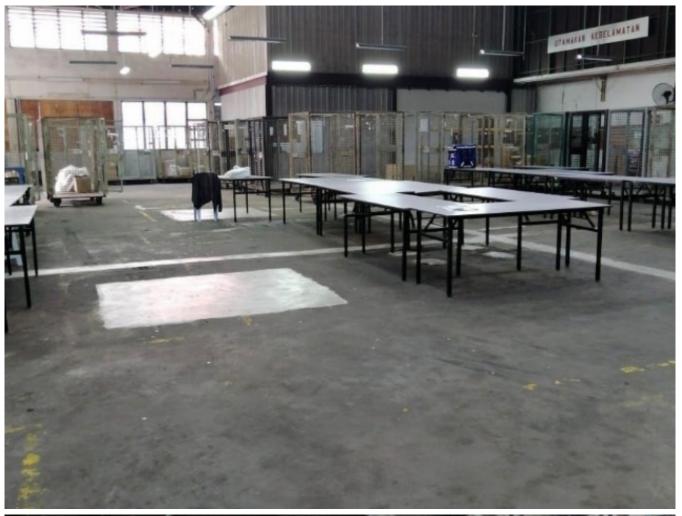

## Agent Detail

■ NGEW AH JANG
■ REN 06112
№ 60162778800
● 60162778800

@ NGEW.CLEMENCE@GMAIL.COM

**Property Detail** 

PJ SectioPJ Section 51A Detached Factory for Sale

Factory/Warehouse

Ideal for warehousing, showroom, wholesales, logistics or etc...

Leashold, Remaining 50 years

Land Area 65,090 sf

Built Up approximately 32,000 sf

Power Supply 400 amps + 100 amps

Factory Height Eaves~23 feet and Ridge~27 feet

Asking for RM27.8M negotiable

No Flooding area