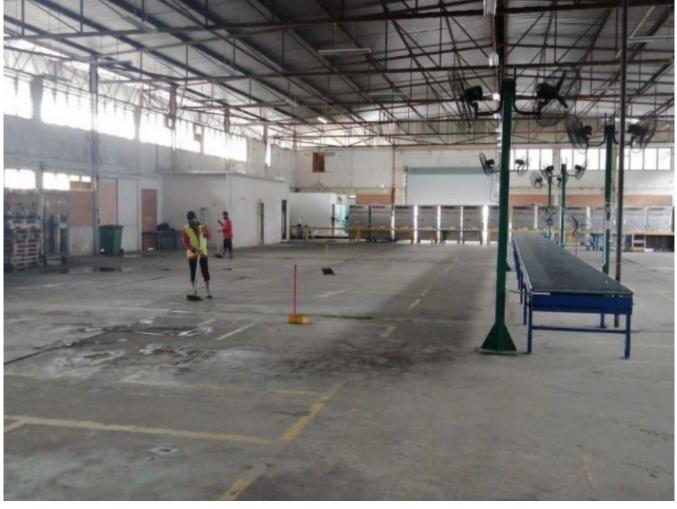

## Agent Detail

■ NGEW AH JANG
■ REN 06112
№ 60162778800
● 60162778800

@ NGEW.CLEMENCE@GMAIL.COM

**Property Detail** 

PJ SectioPJ Section 51A Detached Factory for Sale

Factory/Warehouse

Ideal for warehousing, showroom, wholesales, logistics or etc...

Leashold, Remaining 50 years

Land Area 65,090 sf

Built Up approximately 32,000 sf

Power Supply 400 amps + 100 amps

Factory Height Eaves~23 feet and Ridge~27 feet

Asking for RM27.8M negotiable

No Flooding area