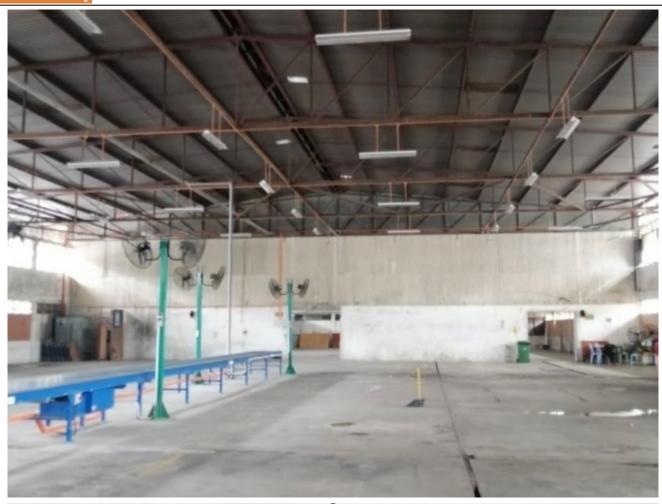

## Agent Detail

■ NGEW AH JANG
■ REN 06112
№ 60162778800
● 60162778800

@ NGEW.CLEMENCE@GMAIL.COM

**Property Detail** 

PJ SectioPJ Section 51A Detached Factory for Sale

Factory/Warehouse

Ideal for warehousing, showroom, wholesales, logistics or etc...

Leashold, Remaining 50 years

Land Area 65,090 sf

Built Up approximately 32,000 sf

Power Supply 400 amps + 100 amps

Factory Height Eaves~23 feet and Ridge~27 feet

Asking for RM27.8M negotiable

No Flooding area