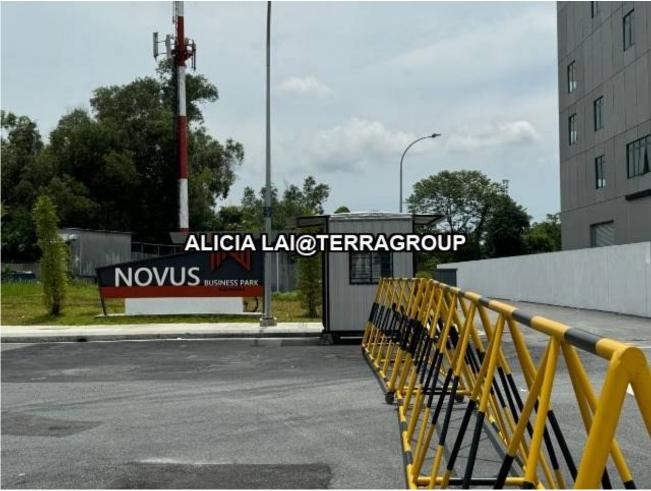

## Property Highlights

Location: https://maps.app.goo.gl/8QHgHcFK2ErxEXfA9

Type: Semi-D Factory Land Size: 9500sqft Build Up: 11,100sqft

Key Features: 4 Storey New Cooperate Factory for Sale

Price: RM 9,050,000

#### Location Perks

- Less then 5min driving distance to LRT Glenmarie.
- 5 minutes to Shah Alam and Subang Jaya.
- 15 minutes to Petaling Jaya and Klang.
- Nearby Shopping and dining at Empire Subang, Subang Parade, and Citta Mall.
- Nearby Hicom-Glenmarie Industrial Park, Temasya Industrial Park, Bukit Jelutong Industrial Park, Shah Alam Industrial Areas (Sections 15, 16, 23), Subang Industrial Park, Klang Logistics Hub