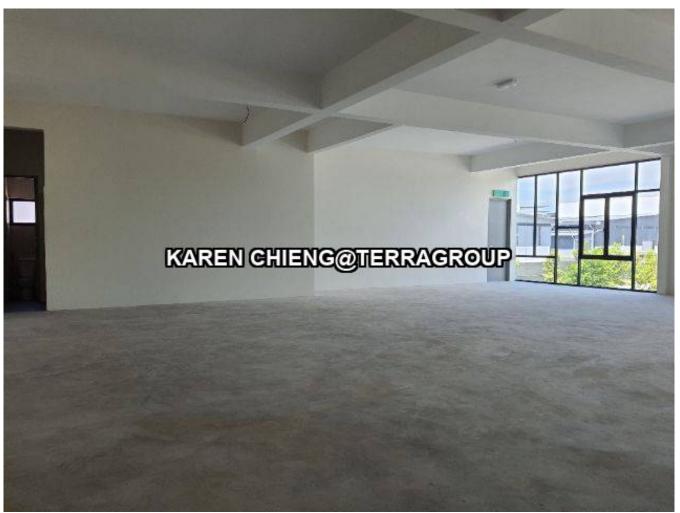

## **Property Detail**

Listing Type: SALE Category Type: Industrial Property Type: Semi-D factory

State: Selangor City: Shah Alam Postcode: 41050

Selling Price: RM 4,500,000 Build-up: 3,620.00 sq.ft

Land Area: 7,920.00 sq.ft - 60 x 132

Power supply(AMP): 150 Ceiling height(ft): 30.00 Floor Loading(ton/m2): 1.00

Tenure: Freehold Title Type: individual Land Title Type: Industrial Occupancy Status: tenanted Unit Type: Intermediate

land: 7920sft Bu: 3620sft Height:30ft

Contact Karen@0162099797 for more details (Photo for illustrarton purpose only)