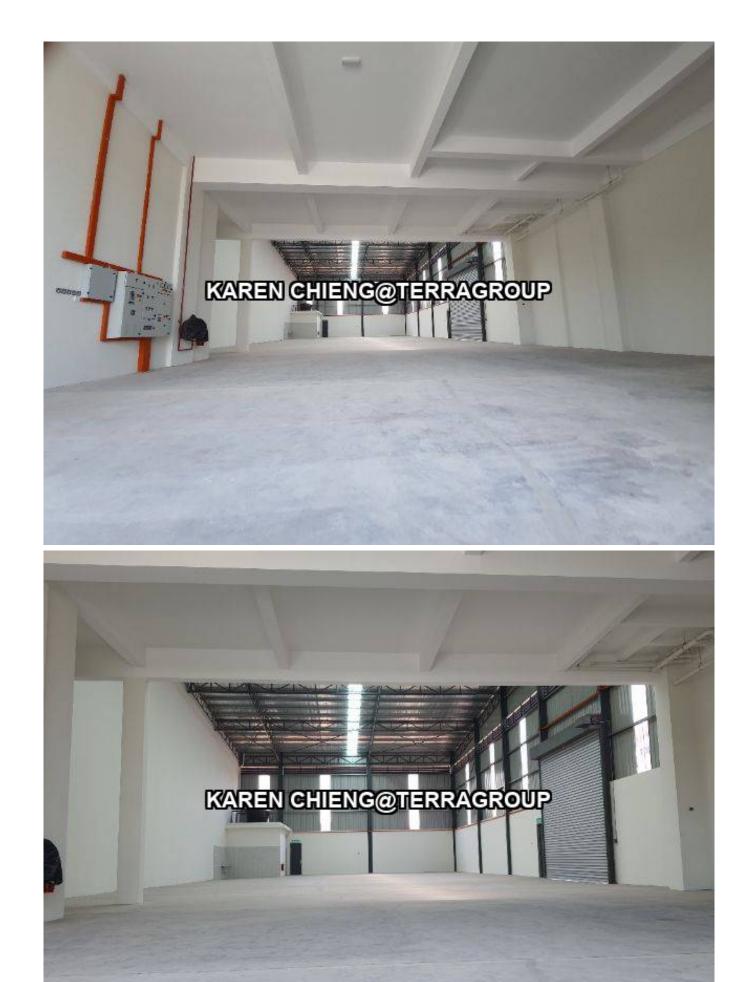

Power supply(AMP): 150 Ceiling height(ft): 30.00 Floor Loading(ton/m2): 1.00

Tenure: Freehold Title Type: individual Land Title Type: Industrial Occupancy Status: tenanted Unit Type: Intermediate

#### **Property Detail**

1.5storey semi d factory for sale at Prime grea of Bukit Raja

Dual usage as trading commercial lot and warehousing purpose.

Ideally for those who aim for walk in customers at the same time needed a storage space for their products, courier hub centre, logistic, transport business, e-commerce online, showroom etc.

land: 7920sft Bu: 3620sft Height:30ft

Contact Karen@0162099797 for more details (Photo for illustrarton purpose only)