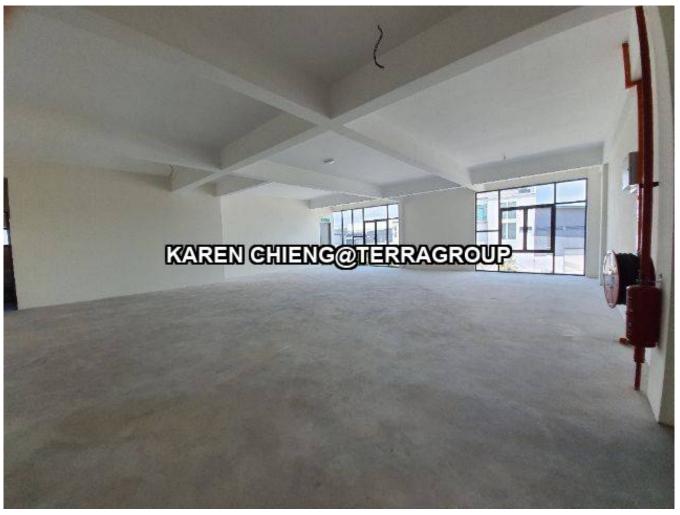

## **Property Detail**

Listing Type: SALE Category Type: Industrial Property Type: Semi-D factory

State: Selangor City: Shah Alam Postcode: 41050

Selling Price: RM 4,500,000 Build-up: 3,620.00 sq.ft

Land Area: 7,920.00 sq.ft - 60 x 132

Power supply(AMP): 150 Ceiling height(ft): 30.00 Floor Loading(ton/m2): 1.00

Tenure: Freehold Title Type: individual Land Title Type: Industrial Occupancy Status: tenanted Unit Type: Intermediate

land: 7920sft Bu: 3620sft Height:30ft

Contact Karen@0162099797 for more details (Photo for illustrarton purpose only)