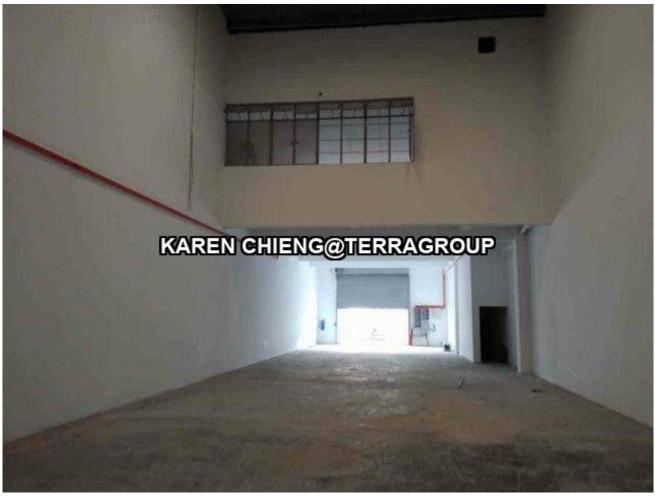

## **Property Detail**

Listing Type: SALE Category Type: Industrial Property Type: Semi-D factory

State: Selangor City: Shah Alam Postcode: 41050

Selling Price: RM 4,500,000 Build-up: 3,620.00 sq.ft

Land Area: 7,920.00 sq.ft - 60 x 132

Power supply(AMP): 150 Ceiling height(ft): 30.00 Floor Loading(ton/m2): 1.00

Tenure: Freehold Title Type: individual Land Title Type: Industrial Occupancy Status: tenanted Unit Type: Intermediate

land: 7920sft Bu: 3620sft Height:30ft

Contact Karen@0162099797 for more details (Photo for illustrarton purpose only)