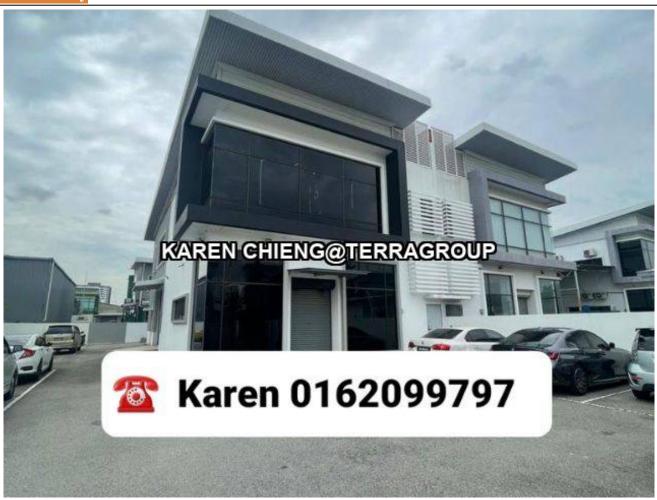

## Bukit raja gateway 16 semid 1.5stoey factory for sale with tenancy

## **Property Detail**

Listing Type: SALE Category Type: Industrial Property Type: Semi-D factory

State: Selangor City: Shah Alam Postcode: 41050

Selling Price: RM 4,500,000 Build-up: 3,620.00 sq.ft

Land Area: 7,920.00 sq.ft - 60 x 132

#### **Property Detail**

1.5storey semi d factory for sale at Prime grea of Bukit Raja

Dual usage as trading commercial lot and warehousing purpose.

Ideally for those who aim for walk in customers at the same time needed a storage space for their products, courier hub centre, logistic, transport business, e-commerce online, showroom etc.