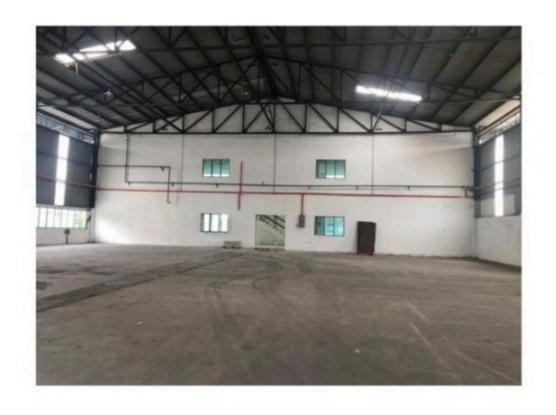

# **Property Detail**

Listing Type: SALE Category Type: Industrial

**Property Type: Detached factory** 

State: Selangor City: Balakong Postcode: 43300

Selling Price: RM 16,000,000 Build-up: 44,000.00 sq.ft

Land Area: 54,000.00 sq.ft - 0 x 0

Power supply(AMP): 1000

Tenure: Leasehold Title Type: individual Occupancy Status: vacant Unit Type: Intermediate

### Property Detail

Balakong Jaya Bangi Detached Factory

- -Selling Rm16mil
- -Leasehold
- -Land area 54,000sf
- -Built up 44,000sf
- -Power 1000amp

We are specialized in Industrial, cover all the warehouse, factory, industrial and land for sale or rent in Balakong Jaya, Selesa Jaya, Taming Jaya, Bukit Angkat, Kampung Baru Balakong