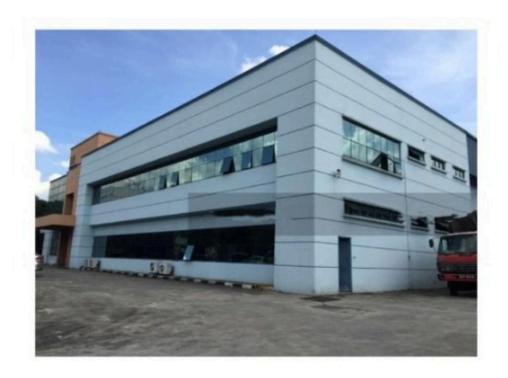

### **Balakong Jaya Bangi Detached Factory**

# **Property Detail**

Listing Type: SALE Category Type: Industrial

**Property Type: Detached factory** 

State: Selangor City: Balakong Postcode: 43300

Selling Price: RM 16,000,000 Build-up: 44,000.00 sq.ft

Land Area: 54,000.00 sq.ft - 0 x 0

Power supply(AMP): 1000

Tenure: Leasehold Title Type: individual Occupancy Status: vacant Unit Type: Intermediate

### Property Detail

Balakong Jaya Bangi Detached Factory

- -Selling Rm16mil
- -Leasehold
- -Land area 54,000sf
- -Built up 44,000sf
- -Power 1000amp

We are specialized in Industrial, cover all the warehouse, factory, industrial and land for sale or rent in Balakong Jaya, Selesa Jaya, Taming Jaya, Bukit Angkat, Kampung Baru Balakong