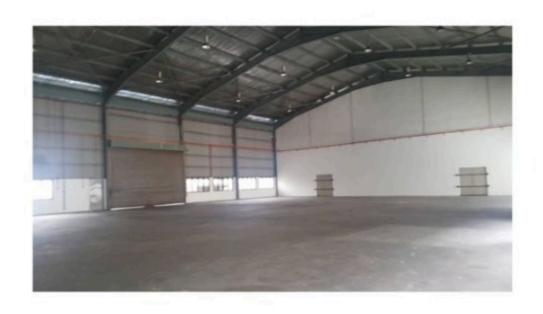

# **Property Detail**

Listing Type: SALE Category Type: Industrial

**Property Type: Detached factory** 

State: Selangor City: Balakong Postcode: 43300

Selling Price: RM 16,000,000 Build-up: 44,000.00 sq.ft

Land Area: 54,000.00 sq.ft - 0 x 0

Power supply(AMP): 1000

Tenure: Leasehold Title Type: individual Occupancy Status: vacant Unit Type: Intermediate

### Property Detail

Balakong Jaya Bangi Detached Factory

- -Selling Rm16mil
- -Leasehold
- -Land area 54,000sf
- -Built up 44,000sf
- -Power 1000amp

We are specialized in Industrial, cover all the warehouse, factory, industrial and land for sale or rent in Balakong Jaya, Selesa Jaya, Taming Jaya, Bukit Angkat, Kampung Baru Balakong