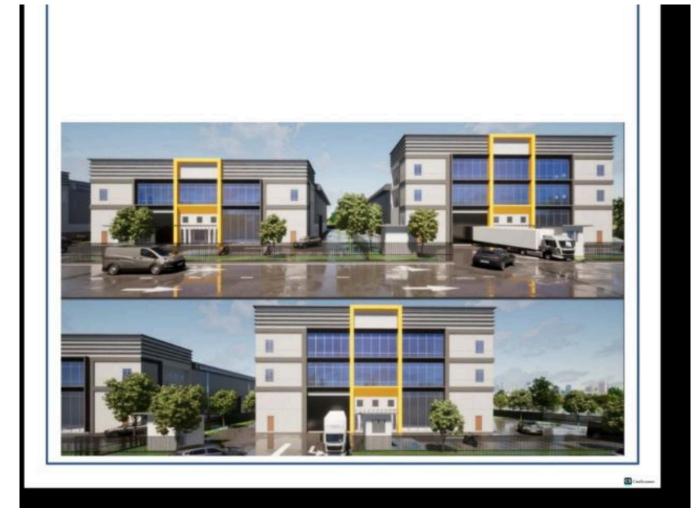

#### **Property Detail**

The Elmina East Industrial Hub located at U16, Shah Alam. Currently offers a range of parcel sizes from 30,231 sqft to 34,979 sqft. The property is freehold and is situated within the Elmina City Industrial Park, which is part of the larger Elmina City township development spanning over 5,000 acres.

This industrial hub is a prime development by Sime Darby and boasts excellent infrastructure. It is strategically located with great access to major highways such as the NKVE, Guthrie Corridor Expressway, and the upcoming DASH Highway, as well as being easily accessible to Port Klang.