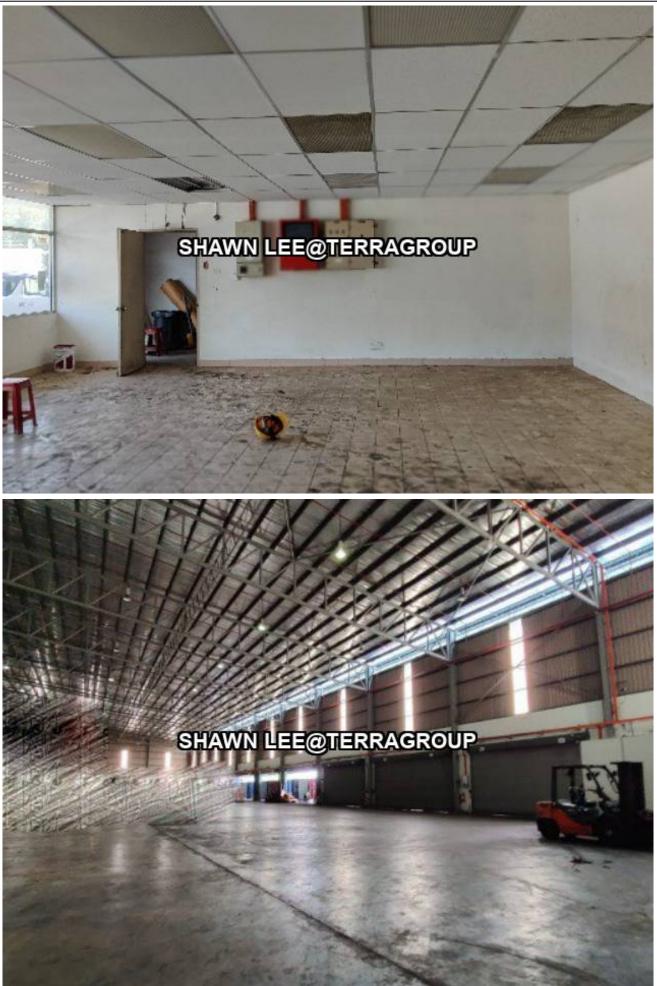

## NORTH PORT - FACTORY L:5AC B:124KSF(SALE)

| Property Detail                                                                                                                                                                                                                                                                                                                                                                                                                                                           | Agent Detail                                                                                  |
|---------------------------------------------------------------------------------------------------------------------------------------------------------------------------------------------------------------------------------------------------------------------------------------------------------------------------------------------------------------------------------------------------------------------------------------------------------------------------|-----------------------------------------------------------------------------------------------|
| Listing Type: SALE<br>Category Type: Industrial<br>Property Type: Detached factory<br>State: Selangor<br>City: Port Klang<br>Postcode: 42000<br>Selling Price: RM 41,500,000<br>Build-up: 124,103.00 sq.ft<br>Land Area: 5.00 acres - 0 x 0<br>Power supply(AMP): 4000<br>Ceiling height(ft): 46.00<br>Floor Loading(ton/m2): 3.00<br>Tenure: Leasehold<br>Title Type: individual<br>Land Title Type: Industrial<br>Occupancy Status: tenanted<br>Unit Type: Intermediate | ▲ LEE SENG SHEONG<br>■ PEA 3811<br>© 60123978377<br>© 60123978377<br>© SHAWN.SHEONG@GMAIL.COM |
|                                                                                                                                                                                                                                                                                                                                                                                                                                                                           |                                                                                               |

**Property Detail** 

Northport Detached Factory For Sale

- mature industrial area
- high visibility
- Ceiling height: 46ft 72ft
- Power supply : 4,000 amps (can be upgraded to 4,000 amps)
- Floor load: 3 tonne/m2
- high voltage 33kv substation
- compressed air and water piping system throughout all 3 factory buildings system
- tele-communication services
- clean water supply
- air condition for offices
- lightning protection system
- sprinkler and hosered fire protection system
- power and lighting system
- leasehold expiry 2087
- with CF
- \* Photo for illustration purpose only