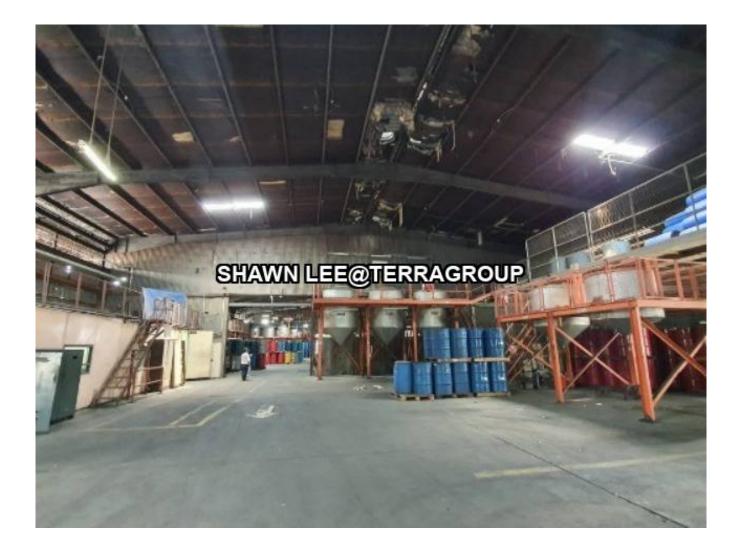

## NORTH PORT - FACTORY L:5AC B:124KSF(SALE)

| Property Detail                                                                                                                                                                                                                                                                                                                                                                                                                                                           | Agent Detail                                                                                  |
|---------------------------------------------------------------------------------------------------------------------------------------------------------------------------------------------------------------------------------------------------------------------------------------------------------------------------------------------------------------------------------------------------------------------------------------------------------------------------|-----------------------------------------------------------------------------------------------|
| Listing Type: SALE<br>Category Type: Industrial<br>Property Type: Detached factory<br>State: Selangor<br>City: Port Klang<br>Postcode: 42000<br>Selling Price: RM 41,500,000<br>Build-up: 124,103.00 sq.ft<br>Land Area: 5.00 acres - 0 x 0<br>Power supply(AMP): 4000<br>Ceiling height(ft): 46.00<br>Floor Loading(ton/m2): 3.00<br>Tenure: Leasehold<br>Title Type: individual<br>Land Title Type: Industrial<br>Occupancy Status: tenanted<br>Unit Type: Intermediate | ▲ LEE SENG SHEONG<br>■ PEA 3811<br>© 60123978377<br>© 60123978377<br>© SHAWN.SHEONG@GMAIL.COM |
|                                                                                                                                                                                                                                                                                                                                                                                                                                                                           |                                                                                               |

**Property Detail** 

Northport Detached Factory For Sale

- mature industrial area
- high visibility
- Ceiling height: 46ft 72ft
- Power supply : 4,000 amps (can be upgraded to 4,000 amps)
- Floor load: 3 tonne/m2
- high voltage 33kv substation
- compressed air and water piping system throughout all 3 factory buildings system
- tele-communication services
- clean water supply
- air condition for offices
- lightning protection system
- sprinkler and hosered fire protection system
- power and lighting system
- leasehold expiry 2087
- with CF
- \* Photo for illustration purpose only