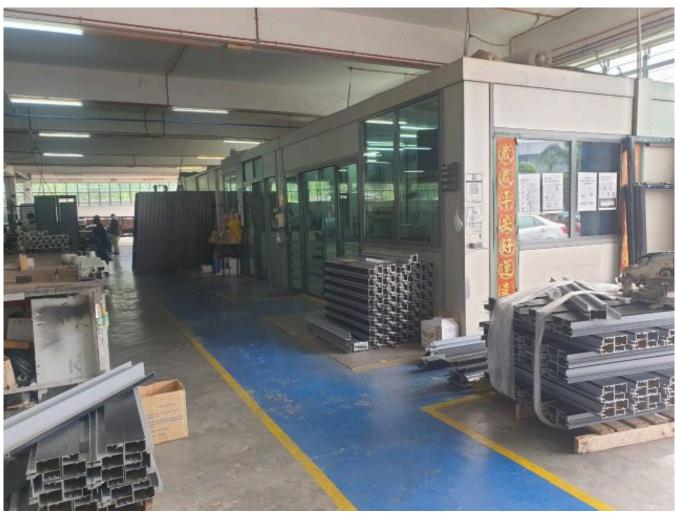

Office: 13,000sqft Asking for: 24 mil nego

Tenanted with expiry in August 2025

The warehouse is divided into 2 floors that allows for loading unloading via a tall forklift for the upper floor. The mezzanine floor has been built to withstand 1 ton/m2 whereas the ground floor, floor loading can withstand up to 3 ton/m2.