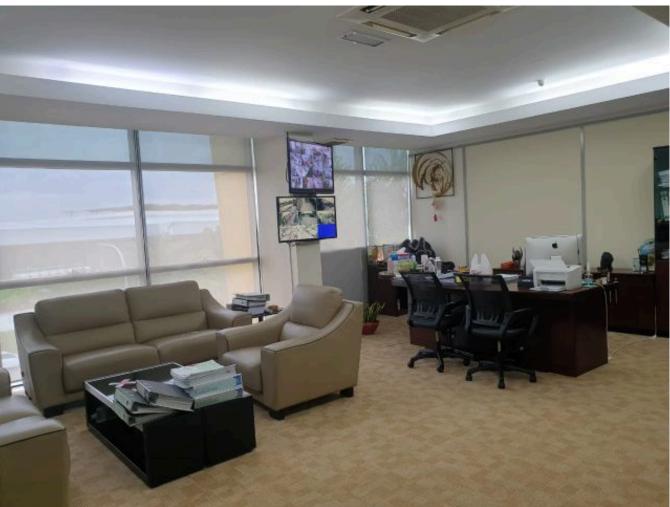

Ceiling Height: Ground to Mezzanine Slab 4.5meters. Sides 9 meters.

Power Supply: 400 amp

The office comes with a very beautifully crafted spiral staircase and a glass lift within the office area. Office is large, with individual managers rooms and a large boardroom for meetings. This can also be converted to aircond storage areas as well as its connected to the Mezzannine Floor of the factory.