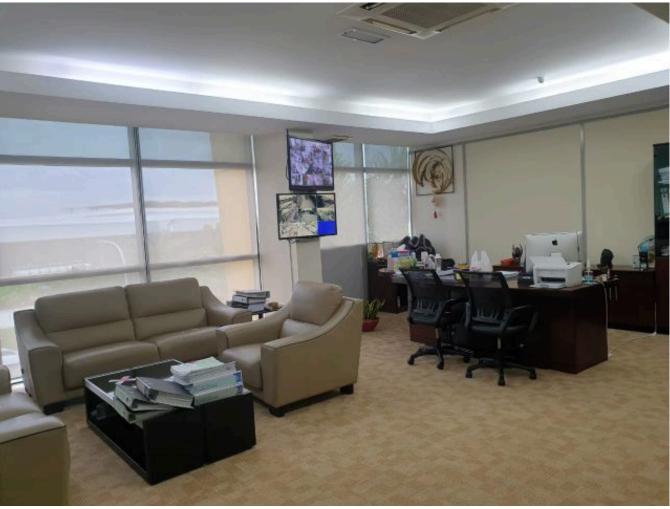

Ceiling Height: Ground to Mezzanine Slab 4.5meters. Sides 9 meters.

Power Supply: 400 amp

The office comes with a very beautifully crafted spiral staircase and a glass lift within the office area. Office is large, with individual managers rooms and a large boardroom for meetings. This can also be converted to aircond storage areas as well as its connected to the Mezzannine Floor of the factory.