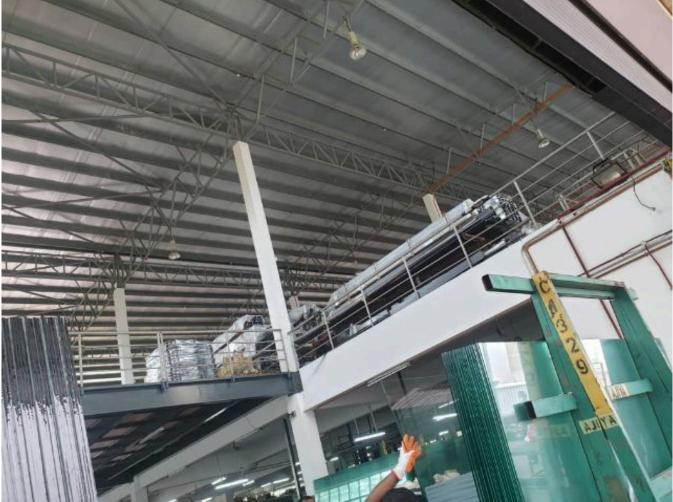

Office: 13,000sqft Asking for: 24 mil nego

Tenanted with expiry in August 2025

The warehouse is divided into 2 floors that allows for loading unloading via a tall forklift for the upper floor. The mezzanine floor has been built to withstand 1 ton/m2 whereas the ground floor, floor loading can withstand up to 3 ton/m2.