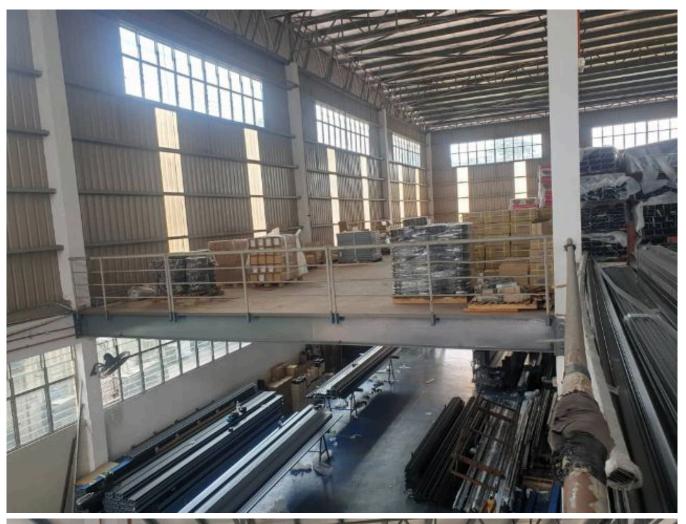

Office: 13,000sqft Asking for: 24 mil nego

Tenanted with expiry in August 2025

The warehouse is divided into 2 floors that allows for loading unloading via a tall forklift for the upper floor. The mezzanine floor has been built to withstand 1 ton/m2 whereas the ground floor, floor loading can withstand up to 3 ton/m2.

Ceiling Height: Ground to Mezzanine Slab 4.5meters. Sides 9 meters.

Power Supply: 400 amp

The office comes with a very beautifully crafted spiral staircase and a glass lift within the office area. Office is large, with individual managers rooms and a large boardroom for meetings. This can also be converted to aircond storage areas as well as its connected to the Mezzannine Floor of the factory.