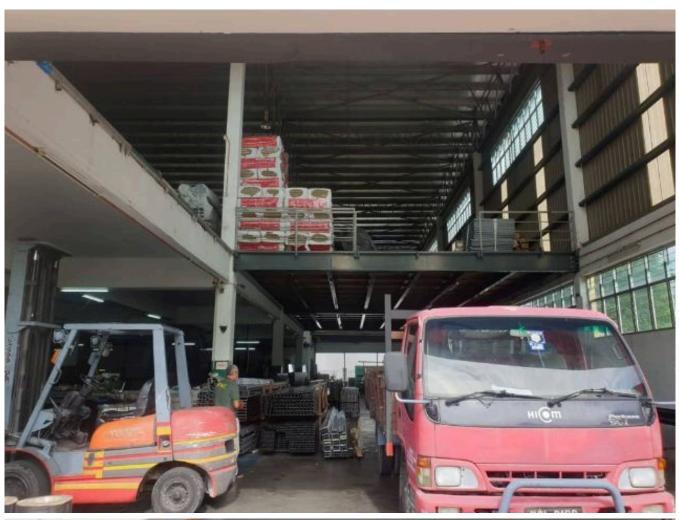

Office: 13,000sqft Asking for: 24 mil nego

Tenanted with expiry in August 2025

The warehouse is divided into 2 floors that allows for loading unloading via a tall forklift for the upper floor. The mezzanine floor has been built to withstand 1 ton/m2 whereas the ground floor, floor loading can withstand up to 3 ton/m2.