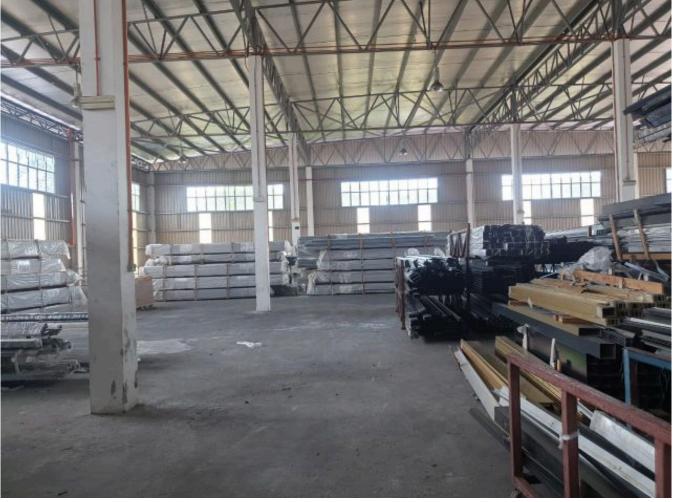

Office: 13,000sqft Asking for: 24 mil nego

Tenanted with expiry in August 2025

The warehouse is divided into 2 floors that allows for loading unloading via a tall forklift for the upper floor. The mezzanine floor has been built to withstand 1 ton/m2 whereas the ground floor, floor loading can withstand up to 3 ton/m2.