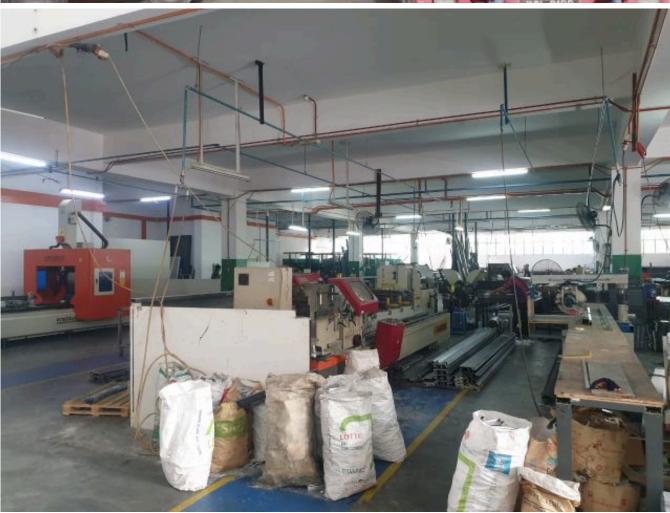

Office: 13,000sqft Asking for: 24 mil nego

Tenanted with expiry in August 2025

The warehouse is divided into 2 floors that allows for loading unloading via a tall forklift for the upper floor. The mezzanine floor has been built to withstand 1 ton/m2 whereas the ground floor, floor loading can withstand up to 3 ton/m2.