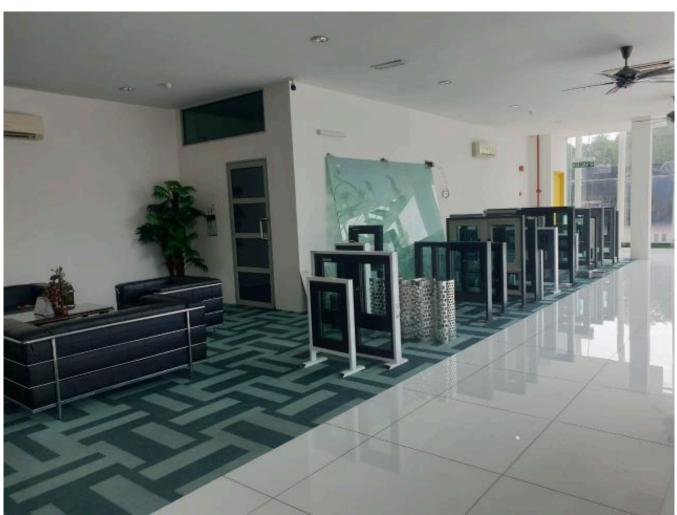

Office: 13,000sqft Asking for: 24 mil nego

Tenanted with expiry in August 2025

The warehouse is divided into 2 floors that allows for loading unloading via a tall forklift for the upper floor. The mezzanine floor has been built to withstand 1 ton/m2 whereas the ground floor, floor loading can withstand up to 3 ton/m2.