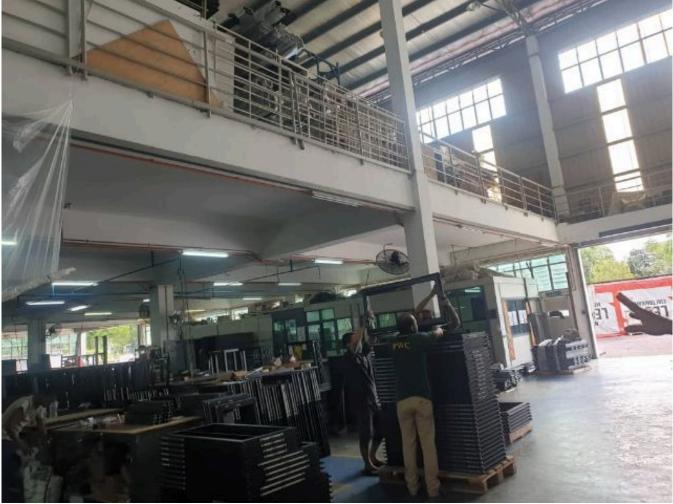

Office: 13,000sqft Asking for: 24 mil nego

Tenanted with expiry in August 2025

The warehouse is divided into 2 floors that allows for loading unloading via a tall forklift for the upper floor. The mezzanine floor has been built to withstand 1 ton/m2 whereas the ground floor, floor loading can withstand up to 3 ton/m2.