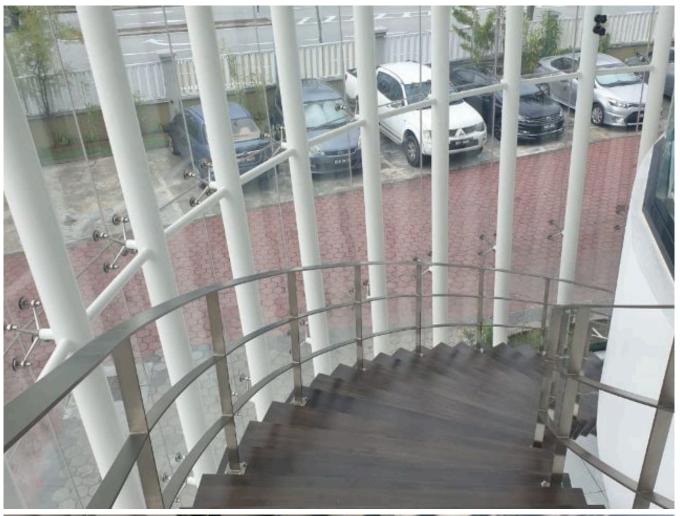

Ceiling Height: Ground to Mezzanine Slab 4.5meters. Sides 9 meters.

Power Supply: 400 amp

The office comes with a very beautifully crafted spiral staircase and a glass lift within the office area. Office is large, with individual managers rooms and a large boardroom for meetings. This can also be converted to aircond storage areas as well as its connected to the Mezzannine Floor of the factory.