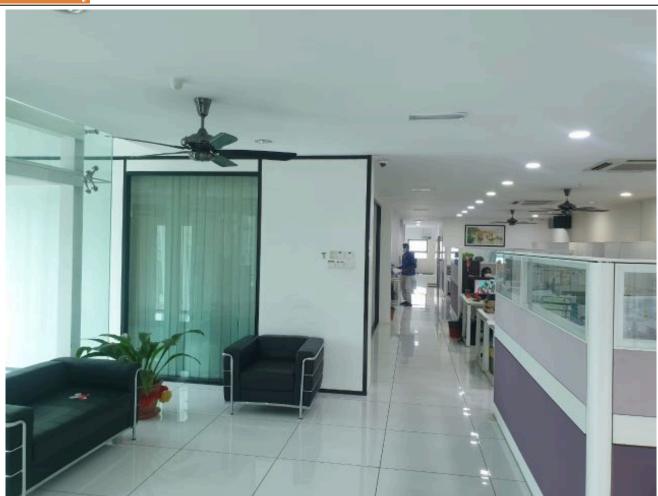

Ceiling Height: Ground to Mezzanine Slab 4.5meters. Sides 9 meters.

Power Supply: 400 amp

The office comes with a very beautifully crafted spiral staircase and a glass lift within the office area. Office is large, with individual managers rooms and a large boardroom for meetings. This can also be converted to aircond storage areas as well as its connected to the Mezzannine Floor of the factory.