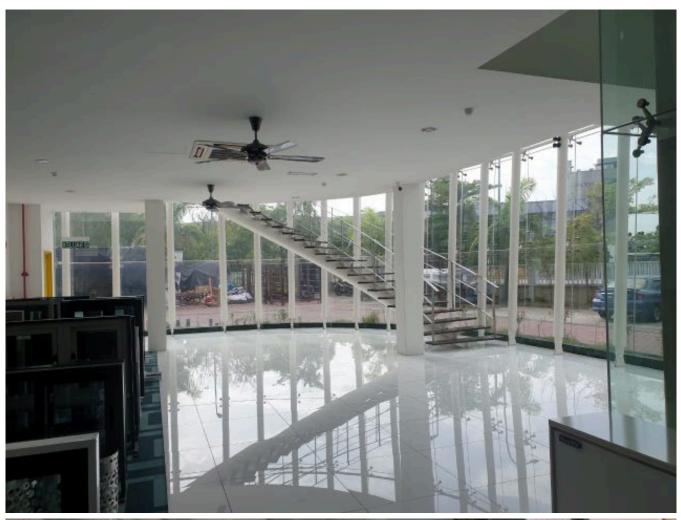

Ceiling Height: Ground to Mezzanine Slab 4.5meters. Sides 9 meters.

Power Supply: 400 amp

The office comes with a very beautifully crafted spiral staircase and a glass lift within the office area. Office is large, with individual managers rooms and a large boardroom for meetings. This can also be converted to aircond storage areas as well as its connected to the Mezzannine Floor of the factory.