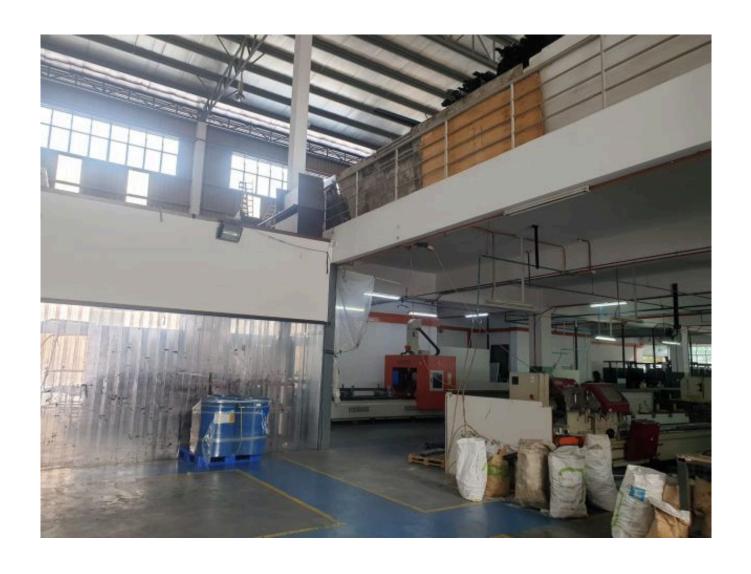

## **Agent Detail**

KOAY SUE-LYN ■ REN 09041 **©** 60197006060 **6**0197006060

Property Detail

For Sale Detached Factory in Bukit Jelutong

Build up: 43,000sqft Land Area: 1.25 acres

Ground: 20,000sqft, Mezzanine: 10,000sqft)

Office: 13,000sqft Asking for: 24 mil nego

Tenanted with expiry in August 2025

The warehouse is divided into 2 floors that allows for loading unloading via a tall forklift for the upper floor. The mezzanine floor has been built to withstand 1 ton/m2 whereas the ground floor, floor loading can withstand up to 3 ton/m2.

Ceiling Height: Ground to Mezzanine Slab 4.5meters. Sides 9 meters.

Power Supply: 400 amp

The office comes with a very beautifully crafted spiral staircase and a glass lift within the office area. Office is large, with individual managers rooms and a large boardroom for meetings. This can also be converted to aircond storage areas as well as its connected to the Mezzannine Floor of the factory.