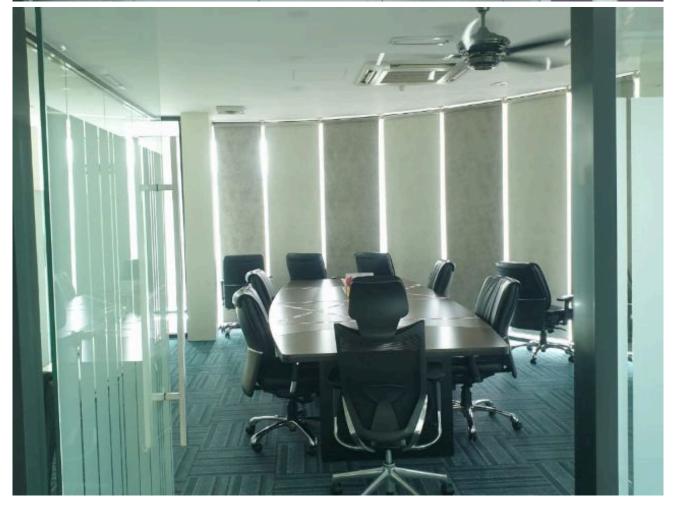

Ceiling Height: Ground to Mezzanine Slab 4.5meters. Sides 9 meters.

Power Supply: 400 amp

The office comes with a very beautifully crafted spiral staircase and a glass lift within the office area. Office is large, with individual managers rooms and a large boardroom for meetings. This can also be converted to aircond storage areas as well as its connected to the Mezzannine Floor of the factory.