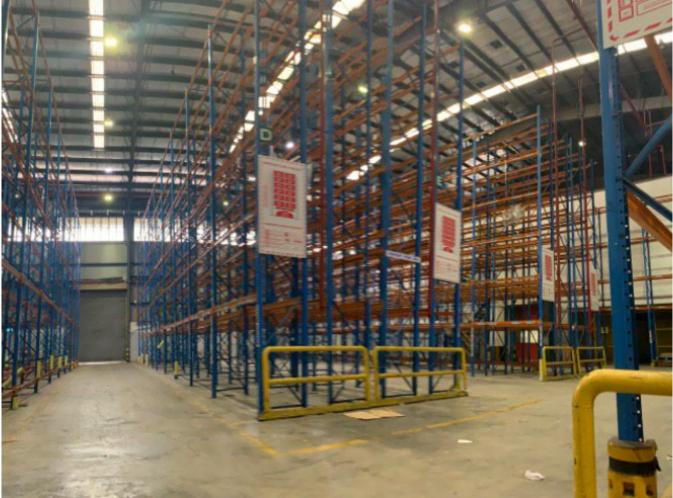

Direct to owner

Land size: 4.78 acre
Build Up: 178,150 sq ft
Production area: 112,000 sf

Loading bay: 6 nos

Freehold

Sell: rm 65 mil

- Easy access to major highways and expressways.
- Large pool of skilled and experienced workers in Shah Alam.
- Established ecosystem of suppliers, manufacturers, and service providers
- Specialized industry clusters in automotive, logistics, and food processing.