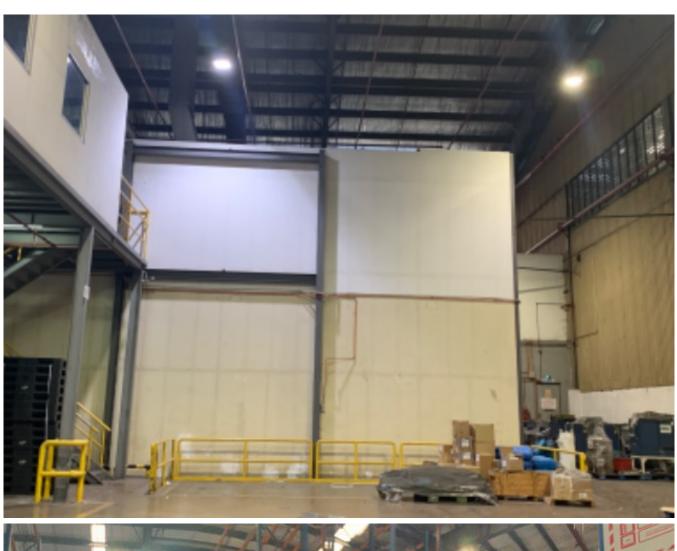

Direct to owner

Land size: 4.78 acre
Build Up: 178,150 sq ft
Production area: 112,000 sf

Loading bay: 6 nos

Freehold

Sell: rm 65 mil

- Easy access to major highways and expressways.
- Large pool of skilled and experienced workers in Shah Alam.
- Established ecosystem of suppliers, manufacturers, and service providers
- Specialized industry clusters in automotive, logistics, and food processing.