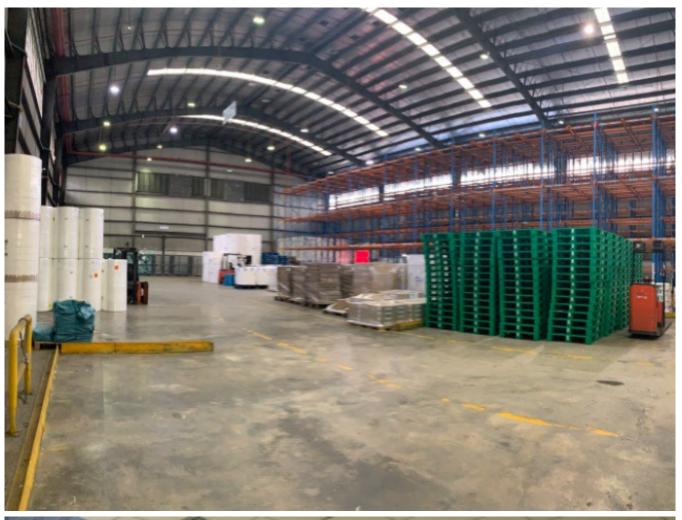

Direct to owner

Land size: 4.78 acre
Build Up: 178,150 sq ft
Production area: 112,000 sf

Loading bay: 6 nos

Freehold

Sell: rm 65 mil

- Easy access to major highways and expressways.
- Large pool of skilled and experienced workers in Shah Alam.
- Established ecosystem of suppliers, manufacturers, and service providers
- Specialized industry clusters in automotive, logistics, and food processing.