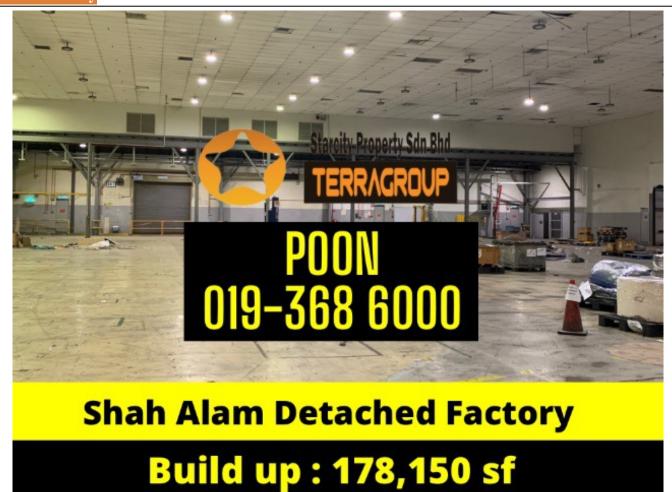

### Shah Alam Detached Factory For Sale @ 4.78 acre

# **Property Detail**

**Listing Type: SALE** 

Category Type: Industrial Property Type: Detached factory

State: Selangor City: Shah Alam Postcode: 41500

Selling Price: RM 65,000,000 Build-up: 178,150.00 sq.ft Land Area: 4.78 acres - 0 x 0 Ceiling height(ft): 12.00

Direct to owner

Land size: 4.78 acre
Build Up: 178,150 sq ft
Production area: 112,000 sf

Loading bay: 6 nos

Freehold

Sell: rm 65 mil

- Easy access to major highways and expressways.
- Large pool of skilled and experienced workers in Shah Alam.
- Established ecosystem of suppliers, manufacturers, and service providers
- Specialized industry clusters in automotive, logistics, and food processing.