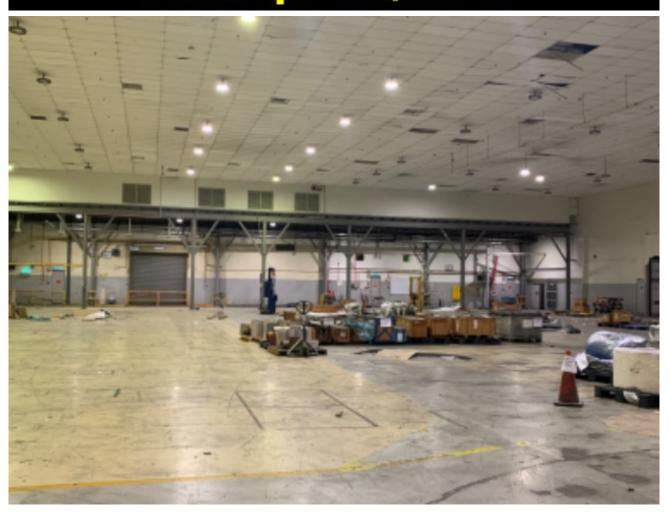

# **Property Detail**

**Listing Type: SALE** 

Category Type: Industrial Property Type: Detached factory

State: Selangor City: Shah Alam Postcode: 41500

Selling Price: RM 65,000,000 Build-up: 178,150.00 sq.ft Land Area: 4.78 acres - 0 x 0 Ceiling height(ft): 12.00

Direct to owner

Land size: 4.78 acre
Build Up: 178,150 sq ft
Production area: 112,000 sf

Loading bay: 6 nos

Freehold

Sell: rm 65 mil

- Easy access to major highways and expressways.
- Large pool of skilled and experienced workers in Shah Alam.
- Established ecosystem of suppliers, manufacturers, and service providers
- Specialized industry clusters in automotive, logistics, and food processing.