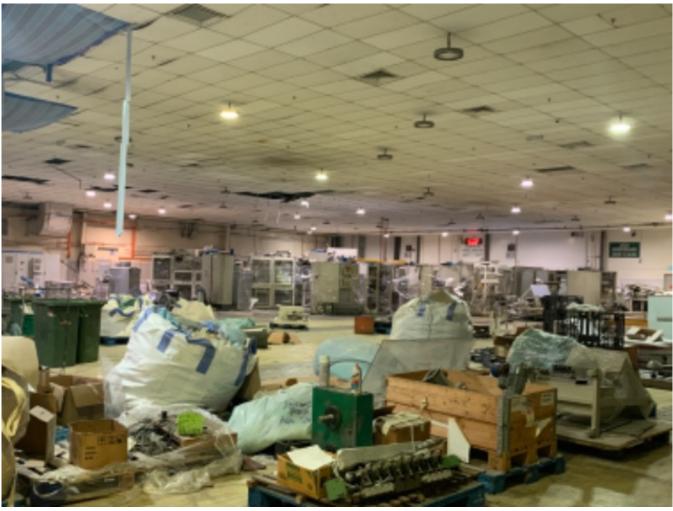

Direct to owner

Land size: 4.78 acre
Build Up: 178,150 sq ft
Production area: 112,000 sf

Loading bay: 6 nos

Freehold

Sell: rm 65 mil

- Easy access to major highways and expressways.
- Large pool of skilled and experienced workers in Shah Alam.
- Established ecosystem of suppliers, manufacturers, and service providers
- Specialized industry clusters in automotive, logistics, and food processing.