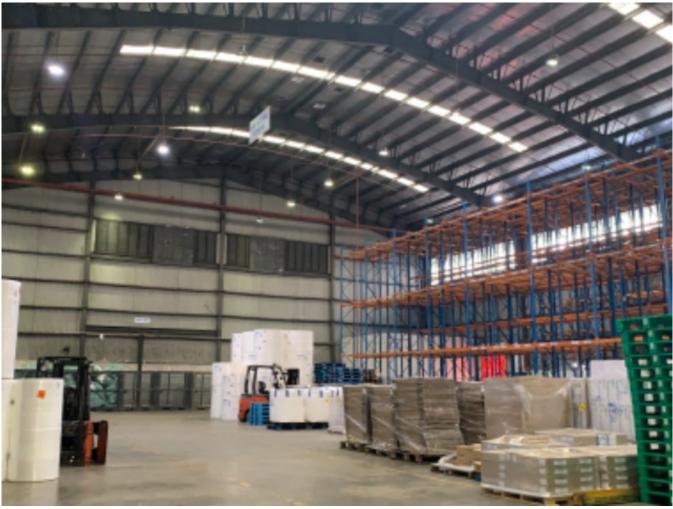

Direct to owner

Land size: 4.78 acre
Build Up: 178,150 sq ft
Production area: 112,000 sf

Loading bay: 6 nos

Freehold

Sell: rm 65 mil

- Easy access to major highways and expressways.
- Large pool of skilled and experienced workers in Shah Alam.
- Established ecosystem of suppliers, manufacturers, and service providers
- Specialized industry clusters in automotive, logistics, and food processing.