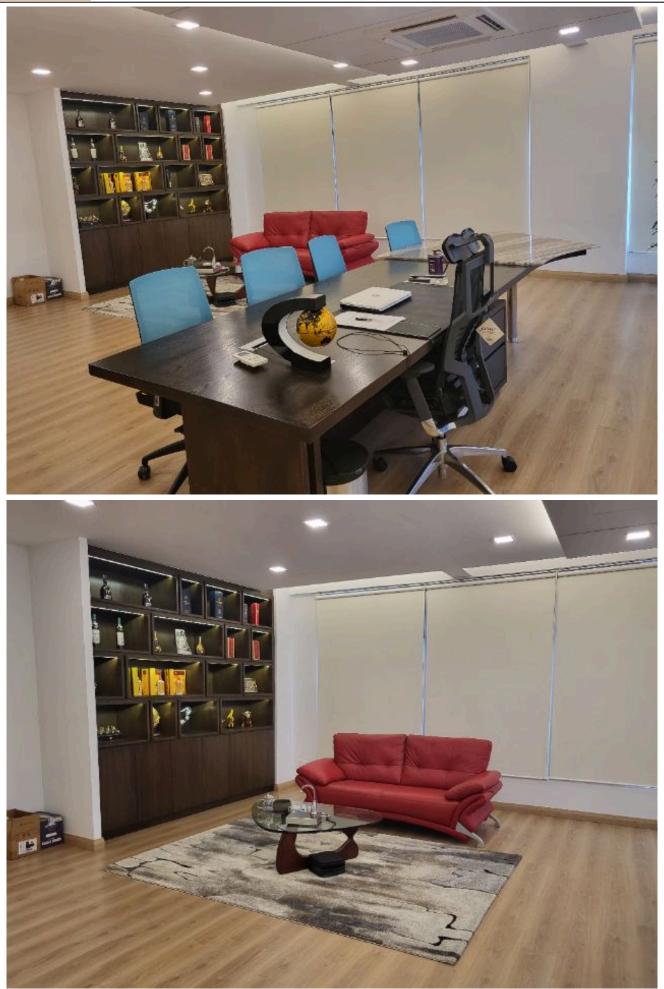

## **Property Detail**

Agent Detail

Listing Type: SALE **Category Type: Industrial Property Type: Semi-D factory State: Selangor City: Shah Alam** Postcode: 40150 Selling Price: RM 4,400,000 Build-up: 6,400.00 sq.ft Land Area: 8,800.00 sq.ft - 0 x 0 Power supply(AMP): 150 Ceiling height(ft): 20.00 **Tenure: Freehold Title Type: individual** Land Title Type: Industrial **Occupancy Status: tenanted Unit Type: Intermediate** 

KOAY SUE-LYN
REN 09041
60197006060
60197006060
suelyn.koay@gmail.com

**Property Detail** 

Type : 3 Storey Semi-Detached Factory Land Tenure : Freehold Location : Bukit Jelutong Built Up Area : Ground Floor : 2,905 sf First Floor : 1,400 sf Second Floor : 2,135 sf Gross Built Up 6,440 sf Land Size : 8,884 sf Strategically located within the prominent Bukit Jelutong Industrial Park, Shah Alam. A preferred address in a well established and matured industrial hub. Superior infrastructure and amenities. Excellent accessibility: Accessible via North South Central Link (Elite), North-South Highway, NKVE, Guthrie Corridor Expressway and Federal Highway. Well connected to all major destinations in the Klang Valley, such as Subang Jaya, Damansara, Puchong, Sungai Buloh and Klang, and Kuala Lumpur, the capital city. In close proximity to major logistic hub, such as Northport and Westport, Subang Airport and Kuala Lumpur International Airport (KLIA). Fast and easily accesible to land, air and sea transportation facilities. Strategically close to well established Bukit Jelutong housing estates which offer skilled / semi skilled work force. The development site enjoys excellent exposure. Ideal for corporate and smart businesses and industries Please call Sue-Lyn at 0197006060 for a viewing of this lovely unit.