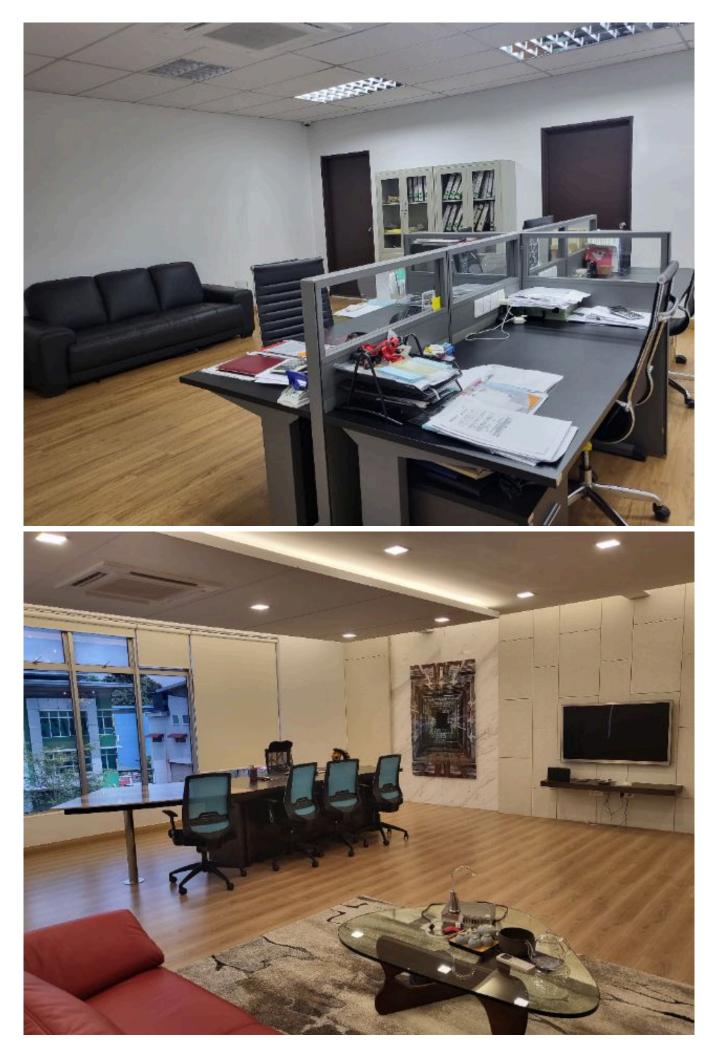

## **Property Detail**

Agent Detail

Listing Type: SALE **Category Type: Industrial Property Type: Semi-D factory State: Selangor City: Shah Alam** Postcode: 40150 Selling Price: RM 4,400,000 Build-up: 6,400.00 sq.ft Land Area: 8,800.00 sq.ft - 0 x 0 Power supply(AMP): 150 Ceiling height(ft): 20.00 **Tenure: Freehold Title Type: individual** Land Title Type: Industrial **Occupancy Status: tenanted Unit Type: Intermediate** 

KOAY SUE-LYN
REN 09041
60197006060
60197006060
suelyn.koay@gmail.com

**Property Detail** 

Type : 3 Storey Semi-Detached Factory Land Tenure : Freehold Location : Bukit Jelutong Built Up Area : Ground Floor : 2,905 sf First Floor : 1,400 sf Second Floor : 2,135 sf Gross Built Up 6,440 sf Land Size : 8,884 sf Strategically located within the prominent Bukit Jelutong Industrial Park, Shah Alam. A preferred address in a well established and matured industrial hub. Superior infrastructure and amenities. Excellent accessibility: Accessible via North South Central Link (Elite), North-South Highway, NKVE, Guthrie Corridor Expressway and Federal Highway. Well connected to all major destinations in the Klang Valley, such as Subang Jaya, Damansara, Puchong, Sungai Buloh and Klang, and Kuala Lumpur, the capital city. In close proximity to major logistic hub, such as Northport and Westport, Subang Airport and Kuala Lumpur International Airport (KLIA). Fast and easily accesible to land, air and sea transportation facilities. Strategically close to well established Bukit Jelutong housing estates which offer skilled / semi skilled work force. The development site enjoys excellent exposure. Ideal for corporate and smart businesses and industries Please call Sue-Lyn at 0197006060 for a viewing of this lovely unit.