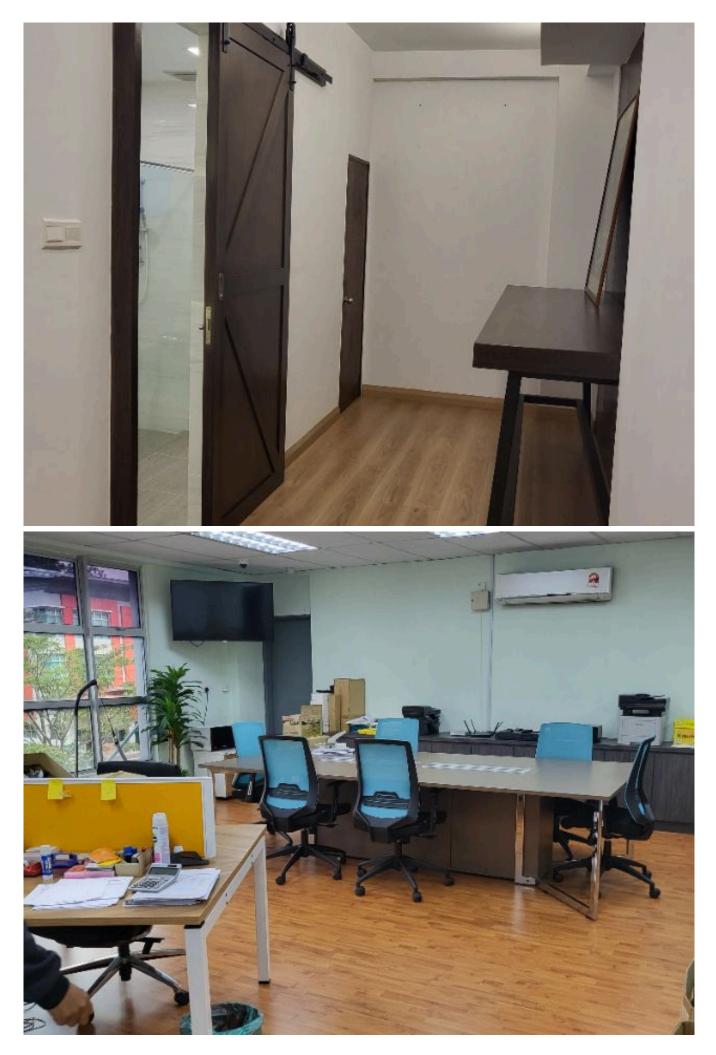

## **Property Detail**

Agent Detail

Listing Type: SALE **Category Type: Industrial Property Type: Semi-D factory State: Selangor City: Shah Alam** Postcode: 40150 Selling Price: RM 4,400,000 Build-up: 6,400.00 sq.ft Land Area: 8,800.00 sq.ft - 0 x 0 Power supply(AMP): 150 Ceiling height(ft): 20.00 **Tenure: Freehold Title Type: individual** Land Title Type: Industrial **Occupancy Status: tenanted Unit Type: Intermediate** 

KOAY SUE-LYN
REN 09041
60197006060
60197006060
suelyn.koay@gmail.com

**Property Detail** 

Type : 3 Storey Semi-Detached Factory Land Tenure : Freehold Location : Bukit Jelutong Built Up Area : Ground Floor : 2,905 sf First Floor : 1,400 sf Second Floor : 2,135 sf Gross Built Up 6,440 sf Land Size : 8,884 sf Strategically located within the prominent Bukit Jelutong Industrial Park, Shah Alam. A preferred address in a well established and matured industrial hub. Superior infrastructure and amenities. Excellent accessibility: Accessible via North South Central Link (Elite), North-South Highway, NKVE, Guthrie Corridor Expressway and Federal Highway. Well connected to all major destinations in the Klang Valley, such as Subang Jaya, Damansara, Puchong, Sungai Buloh and Klang, and Kuala Lumpur, the capital city. In close proximity to major logistic hub, such as Northport and Westport, Subang Airport and Kuala Lumpur International Airport (KLIA). Fast and easily accesible to land, air and sea transportation facilities. Strategically close to well established Bukit Jelutong housing estates which offer skilled / semi skilled work force. The development site enjoys excellent exposure. Ideal for corporate and smart businesses and industries Please call Sue-Lyn at 0197006060 for a viewing of this lovely unit.