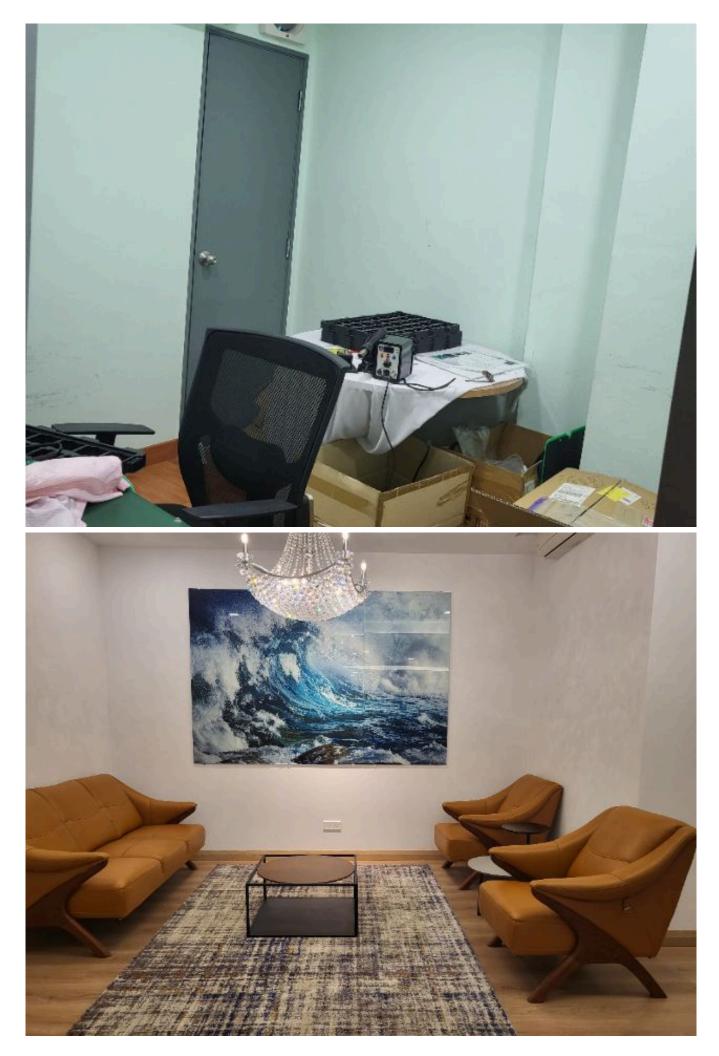

## **Property Detail**

Agent Detail

Listing Type: SALE **Category Type: Industrial Property Type: Semi-D factory State: Selangor City: Shah Alam** Postcode: 40150 Selling Price: RM 4,400,000 Build-up: 6,400.00 sq.ft Land Area: 8,800.00 sq.ft - 0 x 0 Power supply(AMP): 150 Ceiling height(ft): 20.00 **Tenure: Freehold Title Type: individual** Land Title Type: Industrial **Occupancy Status: tenanted Unit Type: Intermediate** 

KOAY SUE-LYN
REN 09041
60197006060
60197006060
suelyn.koay@gmail.com

**Property Detail** 

Type : 3 Storey Semi-Detached Factory Land Tenure : Freehold Location : Bukit Jelutong Built Up Area : Ground Floor : 2,905 sf First Floor : 1,400 sf Second Floor : 2,135 sf Gross Built Up 6,440 sf Land Size : 8,884 sf Strategically located within the prominent Bukit Jelutong Industrial Park, Shah Alam. A preferred address in a well established and matured industrial hub. Superior infrastructure and amenities. Excellent accessibility: Accessible via North South Central Link (Elite), North-South Highway, NKVE, Guthrie Corridor Expressway and Federal Highway. Well connected to all major destinations in the Klang Valley, such as Subang Jaya, Damansara, Puchong, Sungai Buloh and Klang, and Kuala Lumpur, the capital city. In close proximity to major logistic hub, such as Northport and Westport, Subang Airport and Kuala Lumpur International Airport (KLIA). Fast and easily accesible to land, air and sea transportation facilities. Strategically close to well established Bukit Jelutong housing estates which offer skilled / semi skilled work force. The development site enjoys excellent exposure. Ideal for corporate and smart businesses and industries Please call Sue-Lyn at 0197006060 for a viewing of this lovely unit.