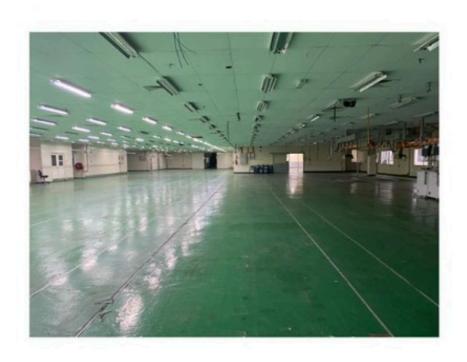

## **Property Detail**

Listing Type: SALE Category Type: Industrial

**Property Type: Detached factory** 

State: Selangor City: Balakong Postcode: 43300

Selling Price: RM 7,200,000 Build-up: 10,890.00 sq.ft

Land Area: 17,300.00 sq.ft - 0 x 0

Power supply(AMP): 100 Ceiling height(ft): 35.00

Tenure: Freehold Title Type: individual Occupancy Status: vacant Unit Type: Intermediate

## Property Detail

2 Storey Detached Factory Sale Rm7,200,000

Built up 10,890sf

Land area 17,300sf

Power supply 100amp

Ceiling height 30ft

Freehold

Multiple car park available within the building compound