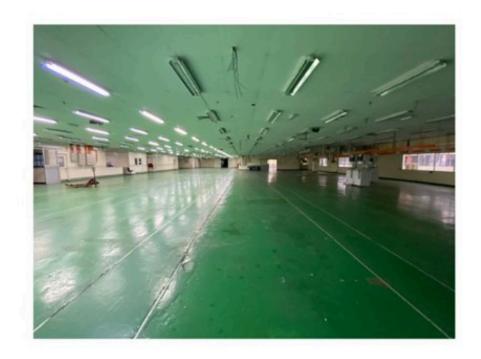

## **Property Detail**

Listing Type: SALE Category Type: Industrial

**Property Type: Detached factory** 

State: Selangor City: Balakong Postcode: 43300

Selling Price: RM 7,200,000 Build-up: 10,890.00 sq.ft

Land Area: 17,300.00 sq.ft - 0 x 0

Power supply(AMP): 100 Ceiling height(ft): 35.00

Tenure: Freehold Title Type: individual Occupancy Status: vacant Unit Type: Intermediate

## Property Detail

2 Storey Detached Factory Sale Rm7,200,000

Built up 10,890sf

Land area 17,300sf

Power supply 100amp

Ceiling height 30ft

Freehold

Multiple car park available within the building compound