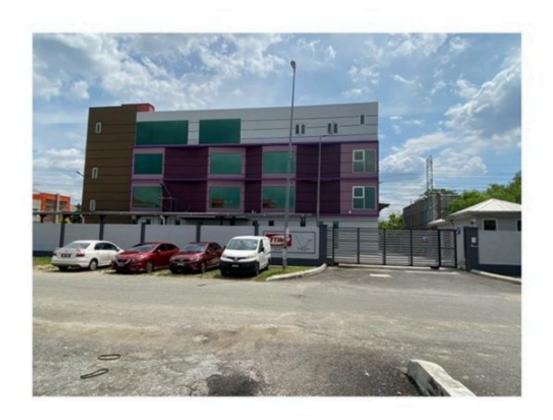

## Balakong Jaya Seri Kembangan Taming Jaya Detached Factory For Sale

## **Property Detail**

Listing Type: SALE Category Type: Industrial

**Property Type: Detached factory** 

State: Selangor City: Balakong Postcode: 43300

Selling Price: RM 7,200,000 Build-up: 10,890.00 sq.ft

## Property Detail

2 Storey Detached Factory Sale Rm7,200,000

Built up 10,890sf

Land area 17,300sf

Power supply 100amp

Ceiling height 30ft

Freehold

Multiple car park available within the building compound