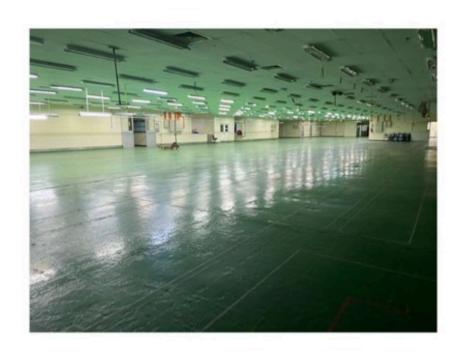

## **Property Detail**

Listing Type: SALE Category Type: Industrial

**Property Type: Detached factory** 

State: Selangor City: Balakong Postcode: 43300

Selling Price: RM 7,200,000 Build-up: 10,890.00 sq.ft

Land Area: 17,300.00 sq.ft - 0 x 0

Power supply(AMP): 100 Ceiling height(ft): 35.00

Tenure: Freehold Title Type: individual Occupancy Status: vacant Unit Type: Intermediate

## Property Detail

2 Storey Detached Factory Sale Rm7,200,000

Built up 10,890sf

Land area 17,300sf

Power supply 100amp

Ceiling height 30ft

Freehold

Multiple car park available within the building compound