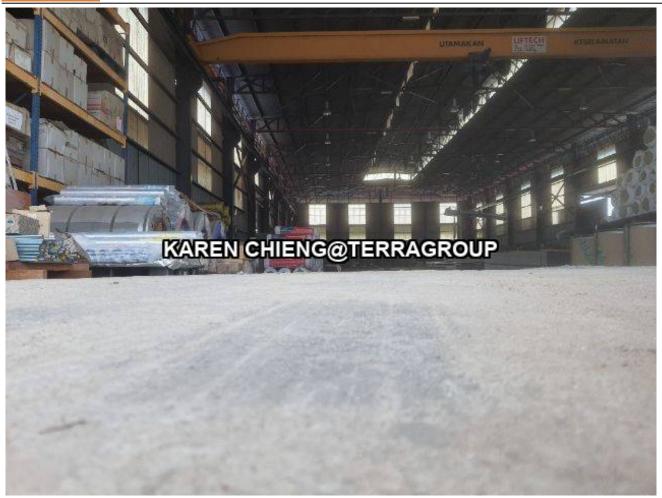

## West Port Pulau Indah 2acres heavy industrial factory with 52ft height & power 1000amp for SALE

| Property Detail                                                                                                                                                                                                                                                                                                                                                                                                                                                                        | Agent Detail                                                                                                                           |
|----------------------------------------------------------------------------------------------------------------------------------------------------------------------------------------------------------------------------------------------------------------------------------------------------------------------------------------------------------------------------------------------------------------------------------------------------------------------------------------|----------------------------------------------------------------------------------------------------------------------------------------|
| Listing Type: SALE<br>Category Type: Industrial<br>Property Type: Detached factory<br>State: Selangor<br>City: Pulau Indah (Pulau Lumut)<br>Postcode: 42000<br>Selling Price: RM 17,800,000<br>Build-up: 34,000.00 sq.ft<br>Land Area: 2.00 acres - 0 x 0<br>Power supply(AMP): 1000<br>Ceiling height(ft): 52.00<br>Floor Loading(ton/m2): 52.00<br>Tenure: Leasehold<br>Title Type: individual<br>Land Title Type: Industrial<br>Occupancy Status: vacant<br>Unit Type: Intermediate | <ul> <li>✓ CHIENG LEE PING</li> <li>∞ EN 05968</li> <li>∞ 6016209797</li> <li>∞ 6016209797</li> <li>∞ KARENCHIENG@YAHOO.COM</li> </ul> |
|                                                                                                                                                                                                                                                                                                                                                                                                                                                                                        |                                                                                                                                        |

## **Property Detail**

- •IDEALLY FOR Heavy industrial usage
- •Few factory on a piece of 2acres land
- •Come with small office, open yards for bulky equipment handling etc
- Ready Overhead cranes
- •Strategically located at prime location of Pulau Indah
- •Cater for bulk heavy handling of equipment, engineering, fabrication, manufacturing, blasting or painting
- •Contact us@0162099797 for site viewing or others for choice of units at any klang regions. TQ