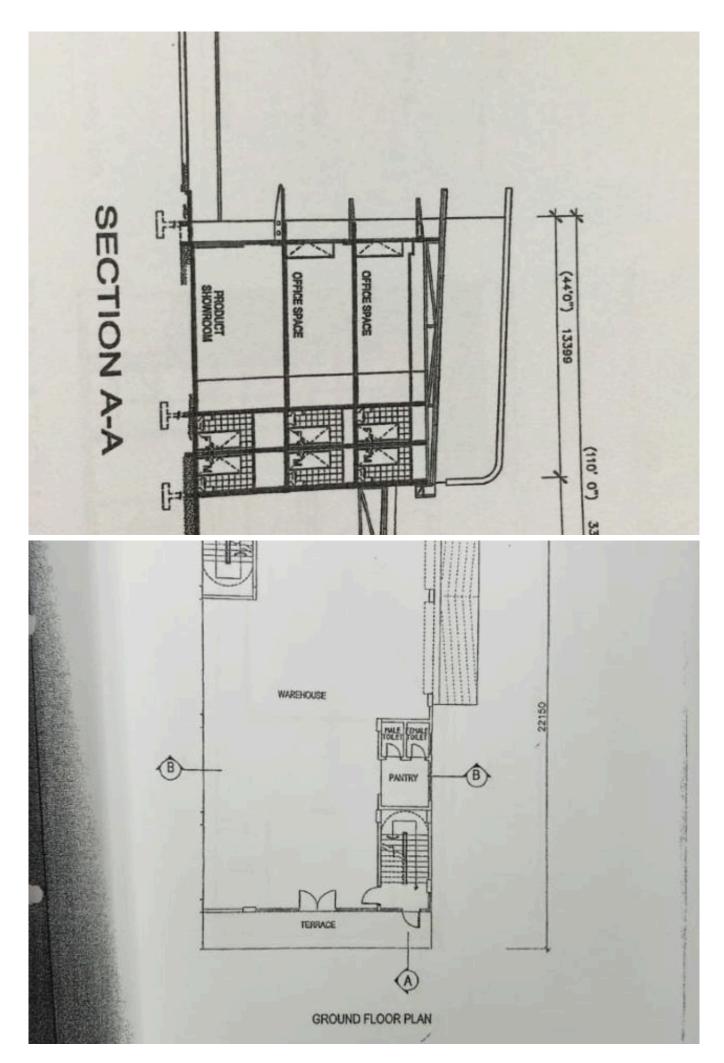

## Property Detail

**Listing Type: SALE Category Type: Industrial** 

Property Type: Semi-D factory

State: Selangor City: Bukit Jelutong Postcode: 40150

Selling Price: RM 4,350,000 Build-up: 5,339.00 sq.ft

Land Area: 7,923.00 sq.ft - 132 x 60

Power supply(AMP): 150 Ceiling height(ft): 35.00 Floor Loading(ton/m2): 1.50

Tenure: Freehold Title Type: individual Land Title Type: Industrial Occupancy Status: tenanted Unit Type: Intermediate