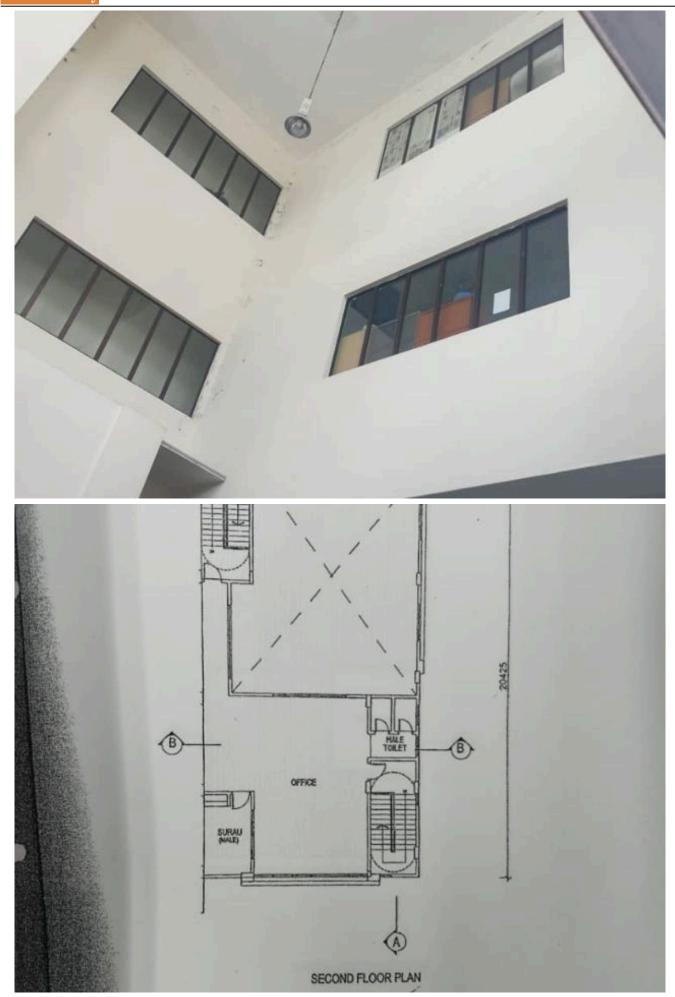

## Property Detail

**Listing Type: SALE Category Type: Industrial** 

Property Type: Semi-D factory

State: Selangor City: Bukit Jelutong Postcode: 40150

Selling Price: RM 4,350,000 Build-up: 5,339.00 sq.ft

Land Area: 7,923.00 sq.ft - 132 x 60

Power supply(AMP): 150 Ceiling height(ft): 35.00 Floor Loading(ton/m2): 1.50

Tenure: Freehold Title Type: individual Land Title Type: Industrial Occupancy Status: tenanted Unit Type: Intermediate