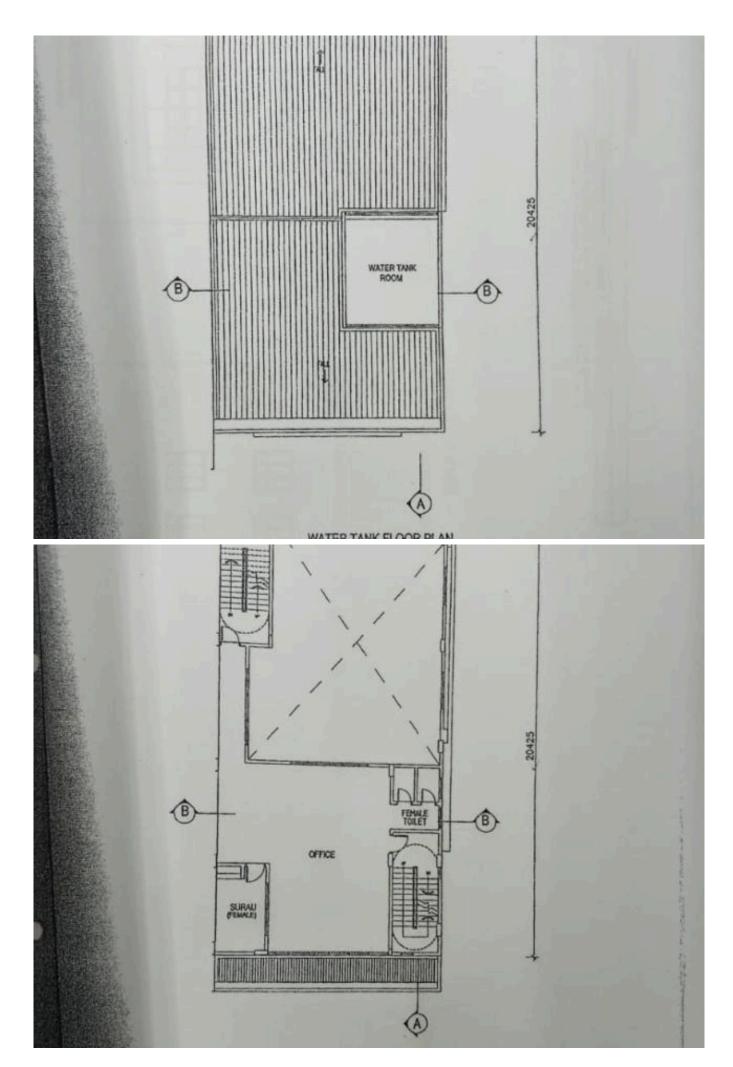

## Property Detail

**Listing Type: SALE Category Type: Industrial** 

Property Type: Semi-D factory

State: Selangor City: Bukit Jelutong Postcode: 40150

Selling Price: RM 4,350,000 Build-up: 5,339.00 sq.ft

Land Area: 7,923.00 sq.ft - 132 x 60

Power supply(AMP): 150 Ceiling height(ft): 35.00 Floor Loading(ton/m2): 1.50

Tenure: Freehold Title Type: individual Land Title Type: Industrial Occupancy Status: tenanted Unit Type: Intermediate