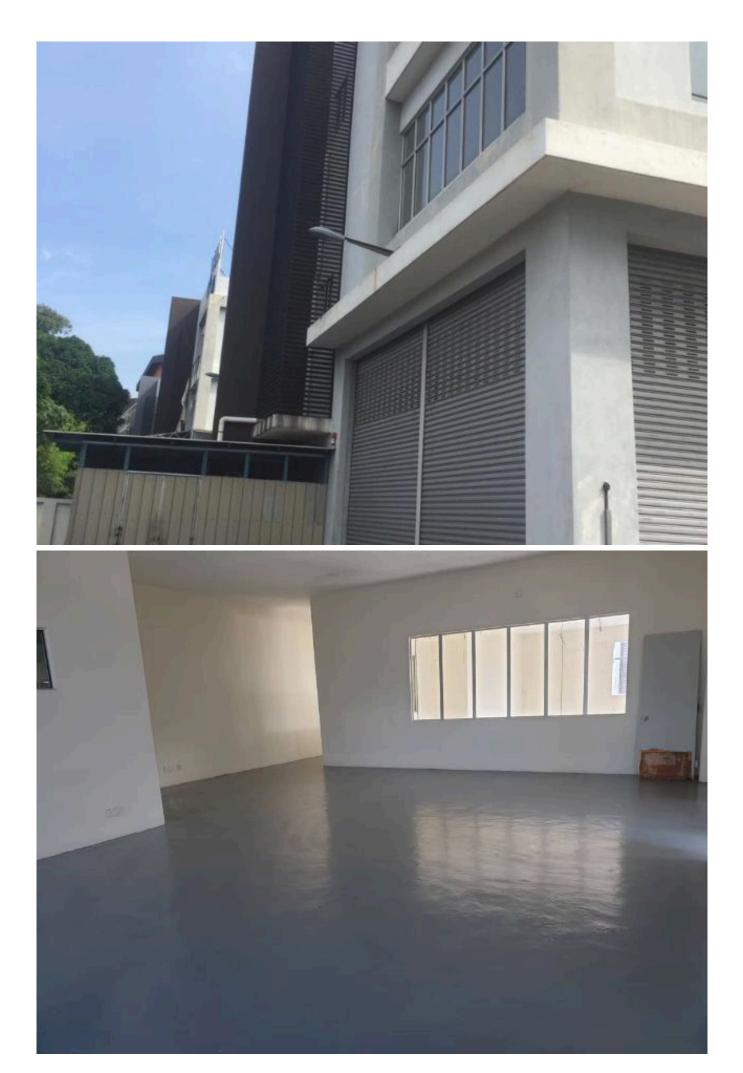

## Property Detail

**Listing Type: SALE Category Type: Industrial** 

Property Type: Semi-D factory

State: Selangor City: Bukit Jelutong Postcode: 40150

Selling Price: RM 4,350,000 Build-up: 5,339.00 sq.ft

Land Area: 7,923.00 sq.ft - 132 x 60

Power supply(AMP): 150 Ceiling height(ft): 35.00 Floor Loading(ton/m2): 1.50

Tenure: Freehold Title Type: individual Land Title Type: Industrial Occupancy Status: tenanted Unit Type: Intermediate

**Direction: South** 

**Condition: Unfurnished** 