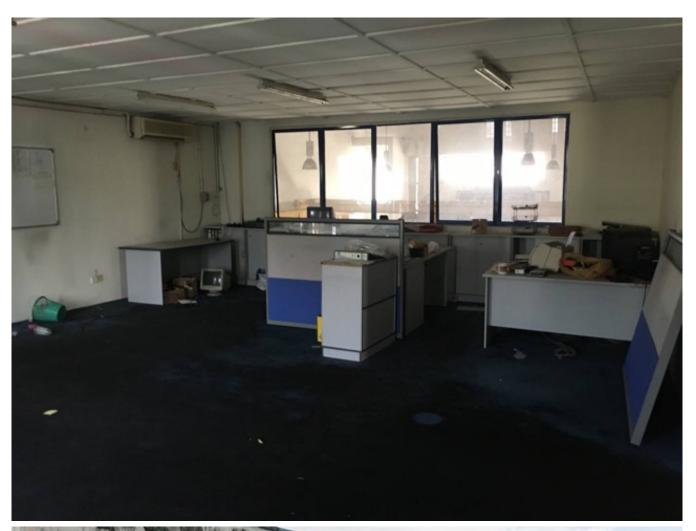

#### Property Detail

Hicom Glenmarie Adjoining Link Factory For Sale

The adjoining Link Factory located at strategic location in between KL and Shah Alam area. It is easy access to many highways such as LDP, Federal Highway, NPE and etc.

Factory info:

Build Up: 5800 sqft (each unit 2900 sqft Land size: 6600 sqft (each unit 3300 (30x110)

Amp power: 150 Amp Ceiling Height: 23 ft

Suitable business: Logistic, storage, automobile, central kitchen and etc