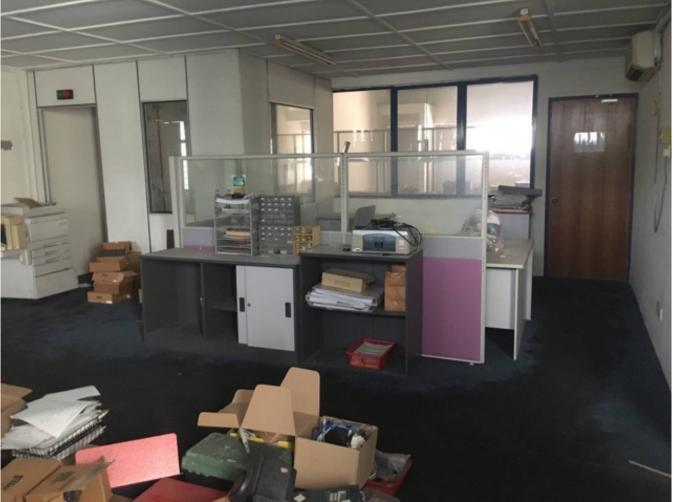

#### Property Detail

Hicom Glenmarie Adjoining Link Factory For Sale

The adjoining Link Factory located at strategic location in between KL and Shah Alam area. It is easy access to many highways such as LDP, Federal Highway, NPE and etc.

Factory info:

Build Up: 5800 sqft (each unit 2900 sqft Land size: 6600 sqft (each unit 3300 (30x110)

Amp power: 150 Amp Ceiling Height: 23 ft

Suitable business: Logistic, storage, automobile, central kitchen and etc