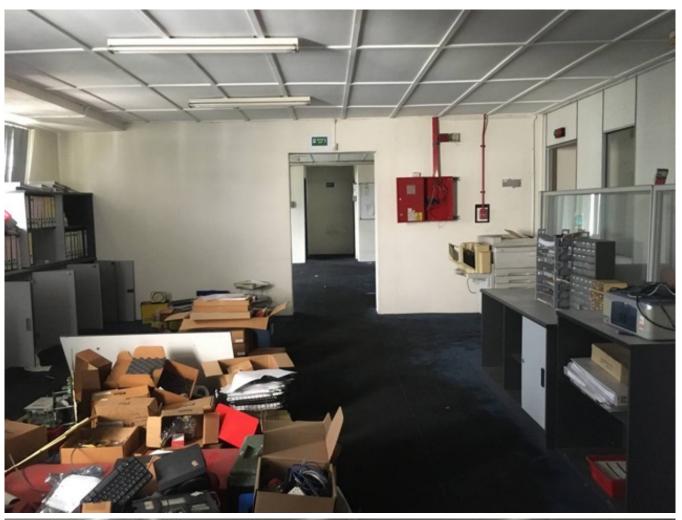

#### Property Detail

Hicom Glenmarie Adjoining Link Factory For Sale

The adjoining Link Factory located at strategic location in between KL and Shah Alam area. It is easy access to many highways such as LDP, Federal Highway, NPE and etc.

Factory info:

Build Up: 5800 sqft (each unit 2900 sqft Land size: 6600 sqft (each unit 3300 (30x110)

Amp power: 150 Amp Ceiling Height: 23 ft

Suitable business: Logistic, storage, automobile, central kitchen and etc