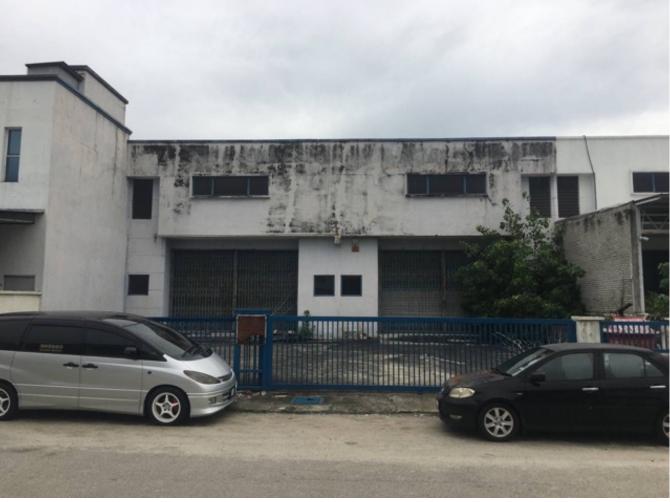

#### Property Detail

Hicom Glenmarie Adjoining Link Factory For Sale

The adjoining Link Factory located at strategic location in between KL and Shah Alam area. It is easy access to many highways such as LDP, Federal Highway, NPE and etc.

Factory info:

Build Up: 5800 sqft (each unit 2900 sqft Land size: 6600 sqft (each unit 3300 (30x110)

Amp power: 150 Amp Ceiling Height: 23 ft

Suitable business: Logistic, storage, automobile, central kitchen and etc