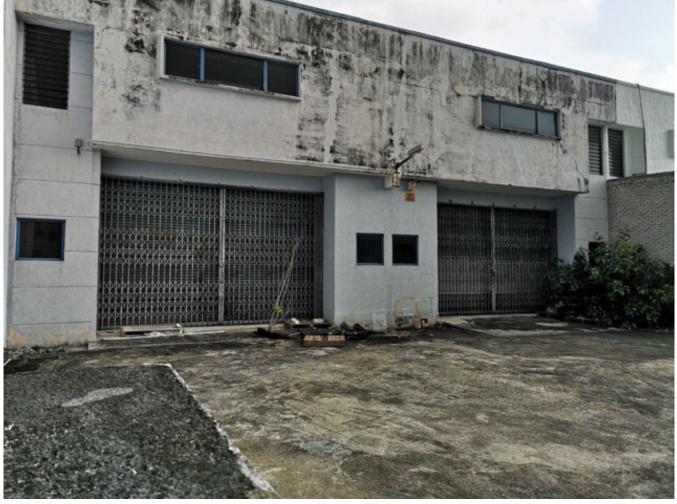

#### Property Detail

Hicom Glenmarie Adjoining Link Factory For Sale

The adjoining Link Factory located at strategic location in between KL and Shah Alam area. It is easy access to many highways such as LDP, Federal Highway, NPE and etc.

Factory info:

Build Up: 5800 sqft (each unit 2900 sqft Land size: 6600 sqft (each unit 3300 (30x110)

Amp power: 150 Amp Ceiling Height: 23 ft

Suitable business: Logistic, storage, automobile, central kitchen and etc