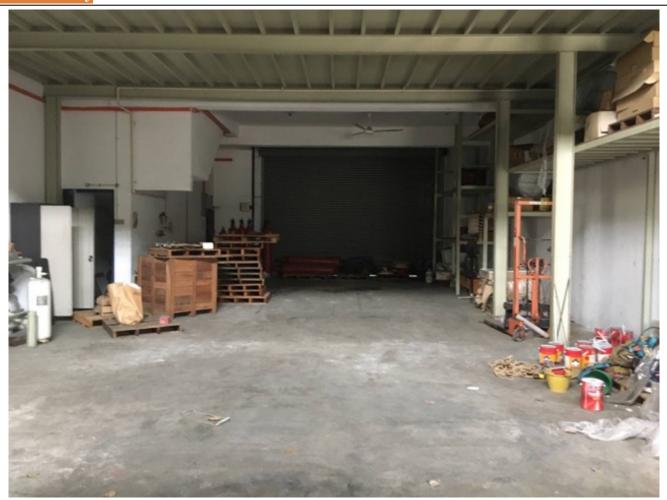

#### Property Detail

Hicom Glenmarie Adjoining Link Factory For Sale

The adjoining Link Factory located at strategic location in between KL and Shah Alam area. It is easy access to many highways such as LDP, Federal Highway, NPE and etc.

Factory info:

Build Up: 5800 sqft (each unit 2900 sqft Land size: 6600 sqft (each unit 3300 (30x110)

Amp power: 150 Amp Ceiling Height: 23 ft

Suitable business: Logistic, storage, automobile, central kitchen and etc