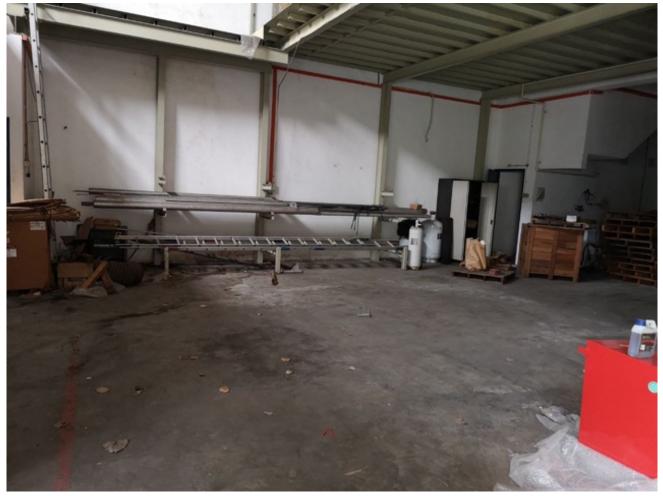

#### Property Detail

Hicom Glenmarie Adjoining Link Factory For Sale

The adjoining Link Factory located at strategic location in between KL and Shah Alam area. It is easy access to many highways such as LDP, Federal Highway, NPE and etc.

Factory info:

Build Up: 5800 sqft (each unit 2900 sqft Land size: 6600 sqft (each unit 3300 (30x110)

Amp power: 150 Amp Ceiling Height: 23 ft

Suitable business: Logistic, storage, automobile, central kitchen and etc