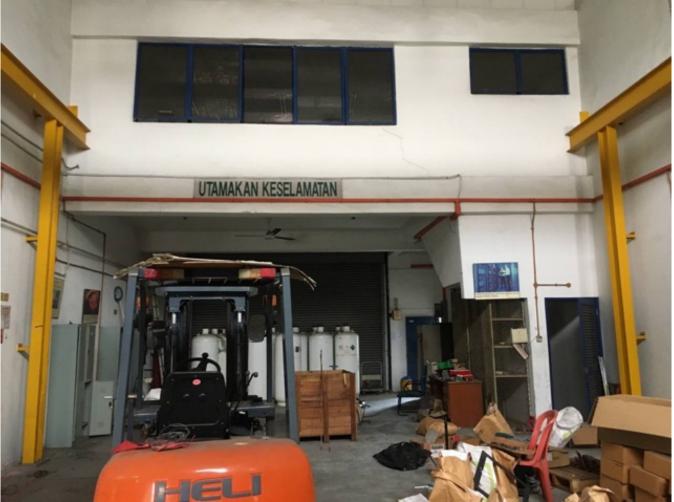

#### Property Detail

Hicom Glenmarie Adjoining Link Factory For Sale

The adjoining Link Factory located at strategic location in between KL and Shah Alam area. It is easy access to many highways such as LDP, Federal Highway, NPE and etc.

Factory info:

Build Up: 5800 sqft (each unit 2900 sqft Land size: 6600 sqft (each unit 3300 (30x110)

Amp power: 150 Amp Ceiling Height: 23 ft

Suitable business: Logistic, storage, automobile, central kitchen and etc