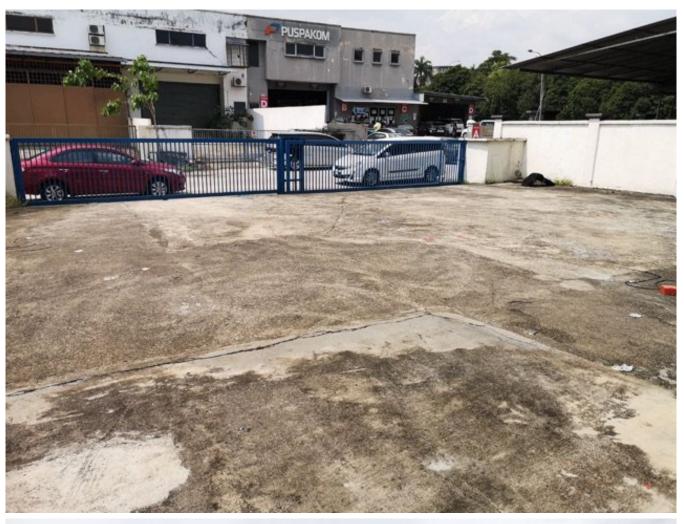

#### Property Detail

Hicom Glenmarie Adjoining Link Factory For Sale

The adjoining Link Factory located at strategic location in between KL and Shah Alam area. It is easy access to many highways such as LDP, Federal Highway, NPE and etc.

Factory info:

Build Up: 5800 sqft (each unit 2900 sqft Land size: 6600 sqft (each unit 3300 (30x110)

Amp power: 150 Amp Ceiling Height: 23 ft

Suitable business: Logistic, storage, automobile, central kitchen and etc