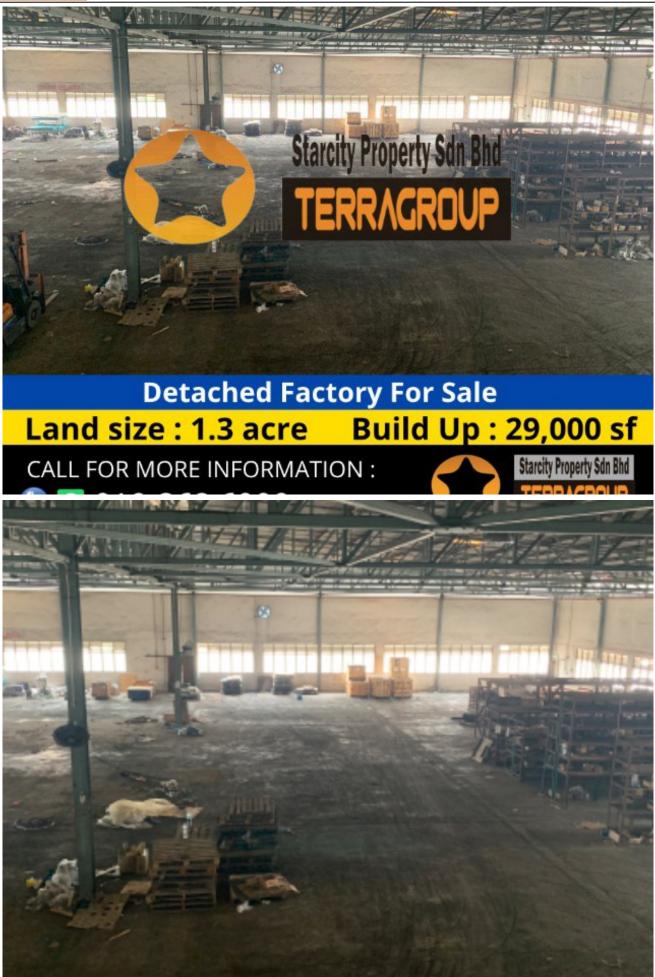

## **Corner Lot @ Shah Alam Detached Factory For Sale**

| Property Detail                                                                                                                                                                                                                                                                                                                                                                                                   | Agent Detail                                                                                                                                                 |
|-------------------------------------------------------------------------------------------------------------------------------------------------------------------------------------------------------------------------------------------------------------------------------------------------------------------------------------------------------------------------------------------------------------------|--------------------------------------------------------------------------------------------------------------------------------------------------------------|
| Listing Type: SALE<br>Category Type: Industrial<br>Property Type: Detached factory<br>State: Selangor<br>City: Shah Alam<br>Postcode: 40150<br>Selling Price: RM 19,000,000<br>Build-up: 29,000.00 sq.ft<br>Land Area: 57,000.00 sq.ft - 0 x 0<br>Power supply(AMP): 150<br>Ceiling height(ft): 23.00<br>Tenure: Leasehold<br>Title Type: individual<br>Occupancy Status: Owner occupied<br>Unit Type: Corner Lot | <ul> <li>✓ POON TAI KONG</li> <li>✓ PEA 4264</li> <li>✓ 60193686000</li> <li>✓ 60193686000</li> <li>✓ 60193686000</li> <li>✓ TKPOONI133@GMAIL.COM</li> </ul> |
|                                                                                                                                                                                                                                                                                                                                                                                                                   |                                                                                                                                                              |

## **Property Detail**

Shah Alam Detached Factory @ Corner Lot For Sale

Land size : 57,000 sf Build up : 29,000 sf

Sell: Rm 19mil

- Easy access to major highways and expressways.
- Large pool of skilled and experienced workers.
- Established ecosystem of suppliers, manufacturers, and service providers.
- Specialized industry clusters in automotive, logistics, and food processing.