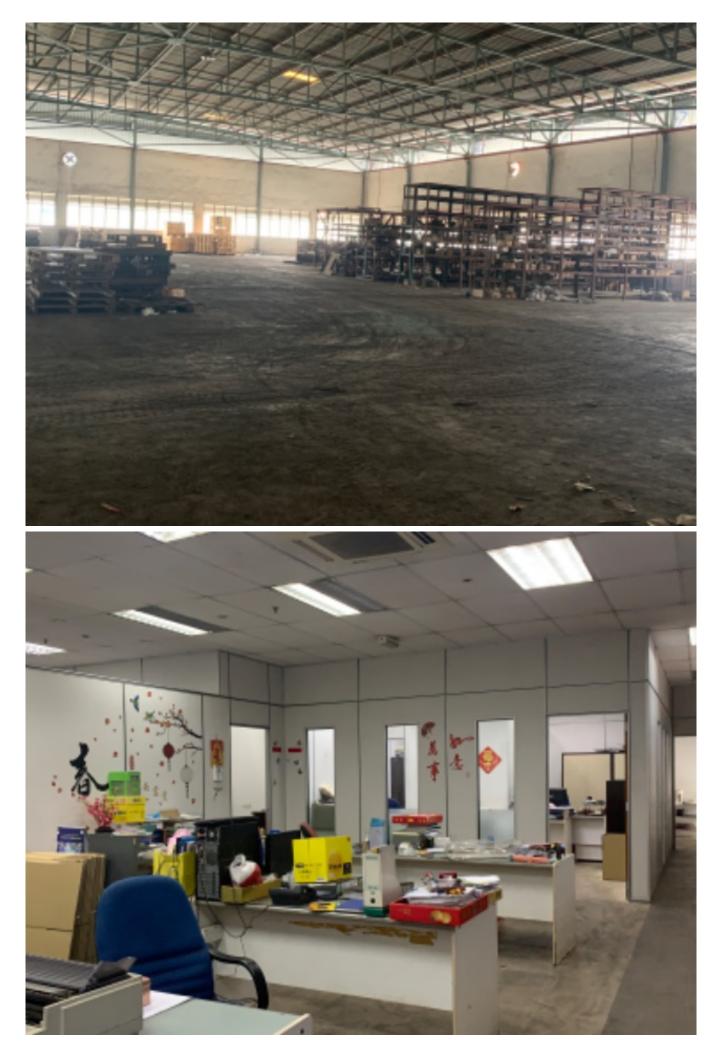

## **Corner Lot @ Shah Alam Detached Factory For Sale**

| Property Detail                                                                                                                                                                                                                                                                                                                                                                                                   | Agent Detail                                                                                                                                                 |
|-------------------------------------------------------------------------------------------------------------------------------------------------------------------------------------------------------------------------------------------------------------------------------------------------------------------------------------------------------------------------------------------------------------------|--------------------------------------------------------------------------------------------------------------------------------------------------------------|
| Listing Type: SALE<br>Category Type: Industrial<br>Property Type: Detached factory<br>State: Selangor<br>City: Shah Alam<br>Postcode: 40150<br>Selling Price: RM 19,000,000<br>Build-up: 29,000.00 sq.ft<br>Land Area: 57,000.00 sq.ft - 0 x 0<br>Power supply(AMP): 150<br>Ceiling height(ft): 23.00<br>Tenure: Leasehold<br>Title Type: individual<br>Occupancy Status: Owner occupied<br>Unit Type: Corner Lot | <ul> <li>✓ POON TAI KONG</li> <li>✓ PEA 4264</li> <li>✓ 60193686000</li> <li>✓ 60193686000</li> <li>✓ 60193686000</li> <li>✓ TKPOONI133@GMAIL.COM</li> </ul> |
|                                                                                                                                                                                                                                                                                                                                                                                                                   |                                                                                                                                                              |

## **Property Detail**

Shah Alam Detached Factory @ Corner Lot For Sale

Land size : 57,000 sf Build up : 29,000 sf

Sell: Rm 19mil

- Easy access to major highways and expressways.
- Large pool of skilled and experienced workers.
- Established ecosystem of suppliers, manufacturers, and service providers.
- Specialized industry clusters in automotive, logistics, and food processing.