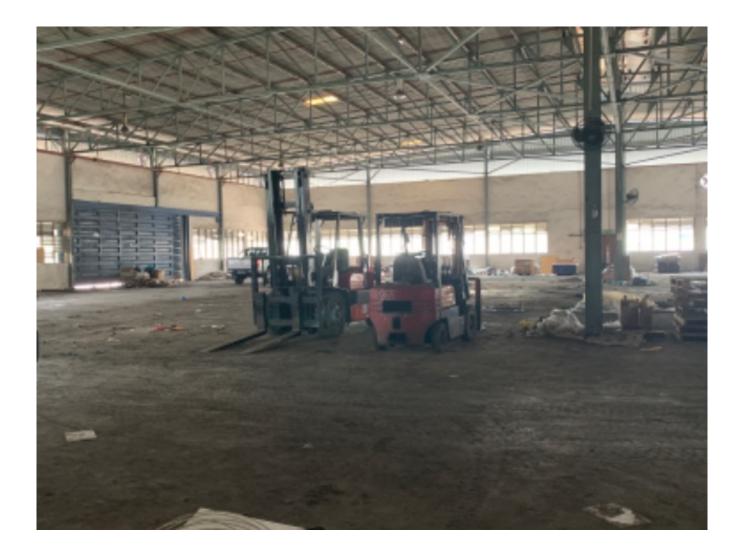

## **Corner Lot @ Shah Alam Detached Factory For Sale**

| Property Detail                                                                                                                                                                                                                                                                                                                                                                                                   | Agent Detail                                                                                                                                                 |
|-------------------------------------------------------------------------------------------------------------------------------------------------------------------------------------------------------------------------------------------------------------------------------------------------------------------------------------------------------------------------------------------------------------------|--------------------------------------------------------------------------------------------------------------------------------------------------------------|
| Listing Type: SALE<br>Category Type: Industrial<br>Property Type: Detached factory<br>State: Selangor<br>City: Shah Alam<br>Postcode: 40150<br>Selling Price: RM 19,000,000<br>Build-up: 29,000.00 sq.ft<br>Land Area: 57,000.00 sq.ft - 0 x 0<br>Power supply(AMP): 150<br>Ceiling height(ft): 23.00<br>Tenure: Leasehold<br>Title Type: individual<br>Occupancy Status: Owner occupied<br>Unit Type: Corner Lot | <ul> <li>✓ POON TAI KONG</li> <li>✓ PEA 4264</li> <li>✓ 60193686000</li> <li>✓ 60193686000</li> <li>✓ 60193686000</li> <li>✓ TKPOONI133@GMAIL.COM</li> </ul> |
|                                                                                                                                                                                                                                                                                                                                                                                                                   |                                                                                                                                                              |

## **Property Detail**

Shah Alam Detached Factory @ Corner Lot For Sale

Land size : 57,000 sf Build up : 29,000 sf

Sell: Rm 19mil

- Easy access to major highways and expressways.
- Large pool of skilled and experienced workers.
- Established ecosystem of suppliers, manufacturers, and service providers.
- Specialized industry clusters in automotive, logistics, and food processing.