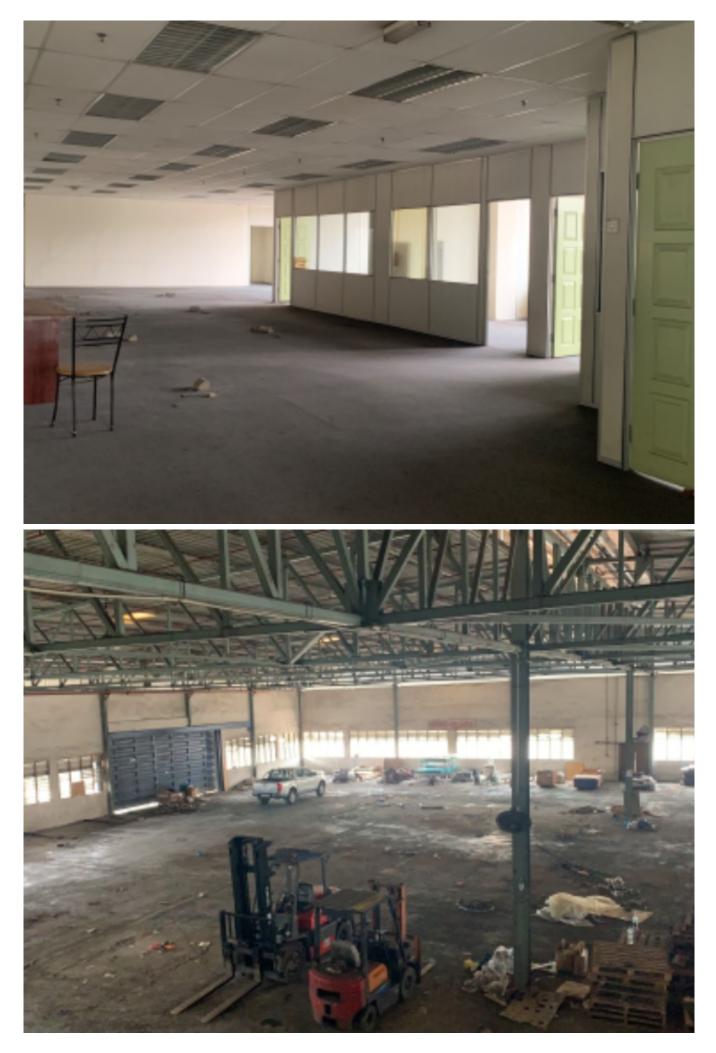

## **Corner Lot @ Shah Alam Detached Factory For Sale**

| Property Detail                                                                                                                                                                                                                                                                                                                                                                                                   | Agent Detail                                                                                                                                                 |
|-------------------------------------------------------------------------------------------------------------------------------------------------------------------------------------------------------------------------------------------------------------------------------------------------------------------------------------------------------------------------------------------------------------------|--------------------------------------------------------------------------------------------------------------------------------------------------------------|
| Listing Type: SALE<br>Category Type: Industrial<br>Property Type: Detached factory<br>State: Selangor<br>City: Shah Alam<br>Postcode: 40150<br>Selling Price: RM 19,000,000<br>Build-up: 29,000.00 sq.ft<br>Land Area: 57,000.00 sq.ft - 0 x 0<br>Power supply(AMP): 150<br>Ceiling height(ft): 23.00<br>Tenure: Leasehold<br>Title Type: individual<br>Occupancy Status: Owner occupied<br>Unit Type: Corner Lot | <ul> <li>✓ POON TAI KONG</li> <li>✓ PEA 4264</li> <li>✓ 60193686000</li> <li>✓ 60193686000</li> <li>✓ 60193686000</li> <li>✓ TKPOONI133@GMAIL.COM</li> </ul> |
|                                                                                                                                                                                                                                                                                                                                                                                                                   |                                                                                                                                                              |

## **Property Detail**

Shah Alam Detached Factory @ Corner Lot For Sale

Land size : 57,000 sf Build up : 29,000 sf

Sell: Rm 19mil

- Easy access to major highways and expressways.
- Large pool of skilled and experienced workers.
- Established ecosystem of suppliers, manufacturers, and service providers.
- Specialized industry clusters in automotive, logistics, and food processing.