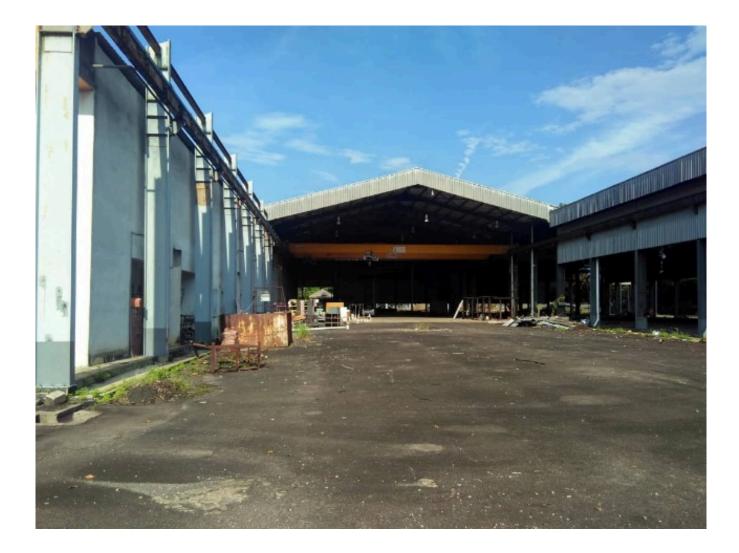

## SELL Large Factory Warehouse With CF at Semenyih

| Property Detail                                                                                                                                                                                                                                                                                                                                                                                                                                                                               | Agent Detail                                                                               |
|-----------------------------------------------------------------------------------------------------------------------------------------------------------------------------------------------------------------------------------------------------------------------------------------------------------------------------------------------------------------------------------------------------------------------------------------------------------------------------------------------|--------------------------------------------------------------------------------------------|
| Listing Type: SALE<br>Category Type: Industrial<br>Property Type: Detached factory<br>State: Selangor<br>City: Semenyih<br>Postcode: 43500<br>Selling Price: RM 42,000,000<br>Build-up: 100,000.00 sq.ft<br>Land Area: 6.50 acres - 0 x 0<br>Power supply(AMP): 1200<br>Ceiling height(ft): 24.00<br>Tenure: Freehold<br>Title Type: individual<br>Land Title Type: Industrial<br>Occupancy Status: vacant<br>Unit Type: Intermediate<br>Direction: South East<br>Condition: Partly Furnished | ▲ LAW YONG SEIN<br>■ PEA 2212<br>© 60102261608<br>© 60102261608<br>© LAWYONGSEIN@GMAIL.COM |
| 1                                                                                                                                                                                                                                                                                                                                                                                                                                                                                             |                                                                                            |

## **Property Detail**

Villaraya Industrial Park, Semenyih

Property Type: Factory with CF Tenure: Freehold Land Area: 6.5 acres Total Built-Up: Approx. 100,000 sq ft Building 1: Specially designed Steel Portal Frame open-sided factory with 6,100 sq ft office annexe, 6 units indoor "DEMAG" overhead cranes, and entrance weigh bridge Building 2: Standard Steel Portal Frame factory for general industries and warehouse Eaves Height: Building 1 - 24 ft, Building 2 - 20 ft Power Supply: Building 1 - 900 Amp, Building 2 - 300 Amp Asking Price: RM42 million