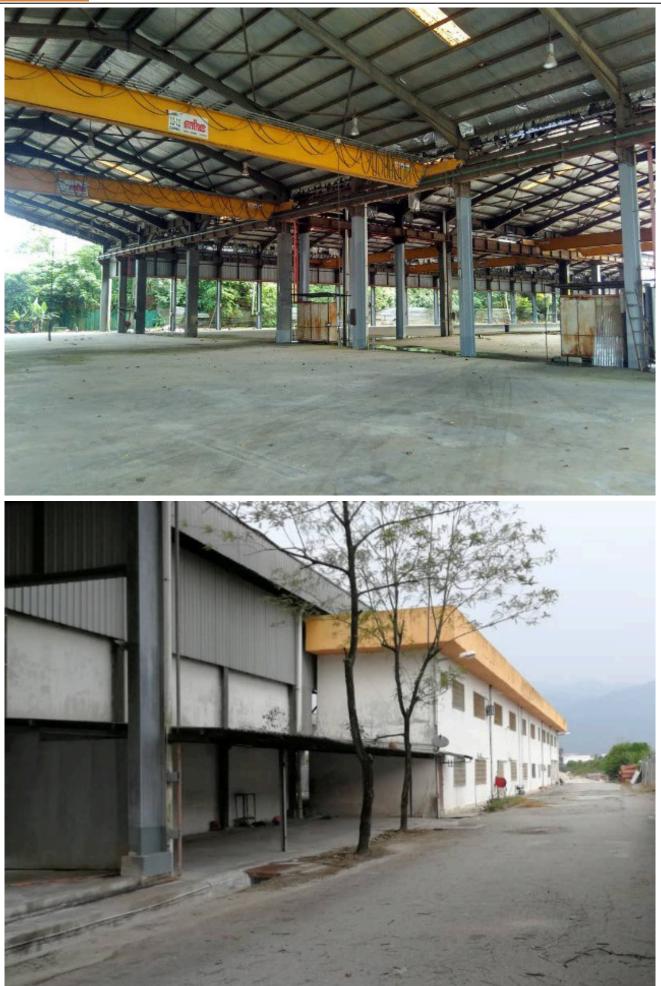

## SELL Large Factory Warehouse With CF at Semenyih

| Property Detail                                                                                                                                                                                                                                                                                                                                                                                                                                                                               | Agent Detail                                                                               |
|-----------------------------------------------------------------------------------------------------------------------------------------------------------------------------------------------------------------------------------------------------------------------------------------------------------------------------------------------------------------------------------------------------------------------------------------------------------------------------------------------|--------------------------------------------------------------------------------------------|
| Listing Type: SALE<br>Category Type: Industrial<br>Property Type: Detached factory<br>State: Selangor<br>City: Semenyih<br>Postcode: 43500<br>Selling Price: RM 42,000,000<br>Build-up: 100,000.00 sq.ft<br>Land Area: 6.50 acres - 0 x 0<br>Power supply(AMP): 1200<br>Ceiling height(ft): 24.00<br>Tenure: Freehold<br>Title Type: individual<br>Land Title Type: Industrial<br>Occupancy Status: vacant<br>Unit Type: Intermediate<br>Direction: South East<br>Condition: Partly Furnished | ▲ LAW YONG SEIN<br>■ PEA 2212<br>© 60102261608<br>© 60102261608<br>© LAWYONGSEIN@GMAIL.COM |
| 1                                                                                                                                                                                                                                                                                                                                                                                                                                                                                             |                                                                                            |

## **Property Detail**

Villaraya Industrial Park, Semenyih

Property Type: Factory with CF Tenure: Freehold Land Area: 6.5 acres Total Built-Up: Approx. 100,000 sq ft Building 1: Specially designed Steel Portal Frame open-sided factory with 6,100 sq ft office annexe, 6 units indoor "DEMAG" overhead cranes, and entrance weigh bridge Building 2: Standard Steel Portal Frame factory for general industries and warehouse Eaves Height: Building 1 - 24 ft, Building 2 - 20 ft Power Supply: Building 1 - 900 Amp, Building 2 - 300 Amp Asking Price: RM42 million