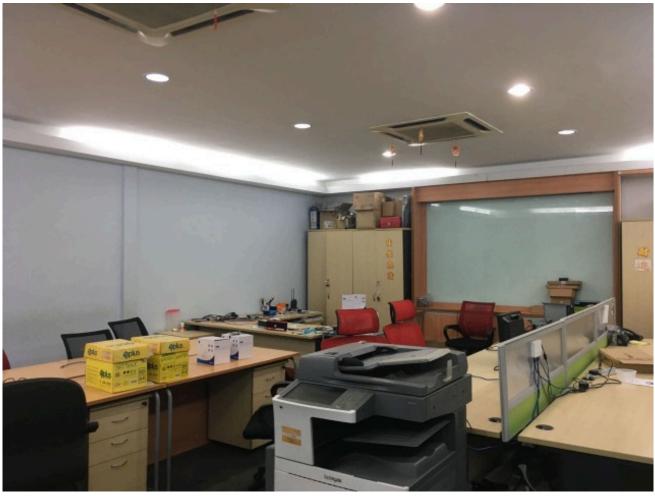

#### Property Detail

3 Storey Semi Detached

LA: 8500sf BU:7900sf Freehold

Suitable for Storage, office, Training center, and production use.

Easy Access to main road

Ample parking space

Sale: RM5.87mil

\*DISCLAIMER\*

To protect the owner's privacy, the pictures shown are for illustration purposes only. Appreciate your understanding and viewing appointments on the actual unit is always welcome.

Page 3 of 4