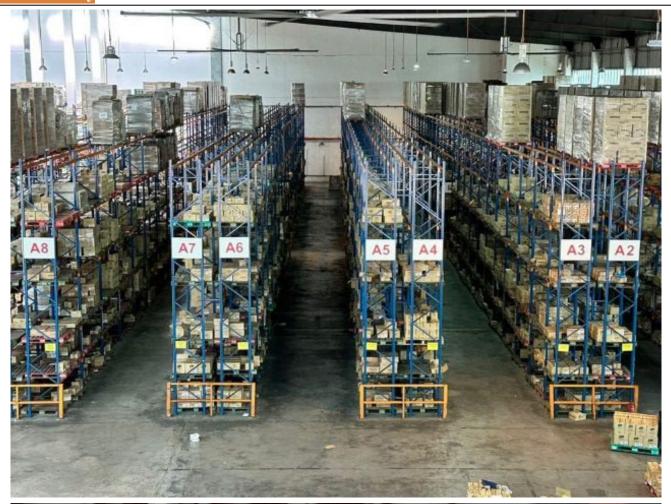

## Property Detail

Bandar Sultan Suleiman (Northport)

Warehouse for sale

Direct to owner

Land size: 11.6 acre Build Up: 156,000 sq ft

Ceiling: 40'

Sell: Rm 87.55 mil

- Easy access to major highways and expressways.
- Large pool of skilled and experienced workers.
- Established ecosystem of suppliers, manufacturers, and service providers
- Specialized industry clusters in automotive, logistics, and food processing.