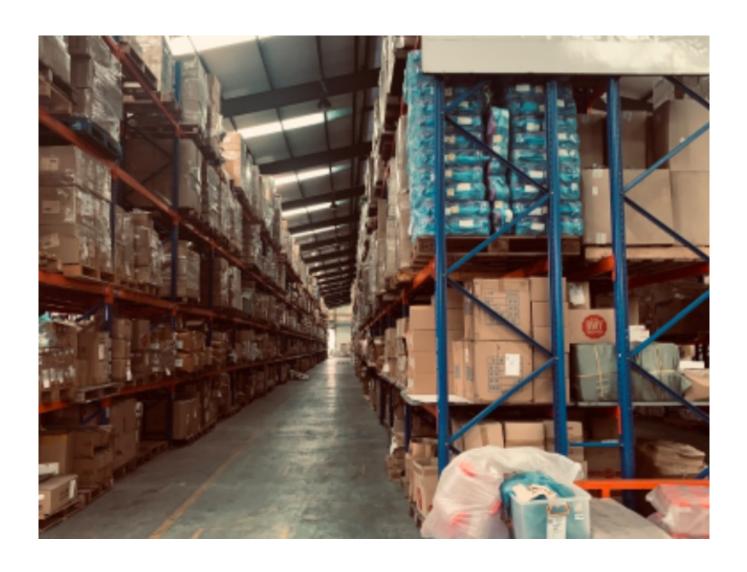

## Property Detail

Bandar Sultan Suleiman (Northport)

Warehouse for sale

Direct to owner

Land size: 11.6 acre Build Up: 156,000 sq ft

Ceiling: 40'

Sell: Rm 87.55 mil

- Easy access to major highways and expressways.
- Large pool of skilled and experienced workers.
- Established ecosystem of suppliers, manufacturers, and service providers
- Specialized industry clusters in automotive, logistics, and food processing.