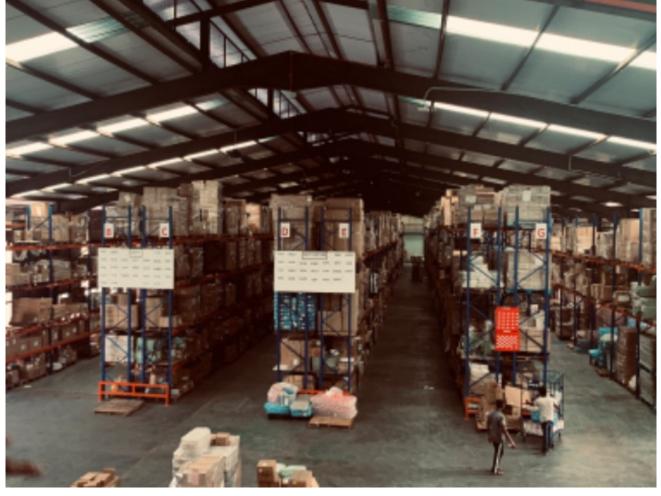

## Property Detail

Bandar Sultan Suleiman (Northport)

Warehouse for sale

Direct to owner

Land size: 11.6 acre Build Up: 156,000 sq ft

Ceiling: 40'

Sell: Rm 87.55 mil

- Easy access to major highways and expressways.
- Large pool of skilled and experienced workers.
- Established ecosystem of suppliers, manufacturers, and service providers
- Specialized industry clusters in automotive, logistics, and food processing.