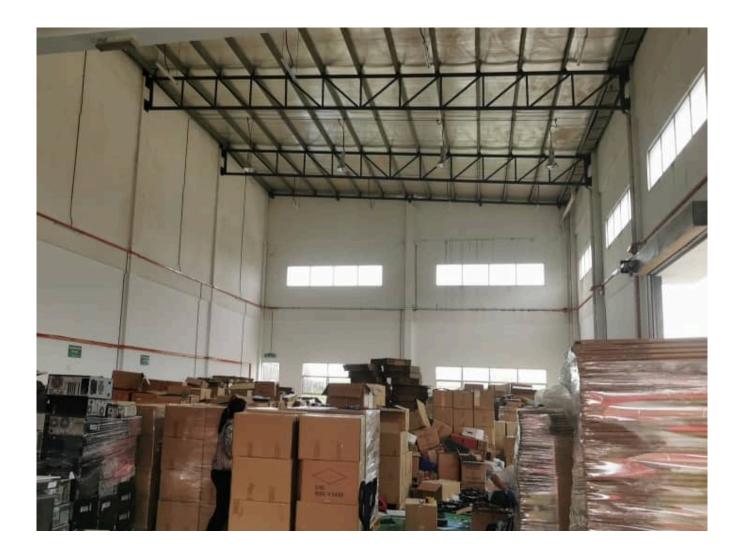

## Property Detail

Pandamaran Factory for Sale

- Land Area 15120 SF
- Built Up 8325 SF
- Power Supply : 150amps
- Motorized roller shutter
- 30 Feet wide main gate entrance
- 28feet cleared Ceiling Height, 18 feet Entrance
- Rental RM18,000
- Suitable for Logistic warehouse & Engineering production
- A Choice located in a busting and booming neighberhood
- Well Connection to highly developed Transportation network
- Easy Access to Kesas Highway, Port Klang ,North port and West Port...