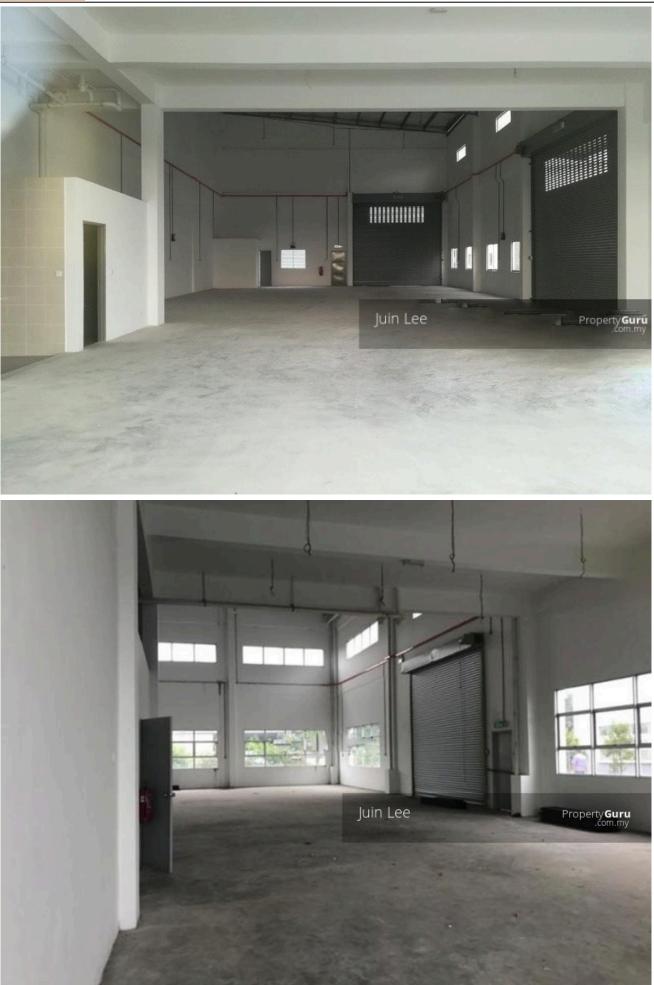

## Property Detail

Pandamaran Factory for Sale

- Land Area 15120 SF
- Built Up 8325 SF
- Power Supply : 150amps
- Motorized roller shutter
- 30 Feet wide main gate entrance
- 28feet cleared Ceiling Height, 18 feet Entrance
- Rental RM18,000
- Suitable for Logistic warehouse & Engineering production
- A Choice located in a busting and booming neighberhood
- Well Connection to highly developed Transportation network
- Easy Access to Kesas Highway, Port Klang ,North port and West Port...