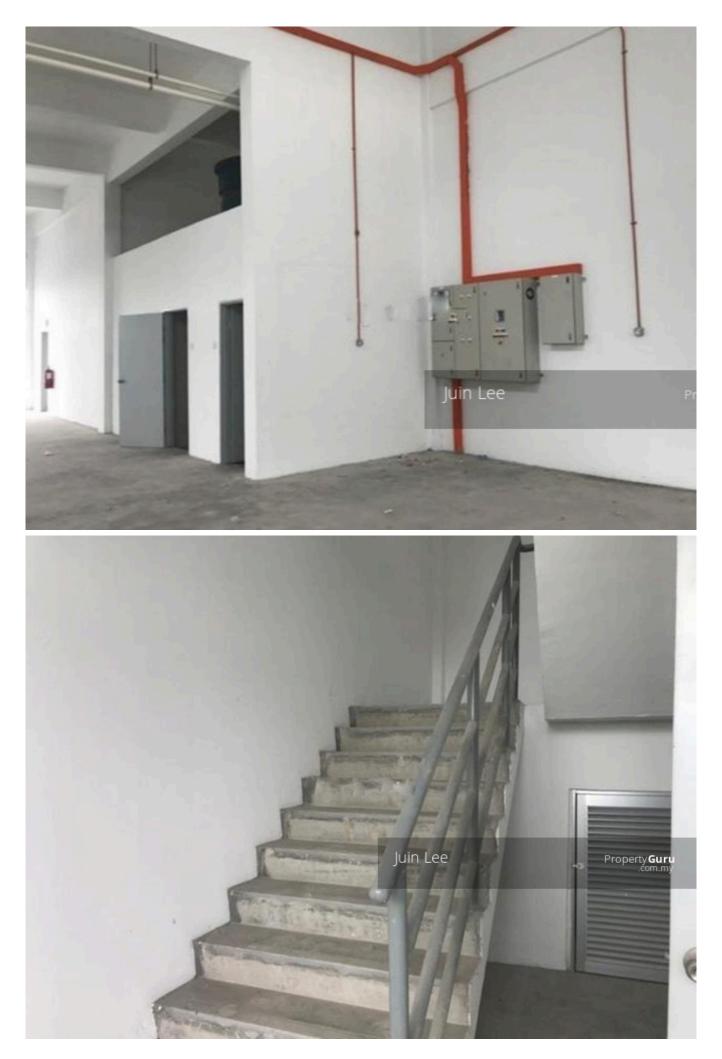

## Property Detail

Pandamaran Factory for Sale

- Land Area 15120 SF
- Built Up 8325 SF
- Power Supply : 150amps
- Motorized roller shutter
- 30 Feet wide main gate entrance
- 28feet cleared Ceiling Height, 18 feet Entrance
- Rental RM18,000
- Suitable for Logistic warehouse & Engineering production
- A Choice located in a busting and booming neighberhood
- Well Connection to highly developed Transportation network
- Easy Access to Kesas Highway, Port Klang ,North port and West Port...