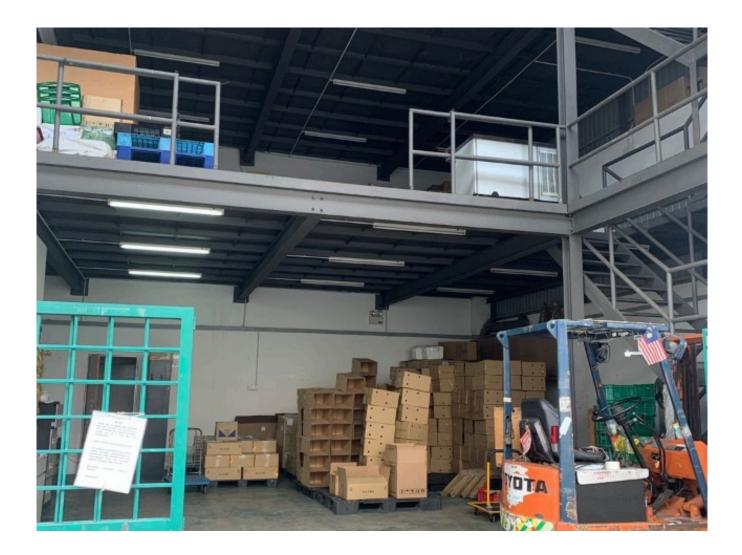

## **Property Detail**

DIRECT TO OWNER

Below Market Value!!!! Bank Value RM 4.6mil !!!!

Semi-D Warehouse Factory Type: 3 Storey LA 9670sqft BU 6500sqft All floor come with Service Lift Gated perimeter industrial area Easy access to main highway Sell with Tenancy