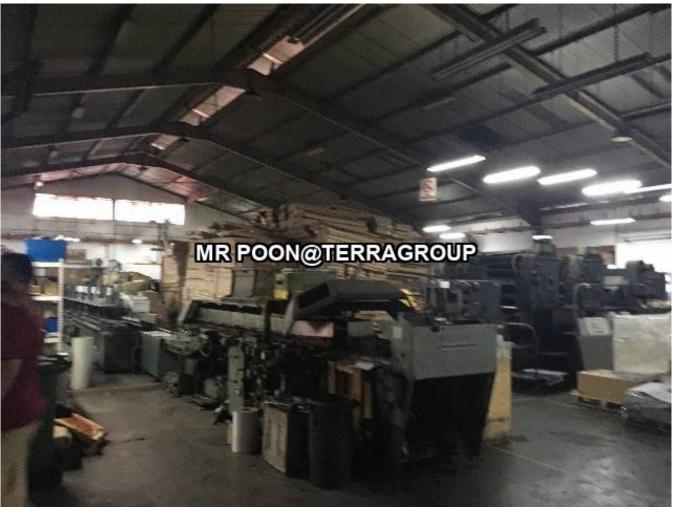

### **Property Detail**

Shah alam seksyen 16 Semi-d factory for sale

Land size : 24,700 sf Build up : 15,000 sf

Sell: Rm 6.5 mil Rental: Rm 30,000

- Easy access to major highways and expressways.
- Large pool of skilled and experienced workers.
- Established ecosystem of suppliers, manufacturers, and service providers.
- Specialized industry clusters in automotive, logistics, and food processing.