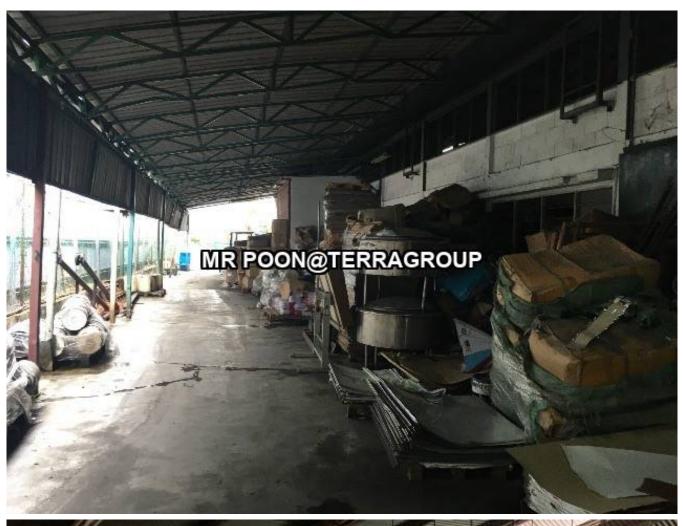

### **Property Detail**

Shah alam seksyen 16 Semi-d factory for sale

Land size : 24,700 sf Build up : 15,000 sf

Sell: Rm 6.5 mil Rental: Rm 30,000

- Easy access to major highways and expressways.
- Large pool of skilled and experienced workers.
- Established ecosystem of suppliers, manufacturers, and service providers.
- Specialized industry clusters in automotive, logistics, and food processing.