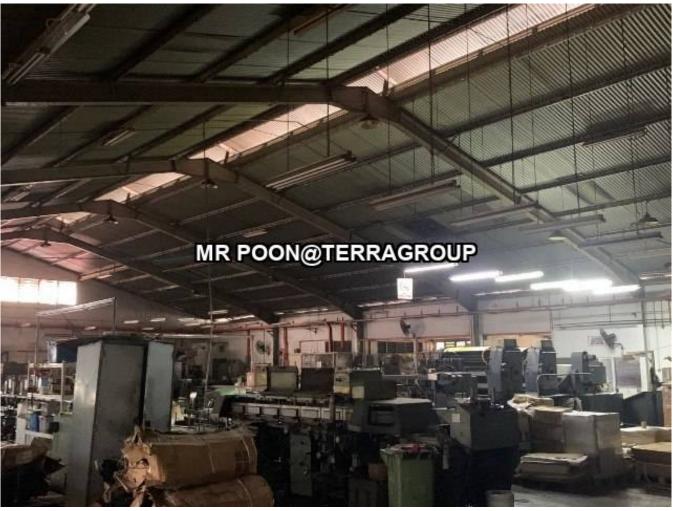

### **Property Detail**

Shah alam seksyen 16 Semi-d factory for sale

Land size : 24,700 sf Build up : 15,000 sf

Sell: Rm 6.5 mil Rental: Rm 30,000

- Easy access to major highways and expressways.
- Large pool of skilled and experienced workers.
- Established ecosystem of suppliers, manufacturers, and service providers.
- Specialized industry clusters in automotive, logistics, and food processing.