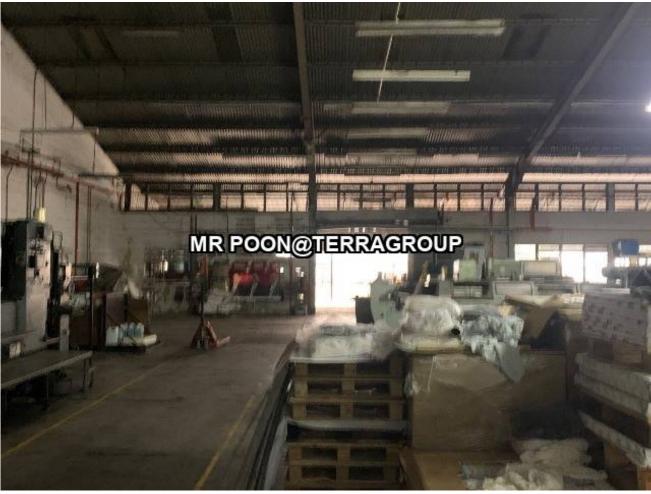

### **Property Detail**

Shah alam seksyen 16 Semi-d factory for sale

Land size : 24,700 sf Build up : 15,000 sf

Sell: Rm 6.5 mil Rental: Rm 30,000

- Easy access to major highways and expressways.
- Large pool of skilled and experienced workers.
- Established ecosystem of suppliers, manufacturers, and service providers.
- Specialized industry clusters in automotive, logistics, and food processing.