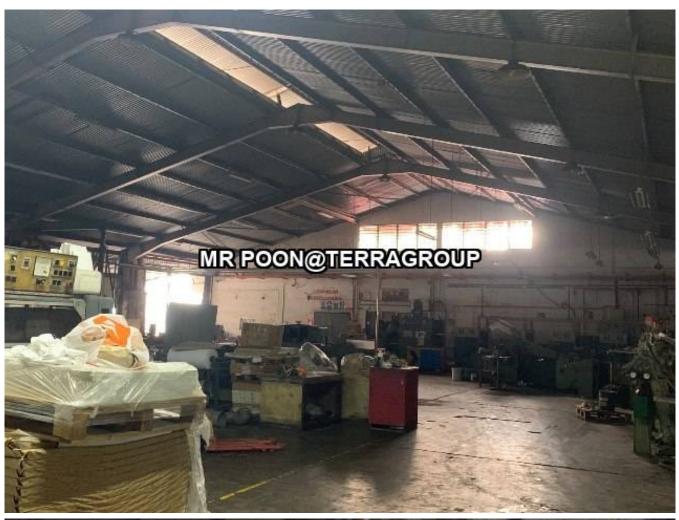

### **Property Detail**

Shah alam seksyen 16 Semi-d factory for sale

Land size : 24,700 sf Build up : 15,000 sf

Sell: Rm 6.5 mil Rental: Rm 30,000

- Easy access to major highways and expressways.
- Large pool of skilled and experienced workers.
- Established ecosystem of suppliers, manufacturers, and service providers.
- Specialized industry clusters in automotive, logistics, and food processing.