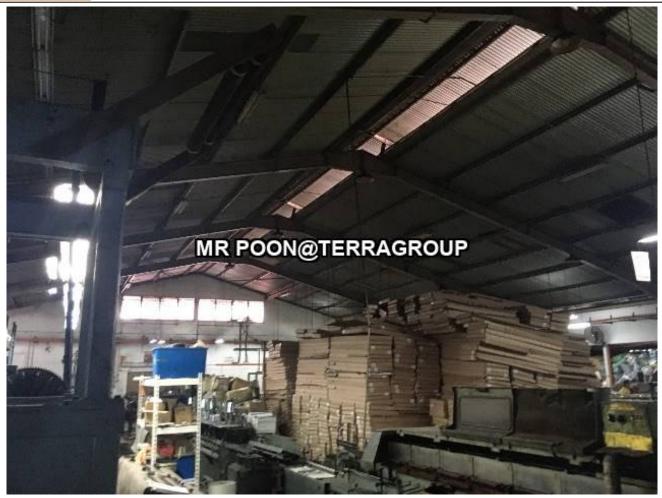

### **Property Detail**

Shah alam seksyen 16 Semi-d factory for sale

Land size : 24,700 sf Build up : 15,000 sf

Sell: Rm 6.5 mil Rental: Rm 30,000

- Easy access to major highways and expressways.
- Large pool of skilled and experienced workers.
- Established ecosystem of suppliers, manufacturers, and service providers.
- Specialized industry clusters in automotive, logistics, and food processing.