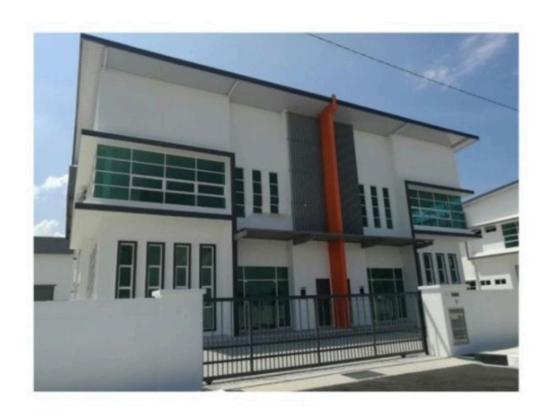

## **Balakong Bangi Semi D Factory For Sale**

# **Property Detail**

Listing Type: SALE Category Type: Industrial Property Type: Semi-D factory

State: Selangor City: Balakong Postcode: 43300

Selling Price: RM 4,000,000 Build-up: 6,000.00 sq.ft

Land Area: 10,000.00 sq.ft - 0 x 0

#### **Property Detail**

Balakong Bangi Semi D Factory For Sale

- -RM4mil
- -Leasehold
- -Land area 10,000sf
- -Built up 6,000sf
- -Power 100amp

We are specialized in Industrial, cover all the warehouse, factory, industrial and land for sale or rent in Balakong Jaya, Selesa Jaya, Taming Jaya, Bukit Angkat, Kampung Baru Balakong