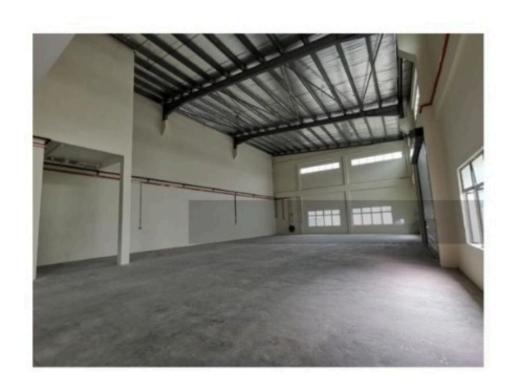

# **Property Detail**

Listing Type: SALE Category Type: Industrial Property Type: Semi-D factory

State: Selangor City: Balakong Postcode: 43300

Selling Price: RM 4,000,000 Build-up: 6,000.00 sq.ft

Land Area: 10,000.00 sq.ft - 0 x 0

#### **Property Detail**

Balakong Bangi Semi D Factory For Sale

- -RM4mil
- -Leasehold
- -Land area 10,000sf
- -Built up 6,000sf
- -Power 100amp

We are specialized in Industrial, cover all the warehouse, factory, industrial and land for sale or rent in Balakong Jaya, Selesa Jaya, Taming Jaya, Bukit Angkat, Kampung Baru Balakong