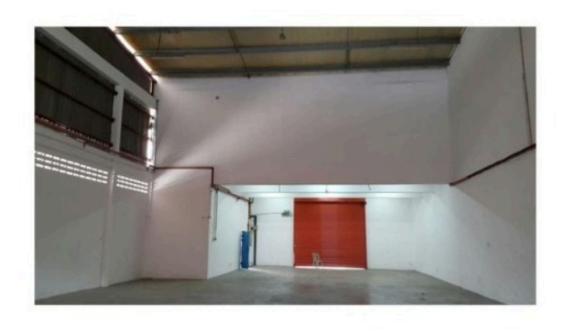

# **Property Detail**

Listing Type: SALE Category Type: Industrial Property Type: Semi-D factory

State: Selangor City: Balakong Postcode: 43300

Selling Price: RM 4,000,000 Build-up: 6,000.00 sq.ft

Land Area: 10,000.00 sq.ft - 0 x 0

#### **Property Detail**

Balakong Bangi Semi D Factory For Sale

- -RM4mil
- -Leasehold
- -Land area 10,000sf
- -Built up 6,000sf
- -Power 100amp

We are specialized in Industrial, cover all the warehouse, factory, industrial and land for sale or rent in Balakong Jaya, Selesa Jaya, Taming Jaya, Bukit Angkat, Kampung Baru Balakong