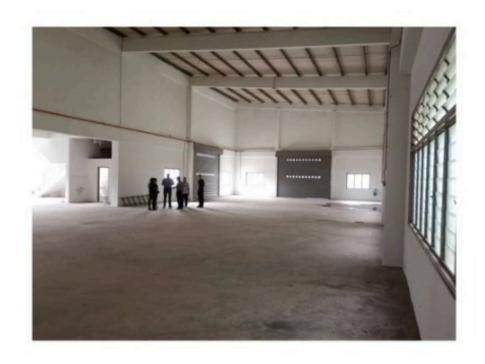

# **Property Detail**

Listing Type: SALE Category Type: Industrial Property Type: Semi-D factory

State: Selangor City: Balakong Postcode: 43300

Selling Price: RM 4,000,000 Build-up: 6,000.00 sq.ft

Land Area: 10,000.00 sq.ft - 0 x 0

#### **Property Detail**

Balakong Bangi Semi D Factory For Sale

- -RM4mil
- -Leasehold
- -Land area 10,000sf
- -Built up 6,000sf
- -Power 100amp

We are specialized in Industrial, cover all the warehouse, factory, industrial and land for sale or rent in Balakong Jaya, Selesa Jaya, Taming Jaya, Bukit Angkat, Kampung Baru Balakong