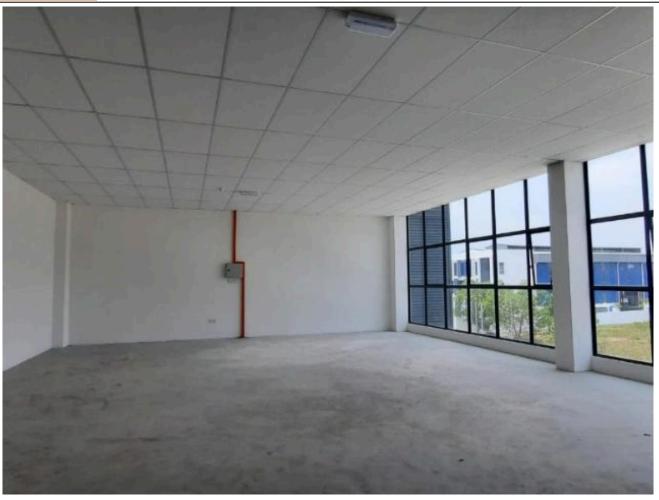

## Agent Detail **Property Detail** Listing Type: SALE **Category Type: Industrial Property Type: Semi-D factory State: Selangor City: Bukit Jelutong** Postcode: 40150 Selling Price: RM 5,800,000 Build-up: 7,200.00 sq.ft Land Area: 11,749.00 sq.ft - 0 x 0 Power supply(AMP): 200 Ceiling height(ft): 30.00 **Tenure: Freehold Title Type: individual A PANG KUAN SHIONG** Land Title Type: Industrial E PEA 2366 **Occupancy Status: tenanted** 60199990200 **Unit Type: Corner Lot** 60199990200 **Direction: North** PANG.KUANSHIONG@GMAIL.COM **Condition: Partly Furnished**

## Property Detail

This unit is located at the premium location. Currently it is occupied by tenant (subsidiary company). Need to rent back for minimum 2 years. It's has frontage of highway elite, Guthrie and nyke, which is great for publicity.