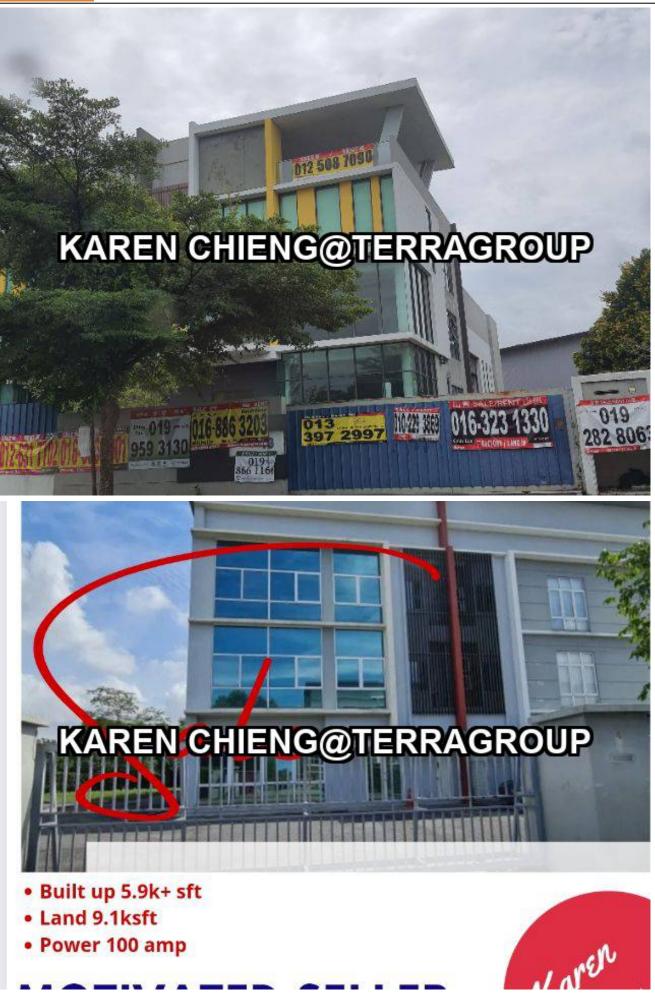

## Shah Alam 3storey SEMI D Factory with Corporate New Design look for SALE

| Property Detail                                                                                                                                                                                                                                                                                                                                | Agent Detail                                                                                                                              |
|------------------------------------------------------------------------------------------------------------------------------------------------------------------------------------------------------------------------------------------------------------------------------------------------------------------------------------------------|-------------------------------------------------------------------------------------------------------------------------------------------|
| Listing Type: SALE<br>Category Type: Industrial<br>Property Type: Semi-D factory<br>State: Selangor<br>City: Shah Alam<br>Postcode: 40500<br>Selling Price: RM 4,750,000<br>Build-up: 5,890.00 sq.ft<br>Land Area: 9,101.00 sq.ft - 0 x 0<br>Power supply(AMP): 150<br>Ceiling height(ft): 45.00<br>Tenure: Freehold<br>Title Type: individual |                                                                                                                                           |
| Monthly maintenance fee: RM 500<br>Land Title Type: Industrial<br>Occupancy Status: tenanted<br>Unit Type: Intermediate<br>Direction: South West<br>Condition: Partly Furnished                                                                                                                                                                | <ul> <li>▲ CHIENG LEE PING</li> <li>☞ REN 05968</li> <li>№ 60162099797</li> <li>№ 60162099797</li> <li>@ KARENCHIENG@YAHOO.COM</li> </ul> |

## **Property Detail**

New Design modern corporate Outlook Sit on Prime Industrial of Shah Alam Partial renovated, extended back with MPSA approval submitted(Pending) Accessible and minute away from Kesas Highways and other major highways like ELITE,FEDERAL Etc Centre location among all big suburbs like Subang, Puchong, KL, PJ etc Ideally for Those who need 3-1 concept (Office-SHowroom-Warehouse) Not to miss, slightly under market Market Need to go Fast so seller wish to move to other place. COntact Karen@ 016 209 9797 for an exclusive Viewing