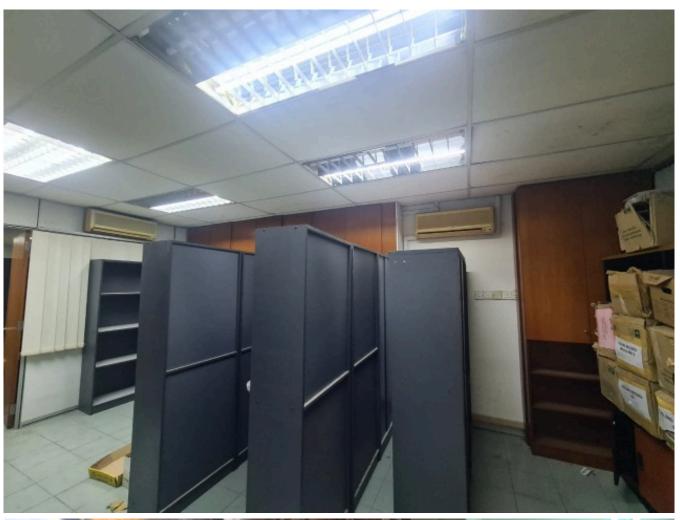

### Property Detail

Adjoining 1.5 storey Terrace Linked Factory for Sales Subang Jaya (non flood area)

Built-Up = 4,200 sqftLand Size = 3,200 sqftTenure = Freehold

Asking Price = RM 1,850,000.00

Suitable for Storage use, car workshop, etc