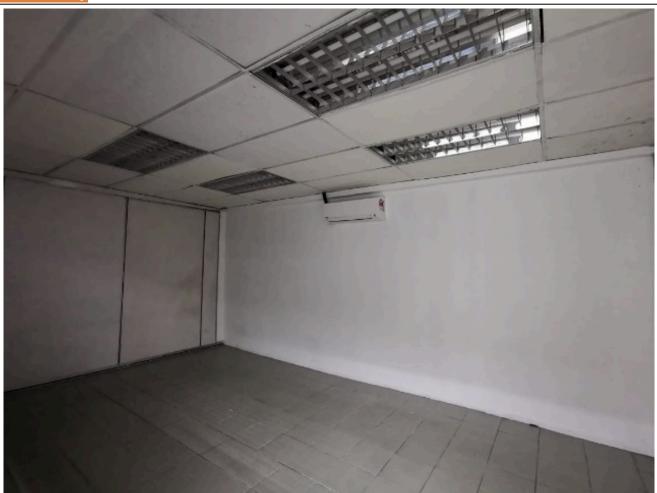

### Property Detail

Adjoining 1.5 storey Terrace Linked Factory for Sales Subang Jaya (non flood area)

Built-Up = 4,200 sqftLand Size = 3,200 sqftTenure = Freehold

Asking Price = RM 1,850,000.00

Suitable for Storage use, car workshop, etc