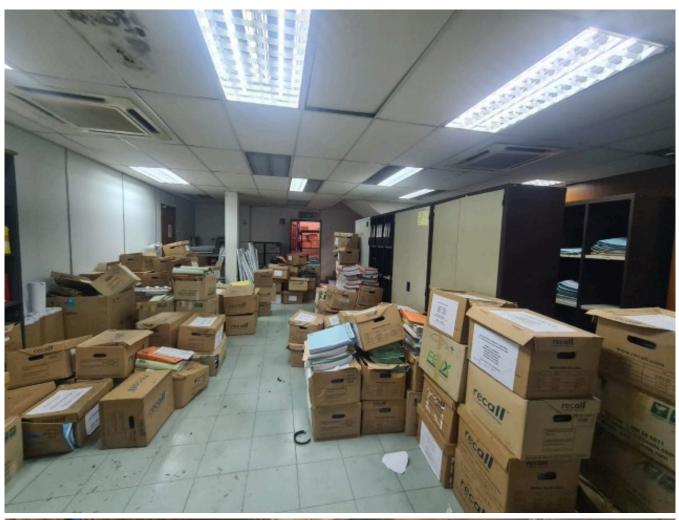

### Property Detail

Adjoining 1.5 storey Terrace Linked Factory for Sales Subang Jaya (non flood area)

Built-Up = 4,200 sqftLand Size = 3,200 sqftTenure = Freehold

Asking Price = RM 1,850,000.00

Suitable for Storage use, car workshop, etc

#### \*DISCLAIMER\*

To protect owner's privacy, pictures shown are for illustration purpose only. Appreciate your understanding and viewing appointment on actual unit is always welcome.

Page 3 of 4

Page 4 of 4