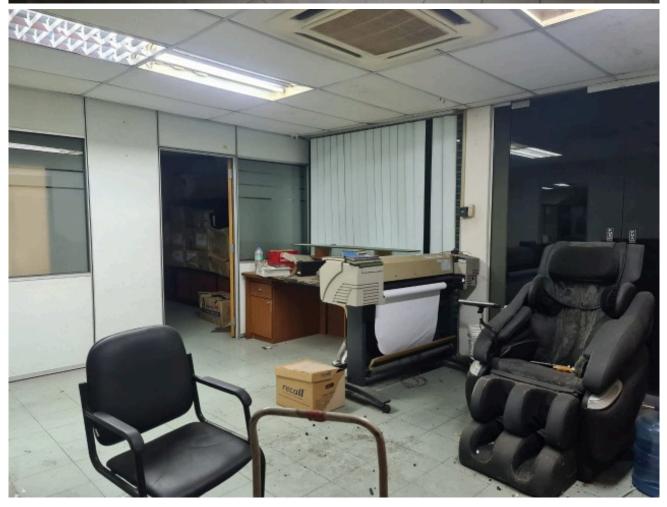

### Property Detail

Adjoining 1.5 storey Terrace Linked Factory for Sales Subang Jaya (non flood area)

Built-Up = 4,200 sqftLand Size = 3,200 sqftTenure = Freehold

Asking Price = RM 1,850,000.00

Suitable for Storage use, car workshop, etc