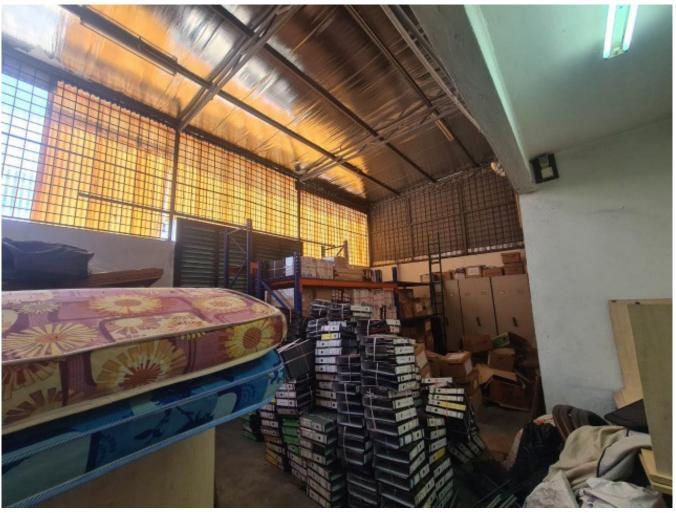

### Property Detail

Adjoining 1.5 storey Terrace Linked Factory for Sales Subang Jaya (non flood area)

Built-Up = 4,200 sqftLand Size = 3,200 sqftTenure = Freehold

Asking Price = RM 1,850,000.00

Suitable for Storage use, car workshop, etc