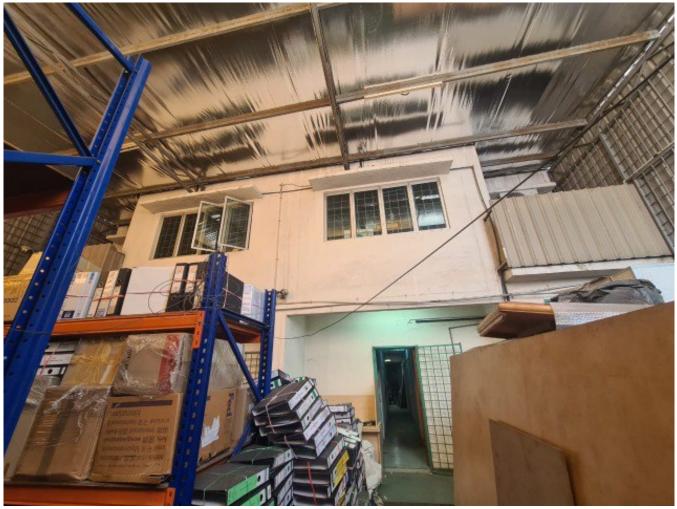

### Property Detail

Adjoining 1.5 storey Terrace Linked Factory for Sales Subang Jaya (non flood area)

Built-Up = 4,200 sqftLand Size = 3,200 sqftTenure = Freehold

Asking Price = RM 1,850,000.00

Suitable for Storage use, car workshop, etc

#### \*DISCLAIMER\*

To protect owner's privacy, pictures shown are for illustration purpose only. Appreciate your understanding and viewing appointment on actual unit is always welcome.

Page 3 of 4

Page 4 of 4