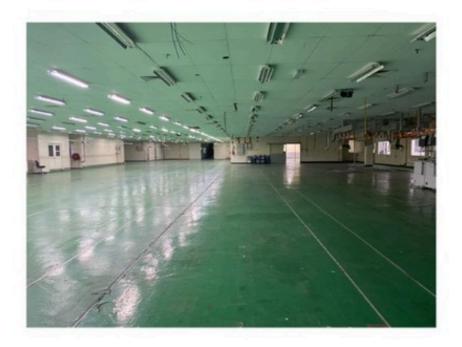

## **Property Detail**

2 Storey Detached Factory Sale Rm7,200,000 Built up 10,890st Land area 17,300st Power supply 100amp Ceiling height 30ft Freehold Multiple car park available within the building compound A choice address located in a busting and booming neighberhood Modern design& Well Maintain Well connected to highly developed transportation network