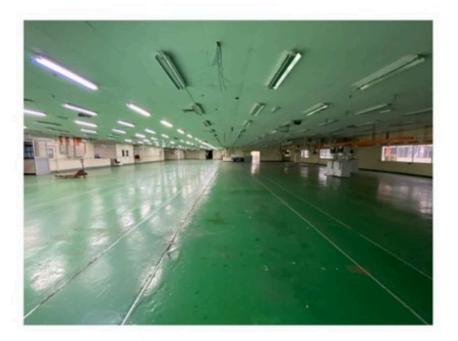

## **Property Detail**

2 Storey Detached Factory Sale Rm7,200,000 Built up 10,890st Land area 17,300st Power supply 100amp Ceiling height 30ft Freehold Multiple car park available within the building compound A choice address located in a busting and booming neighberhood Modern design& Well Maintain Well connected to highly developed transportation network