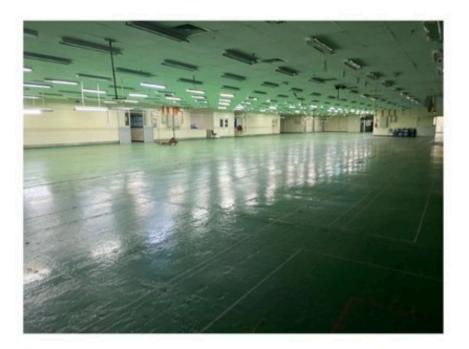

## **Property Detail**

2 Storey Detached Factory Sale Rm7,200,000 Built up 10,890st Land area 17,300st Power supply 100amp Ceiling height 30ft Freehold Multiple car park available within the building compound A choice address located in a busting and booming neighberhood Modern design& Well Maintain Well connected to highly developed transportation network