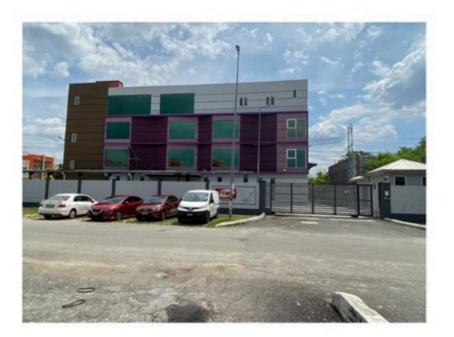

## Balakong Jaya Seri Kembangan Taming Jaya Detached Factory For Sale

| Property Detail                                                                                                                                                                                                                                                                                                                                                                                          | Agent Detail                                                                                                                                                     |
|----------------------------------------------------------------------------------------------------------------------------------------------------------------------------------------------------------------------------------------------------------------------------------------------------------------------------------------------------------------------------------------------------------|------------------------------------------------------------------------------------------------------------------------------------------------------------------|
| Listing Type: SALE<br>Category Type: Industrial<br>Property Type: Detached factory<br>State: Selangor<br>City: Balakong<br>Postcode: 43000<br>Selling Price: RM 7,200,000<br>Build-up: 10,890.00 sq.ft<br>Land Area: 17,300.00 sq.ft - 0 x 0<br>Power supply(AMP): 100<br>Ceiling height(ft): 35.00<br>Tenure: Freehold<br>Title Type: individual<br>Occupancy Status: vacant<br>Unit Type: Intermediate | <ul> <li>✓ CHIN JI CHENG</li> <li>☑ REN 60534</li> <li>☑ 60199007225</li> <li>☑ 60199007225</li> <li>☑ 60199007225</li> <li>☑ CHRISTINE_0919@LIVE.COM</li> </ul> |
|                                                                                                                                                                                                                                                                                                                                                                                                          |                                                                                                                                                                  |

## **Property Detail**

2 Storey Detached Factory Sale Rm7,200,000 Built up 10,890st Land area 17,300st Power supply 100amp Ceiling height 30ft Freehold Multiple car park available within the building compound A choice address located in a busting and booming neighberhood Modern design& Well Maintain Well connected to highly developed transportation network