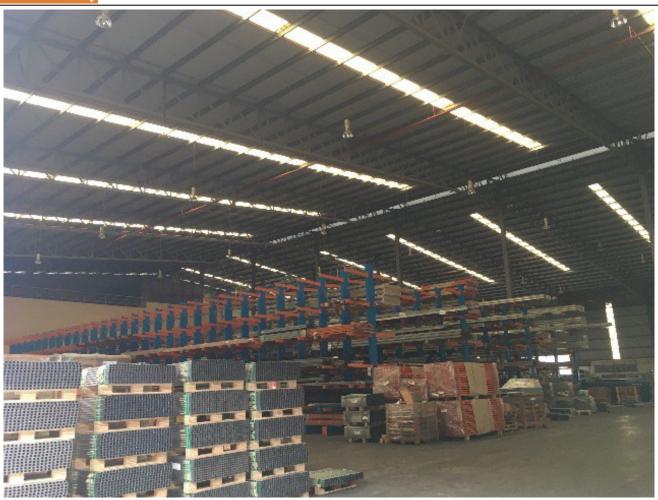

### Property Detail

**Listing Type: SALE** 

**Category Type: Industrial** 

**Property Type: Detached factory** 

**State: Selangor** City: Shah Alam Postcode: 40150

**Selling Price: RM 18,500,000** Build-up: 39,600.00 sq.ft

Land Area: 46,600.00 sq.ft - 0 x 0 Power supply(AMP): 1600 Ceiling height(ft): 28.00 Floor Loading(ton/m2): 30.00

**Tenure: Freehold** Title Type: individual **Land Title Type: Industrial Occupancy Status: vacant Unit Type: Corner Lot** 

Land size: 48,000 sf Build Up: 39,600 sq ft

Ceiling: 30'

Power supply: 1600 amp

Freehold

Rental : Rm 68,000 Sell : Rm 18.5 mil

- Easy access to major highways and expressways.
- Large pool of skilled and experienced workers.
- Established ecosystem of suppliers, manufacturers, and service providers
- Specialized industry clusters in automotive, logistics, and food processing.