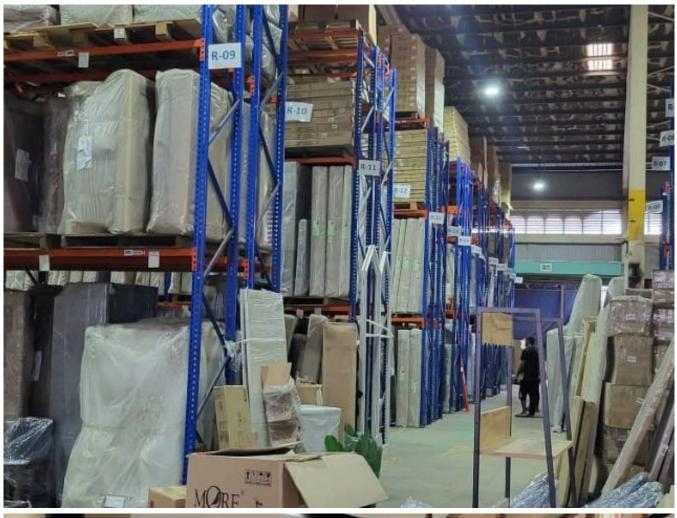

#### **Property Detail**

Looking for a spacious and accessible warehouse for your business needs? Look no further than this 2-storey warehouse located in Mah Sing Industrial Park, Mutiara Subang, Shah Alam.

With a land area of 52,000 square feet and a build-up of 32,000 square feet, this warehouse offers ample space for storage and operations. The high ceiling height of 27 feet also allows for the efficient use of vertical space.

In addition to its spacious interior, this warehouse is also conveniently located with great accessibility to highways, making it easy for you to transport goods in and out of the premises.

If you need a small office space to manage your operations, this warehouse also comes with a small office that you can use for administrative purposes.