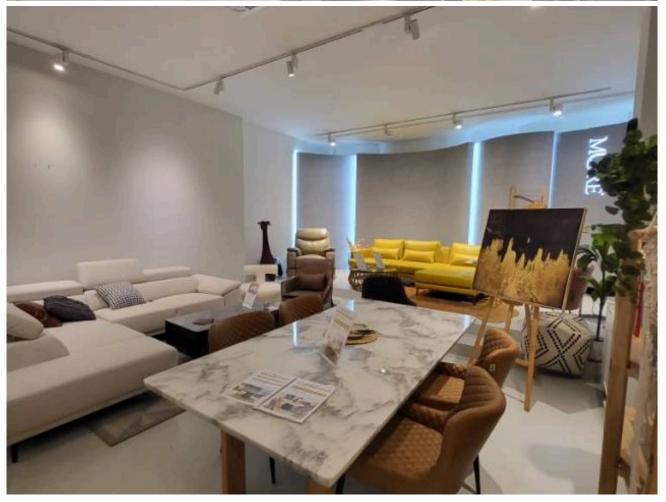

#### **Property Detail**

Looking for a spacious and accessible warehouse for your business needs? Look no further than this 2-storey warehouse located in Mah Sing Industrial Park, Mutiara Subang, Shah Alam.

With a land area of 52,000 square feet and a build-up of 32,000 square feet, this warehouse offers ample space for storage and operations. The high ceiling height of 27 feet also allows for the efficient use of vertical space.

In addition to its spacious interior, this warehouse is also conveniently located with great accessibility to highways, making it easy for you to transport goods in and out of the premises.

If you need a small office space to manage your operations, this warehouse also comes with a small office that you can use for administrative purposes.