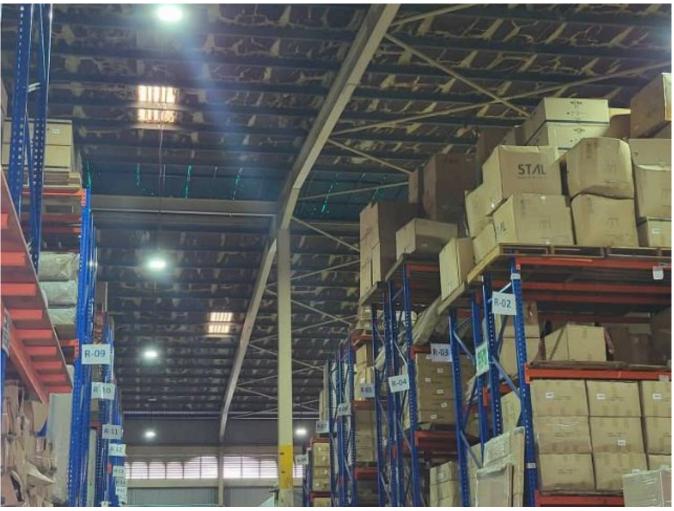

#### **Property Detail**

Looking for a spacious and accessible warehouse for your business needs? Look no further than this 2-storey warehouse located in Mah Sing Industrial Park, Mutiara Subang, Shah Alam.

With a land area of 52,000 square feet and a build-up of 32,000 square feet, this warehouse offers ample space for storage and operations. The high ceiling height of 27 feet also allows for the efficient use of vertical space.