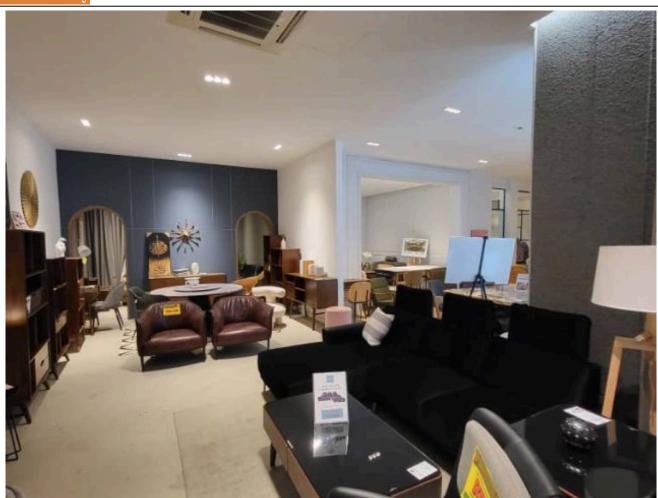

#### **Property Detail**

Looking for a spacious and accessible warehouse for your business needs? Look no further than this 2-storey warehouse located in Mah Sing Industrial Park, Mutiara Subang, Shah Alam.

With a land area of 52,000 square feet and a build-up of 32,000 square feet, this warehouse offers ample space for storage and operations. The high ceiling height of 27 feet also allows for the efficient use of vertical space.

In addition to its spacious interior, this warehouse is also conveniently located with great accessibility to highways, making it easy for you to transport goods in and out of the premises.

If you need a small office space to manage your operations, this warehouse also comes with a small office that you can use for administrative purposes.