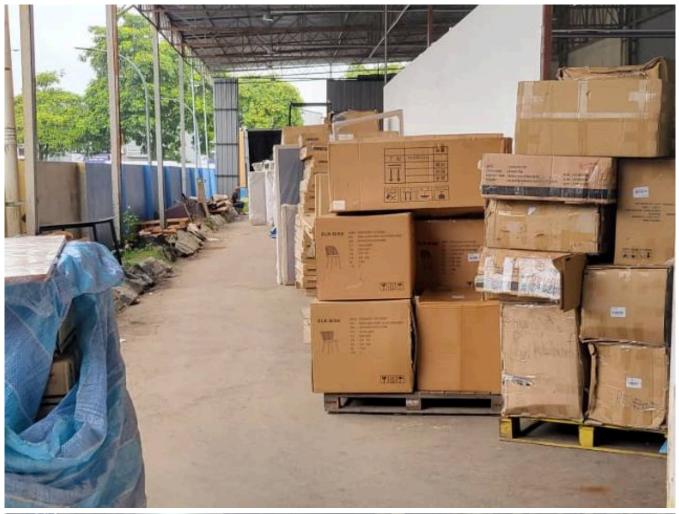

#### **Property Detail**

Looking for a spacious and accessible warehouse for your business needs? Look no further than this 2-storey warehouse located in Mah Sing Industrial Park, Mutiara Subang, Shah Alam.

In addition to its spacious interior, this warehouse is also conveniently located with great accessibility to highways, making it easy for you to transport goods in and out of the premises.

If you need a small office space to manage your operations, this warehouse also comes with a small office that you can use for administrative purposes.