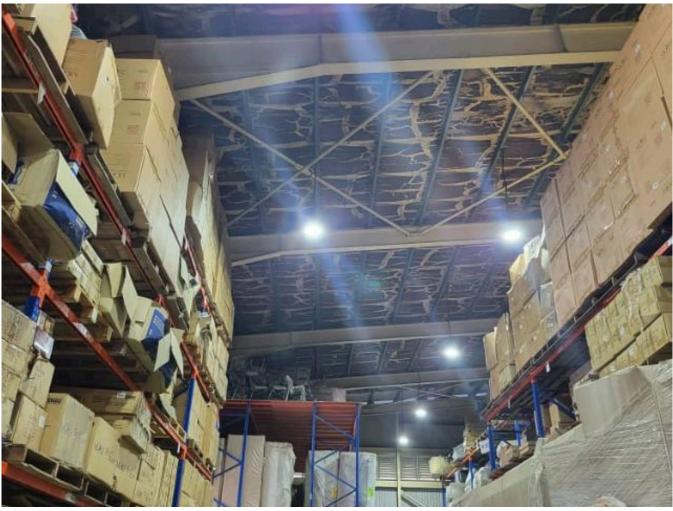

#### **Property Detail**

Looking for a spacious and accessible warehouse for your business needs? Look no further than this 2-storey warehouse located in Mah Sing Industrial Park, Mutiara Subang, Shah Alam.

With a land area of 52,000 square feet and a build-up of 32,000 square feet, this warehouse offers ample space for storage and operations. The high ceiling height of 27 feet also allows for the efficient use of vertical space.