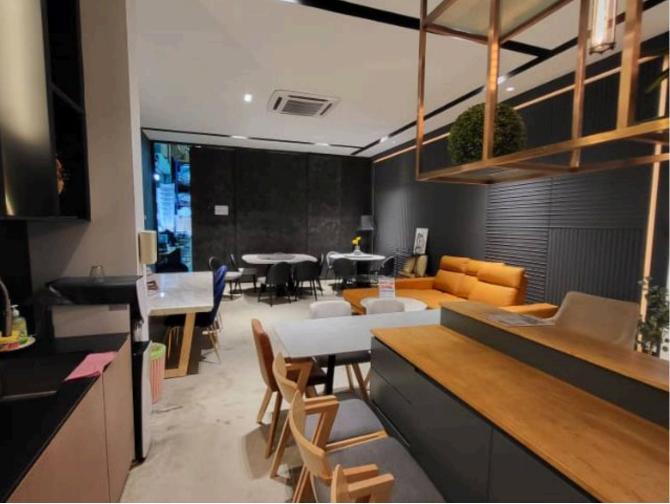

#### **Property Detail**

Looking for a spacious and accessible warehouse for your business needs? Look no further than this 2-storey warehouse located in Mah Sing Industrial Park, Mutiara Subang, Shah Alam.

With a land area of 52,000 square feet and a build-up of 32,000 square feet, this warehouse offers ample space for storage and operations. The high ceiling height of 27 feet also allows for the efficient use of vertical space.

In addition to its spacious interior, this warehouse is also conveniently located with great accessibility to highways, making it easy for you to transport goods in and out of the premises.

If you need a small office space to manage your operations, this warehouse also comes with a small office that you can use for administrative purposes.