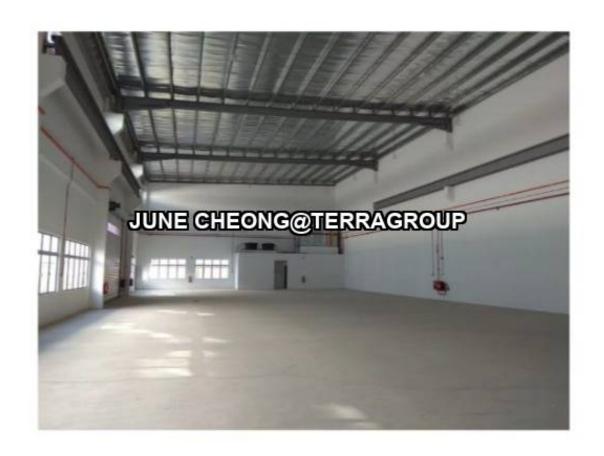

#### Property Detail

Balakong Cheras Jaya Selesa Jaya Semi D Factory For Sale

- -RM7.65mil
- -Leasehold
- -Land 17,000sf
- -Built up 10,000sf
- -150amp

We are specialized in Industrial, cover all the warehouse, factory, industrial and land for sale or rent in Balakong Jaya, Selesa Jaya, Taming Jaya, Bukit Angkat, Kampung Baru Balakong