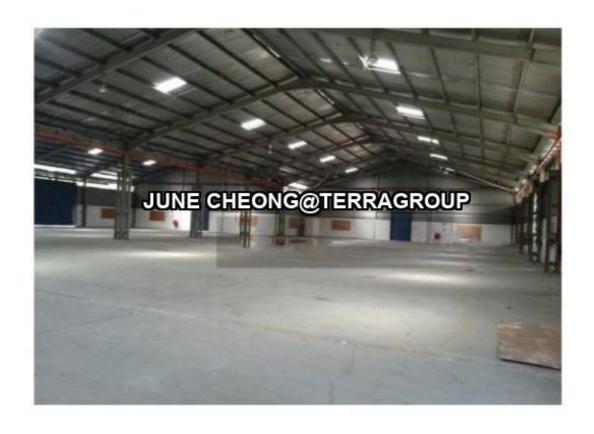

#### Property Detail

Balakong Cheras Jaya Selesa Jaya Semi D Factory For Sale

- -RM7.65mil
- -Leasehold
- -Land 17,000sf
- -Built up 10,000sf
- -150amp

We are specialized in Industrial, cover all the warehouse, factory, industrial and land for sale or rent in Balakong Jaya, Selesa Jaya, Taming Jaya, Bukit Angkat, Kampung Baru Balakong