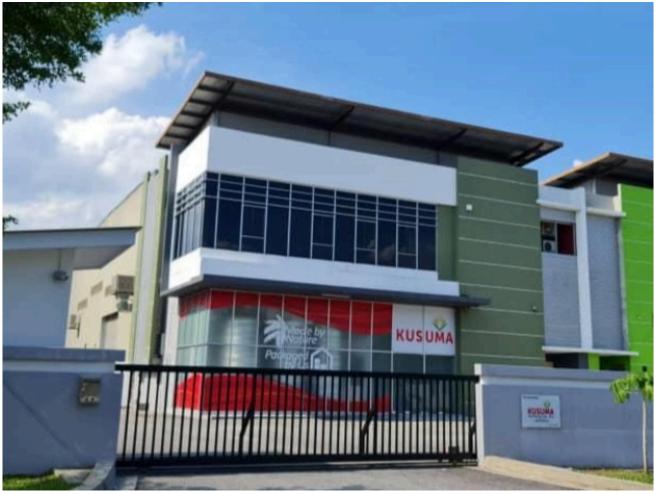

# **Property Detail**

**Listing Type: SALE Category Type: Industrial Property Type: Semi-D factory** 

**State: Selangor** City: Balakong Postcode: 43300

Selling Price: RM 6,400,000 Build-up: 9,980.00 sq.ft

Land Area: 19,850.00 sq.ft - 0 x 0

Power supply(AMP): 100 Ceiling height(ft): 30.00

**Tenure: Freehold** Title Type: individual **Occupancy Status: vacant Unit Type: Intermediate** 

### Property Detail

2Storey Semi D Factory

Power supply 100amp

Ceiling Height 30ft

Multiple car park available within the building compound

A choice address located in a busting and booming neighberhood

Modern design& Well Maintain