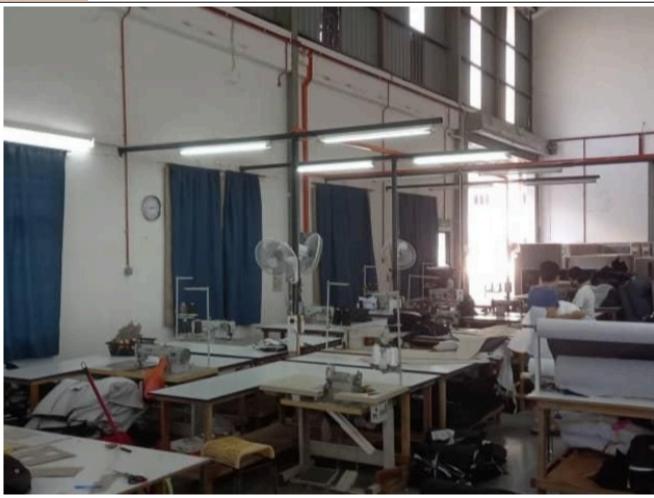

# **Property Detail**

**Listing Type: SALE Category Type: Industrial Property Type: Semi-D factory** 

**State: Selangor** City: Balakong Postcode: 43300

Selling Price: RM 6,400,000 Build-up: 9,980.00 sq.ft

Land Area: 19,850.00 sq.ft - 0 x 0

Power supply(AMP): 100 Ceiling height(ft): 30.00

**Tenure: Freehold** Title Type: individual **Occupancy Status: vacant Unit Type: Intermediate** 

### Property Detail

2Storey Semi D Factory

Power supply 100amp

Ceiling Height 30ft

Multiple car park available within the building compound

A choice address located in a busting and booming neighberhood

Modern design& Well Maintain