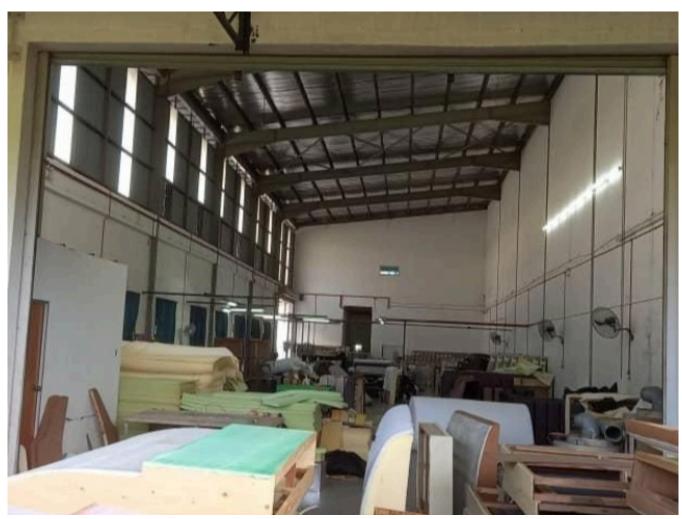

# **Property Detail**

**Listing Type: SALE Category Type: Industrial Property Type: Semi-D factory** 

**State: Selangor** City: Balakong Postcode: 43300

Selling Price: RM 6,400,000 Build-up: 9,980.00 sq.ft

Land Area: 19,850.00 sq.ft - 0 x 0

Power supply(AMP): 100 Ceiling height(ft): 30.00

**Tenure: Freehold** Title Type: individual **Occupancy Status: vacant Unit Type: Intermediate** 

### Property Detail

2Storey Semi D Factory

Power supply 100amp

Ceiling Height 30ft

Multiple car park available within the building compound

A choice address located in a busting and booming neighberhood

Modern design& Well Maintain