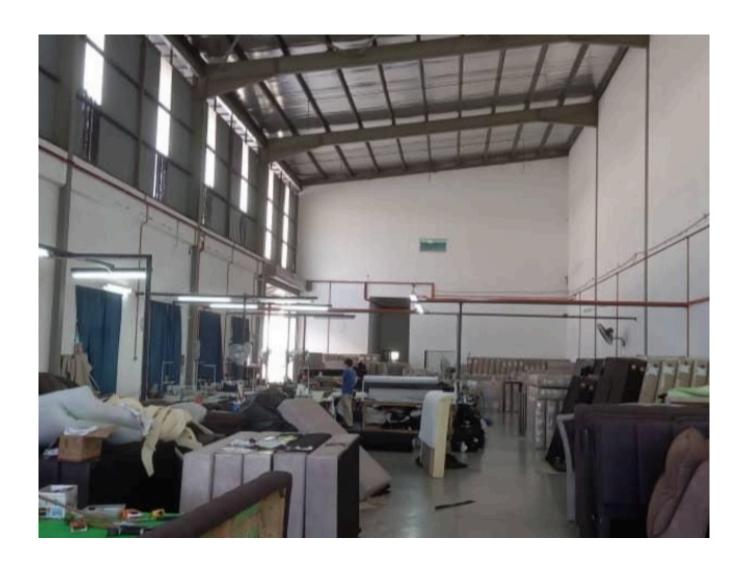

# **Property Detail**

**Listing Type: SALE Category Type: Industrial Property Type: Semi-D factory** 

**State: Selangor** City: Balakong Postcode: 43300

Selling Price: RM 6,400,000 Build-up: 9,980.00 sq.ft

Land Area: 19,850.00 sq.ft - 0 x 0

Power supply(AMP): 100 Ceiling height(ft): 30.00

**Tenure: Freehold** Title Type: individual **Occupancy Status: vacant Unit Type: Intermediate** 

### Property Detail

2Storey Semi D Factory

Power supply 100amp

Ceiling Height 30ft

Multiple car park available within the building compound

A choice address located in a busting and booming neighberhood

Modern design& Well Maintain