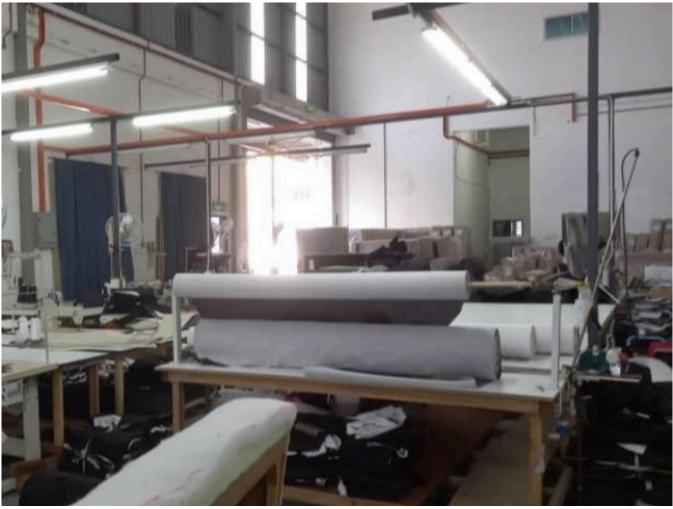

# **Property Detail**

**Listing Type: SALE Category Type: Industrial Property Type: Semi-D factory** 

**State: Selangor** City: Balakong Postcode: 43300

Selling Price: RM 6,400,000 Build-up: 9,980.00 sq.ft

Land Area: 19,850.00 sq.ft - 0 x 0

Power supply(AMP): 100 Ceiling height(ft): 30.00

**Tenure: Freehold** Title Type: individual **Occupancy Status: vacant Unit Type: Intermediate** 

### Property Detail

2Storey Semi D Factory

Power supply 100amp

Ceiling Height 30ft

Multiple car park available within the building compound

A choice address located in a busting and booming neighberhood

Modern design& Well Maintain