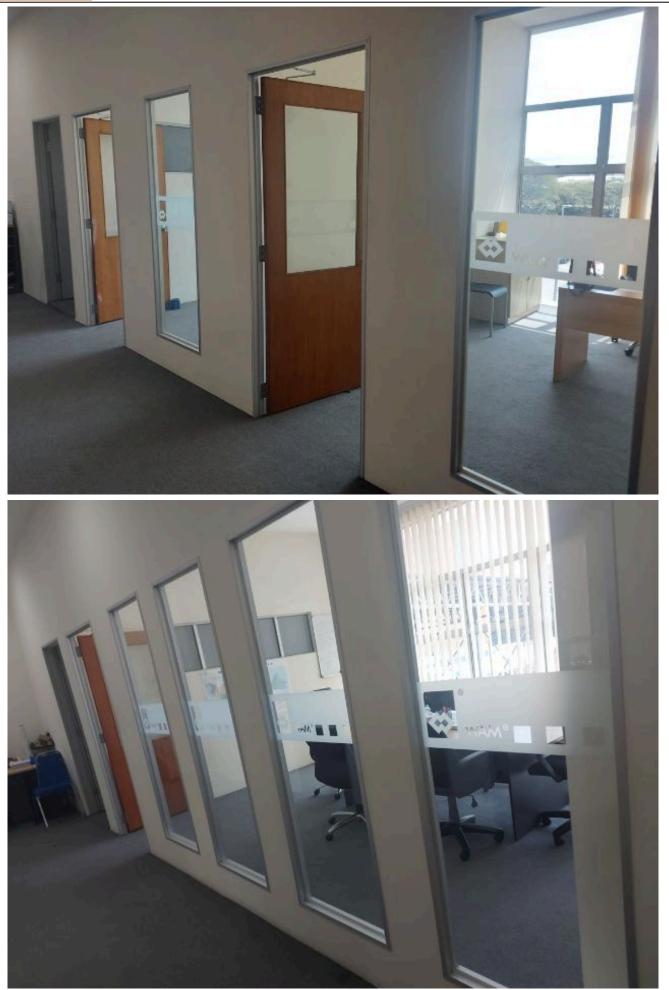

## **Property Detail**

For Sale 3 Storey Semi D Factory in Bukit Jelutong Shah Alam

Buildup : 5,300sqft Land Size : 8,300sqft

This unit's warehouse has a high ceiling which spans over 3 floors. The office is small located on the 1st and 2nd floor. Suitable for logistics, light manufacturing and storage business. It also has a nice main road frontage where you can display a huge sign board for all to see.