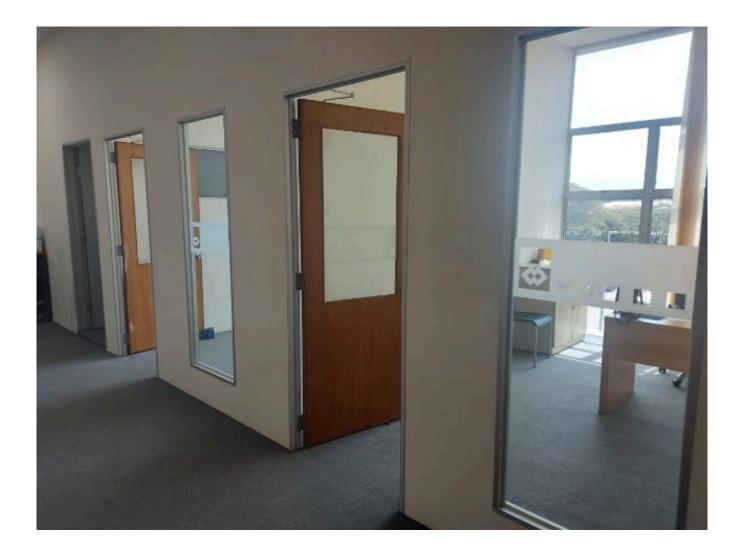

## **Property Detail**

For Sale 3 Storey Semi D Factory in Bukit Jelutong Shah Alam

Buildup : 5,300sqft Land Size : 8,300sqft

This unit's warehouse has a high ceiling which spans over 3 floors. The office is small located on the 1st and 2nd floor. Suitable for logistics, light manufacturing and storage business. It also has a nice main road frontage where you can display a huge sign board for all to see.