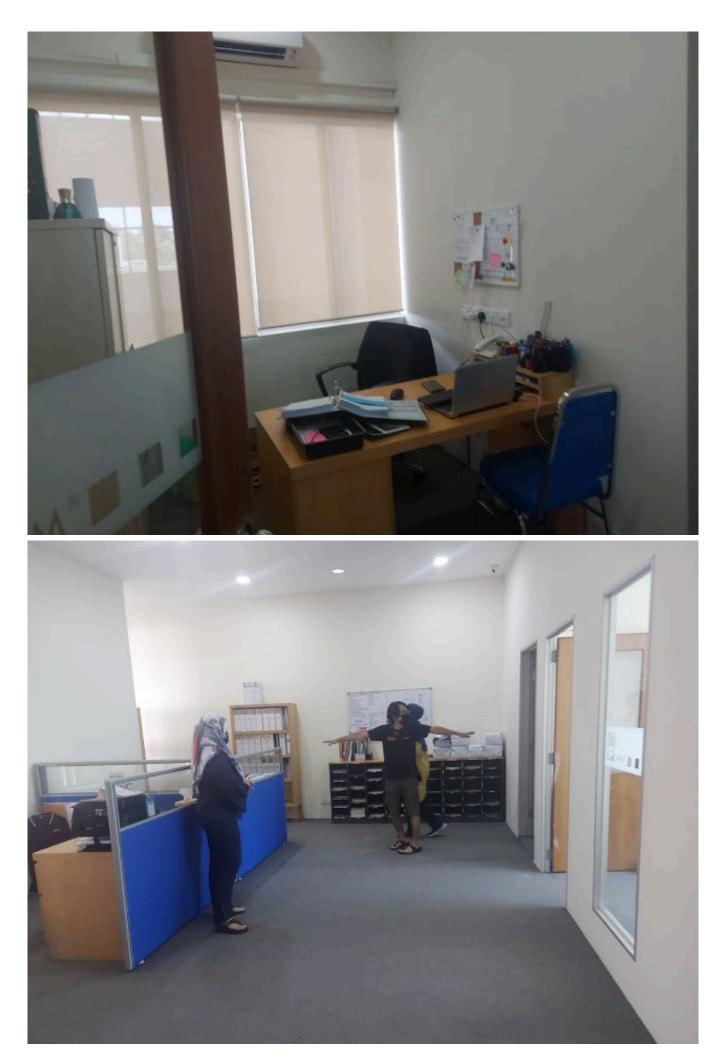

## **Property Detail**

For Sale 3 Storey Semi D Factory in Bukit Jelutong Shah Alam

Buildup : 5,300sqft Land Size : 8,300sqft

This unit's warehouse has a high ceiling which spans over 3 floors. The office is small located on the 1st and 2nd floor. Suitable for logistics, light manufacturing and storage business. It also has a nice main road frontage where you can display a huge sign board for all to see.