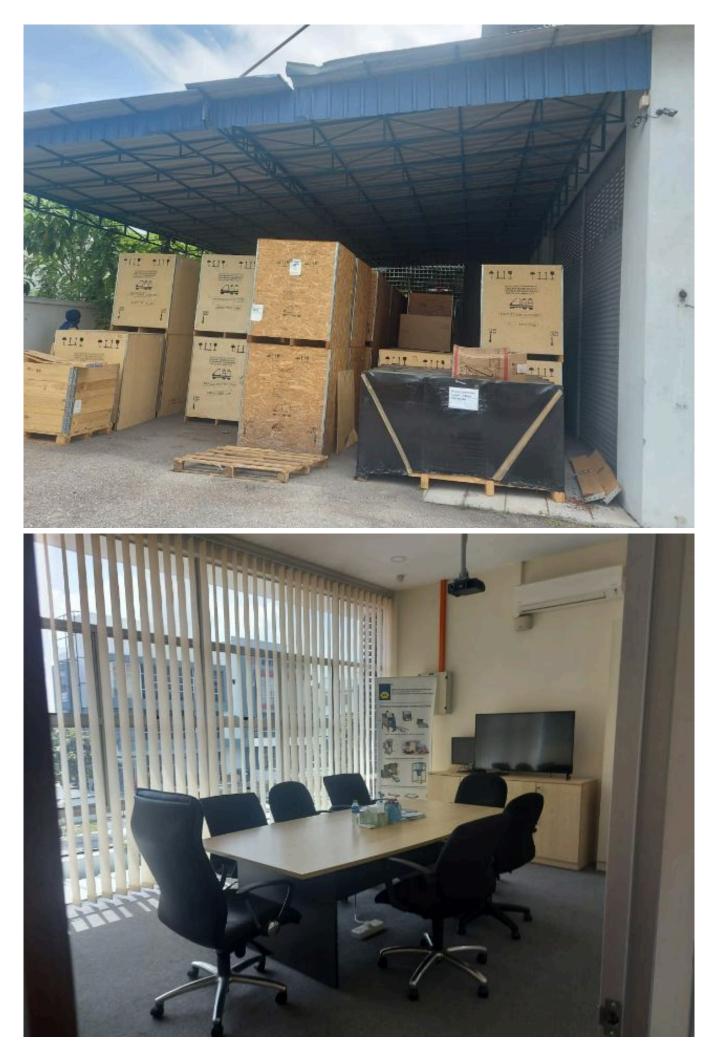

## **Property Detail**

For Sale 3 Storey Semi D Factory in Bukit Jelutong Shah Alam

Buildup : 5,300sqft Land Size : 8,300sqft

This unit's warehouse has a high ceiling which spans over 3 floors. The office is small located on the 1st and 2nd floor. Suitable for logistics, light manufacturing and storage business. It also has a nice main road frontage where you can display a huge sign board for all to see.