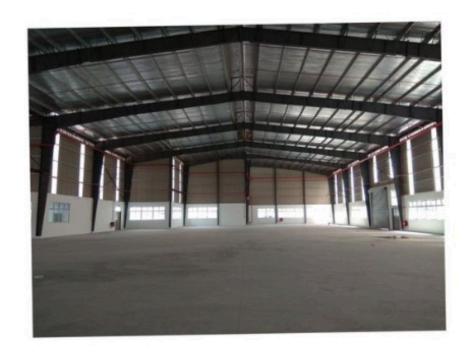

## Property Detail

**Listing Type: SALE Category Type: Industrial** 

**Property Type: Detached factory** 

**State: Selangor** City: Balakong Postcode: 43300

**Selling Price: RM 31,000,000** Build-up: 79,000.00 sq.ft Land Area: 1.50 acres - 0 x 0 Power supply(AMP): 300

### Property Detail

Balakong Detached Factory

Rm31mil

Freehold

Land area 1.6acre

Built up 79,000sf

Power 300amp

We are specialized in Industrial, cover all the warehouse, factory, industrial and land for sale or rent in Balakong Jaya, Selesa Jaya, Taming Jaya, Bukit Angkat, Kampung Baru Balakong