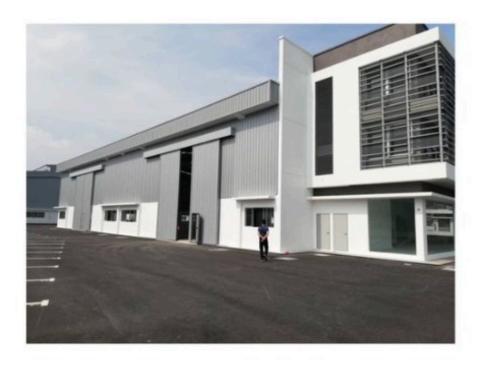

# **Balakong Detached Factory**

## Property Detail

**Listing Type: SALE Category Type: Industrial** 

**Property Type: Detached factory** 

**State: Selangor** City: Balakong Postcode: 43300

**Selling Price: RM 31,000,000** Build-up: 79,000.00 sq.ft Land Area: 1.50 acres - 0 x 0 Power supply(AMP): 300

### Property Detail

Balakong Detached Factory

Rm31mil

Freehold

Land area 1.6acre

Built up 79,000sf

Power 300amp

We are specialized in Industrial, cover all the warehouse, factory, industrial and land for sale or rent in Balakong Jaya, Selesa Jaya, Taming Jaya, Bukit Angkat, Kampung Baru Balakong