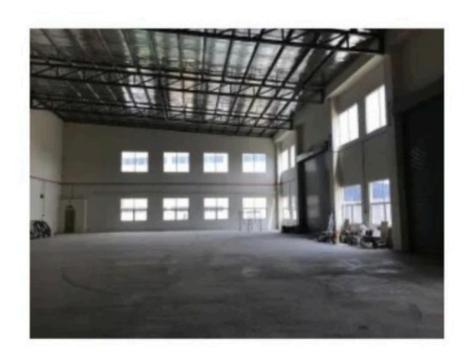

## Property Detail

**Listing Type: SALE Category Type: Industrial** 

**Property Type: Detached factory** 

**State: Selangor** City: Balakong Postcode: 43300

**Selling Price: RM 31,000,000** Build-up: 79,000.00 sq.ft Land Area: 1.50 acres - 0 x 0 Power supply(AMP): 300

### Property Detail

Balakong Detached Factory

Rm31mil

Freehold

Land area 1.6acre

Built up 79,000sf

Power 300amp

We are specialized in Industrial, cover all the warehouse, factory, industrial and land for sale or rent in Balakong Jaya, Selesa Jaya, Taming Jaya, Bukit Angkat, Kampung Baru Balakong