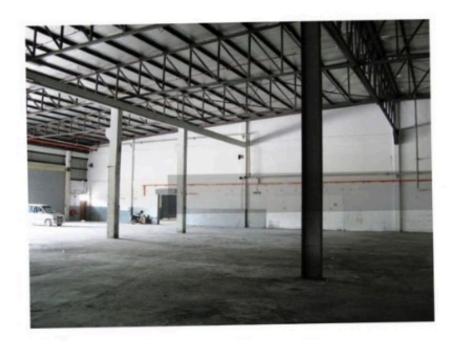

## Property Detail

**Listing Type: SALE Category Type: Industrial** 

**Property Type: Detached factory** 

**State: Selangor** City: Balakong Postcode: 43300

**Selling Price: RM 31,000,000** Build-up: 79,000.00 sq.ft Land Area: 1.50 acres - 0 x 0 Power supply(AMP): 300

### Property Detail

Balakong Detached Factory

Rm31mil

Freehold

Land area 1.6acre

Built up 79,000sf

Power 300amp

We are specialized in Industrial, cover all the warehouse, factory, industrial and land for sale or rent in Balakong Jaya, Selesa Jaya, Taming Jaya, Bukit Angkat, Kampung Baru Balakong