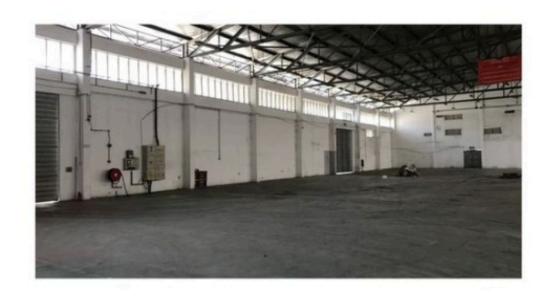

## Property Detail

**Listing Type: SALE Category Type: Industrial** 

**Property Type: Detached factory** 

**State: Selangor** City: Balakong Postcode: 43300

**Selling Price: RM 31,000,000** Build-up: 79,000.00 sq.ft Land Area: 1.50 acres - 0 x 0 Power supply(AMP): 300

### Property Detail

Balakong Detached Factory

Rm31mil

Freehold

Land area 1.6acre

Built up 79,000sf

Power 300amp

We are specialized in Industrial, cover all the warehouse, factory, industrial and land for sale or rent in Balakong Jaya, Selesa Jaya, Taming Jaya, Bukit Angkat, Kampung Baru Balakong