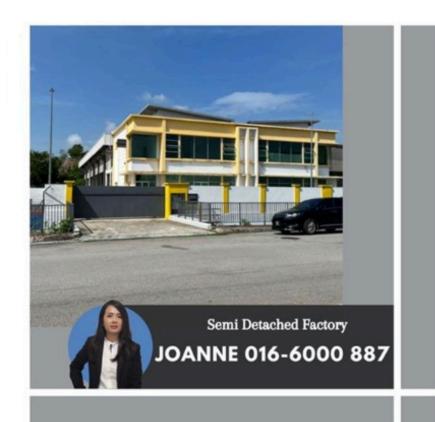

# Balakong Jaya Simpang Balak C-Ampy Industrial Park

### Property Detail

Listing Type: SALE Category Type: Industrial Property Type: Semi-D factory

State: Selangor City: Balakong Postcode: 43300

Selling Price: RM 4,300,000 Build-up: 7,989.00 sq.ft

Land Area: 9,750.00 sq.ft - 0 x 0

#### **Property Detail**

2 Storey Semi Detached Factory For Sale

Suitable for warehousing, manufacturing, production

Huge ground floor usable area

Gated and Guarded

Multiple car park available within the building compound