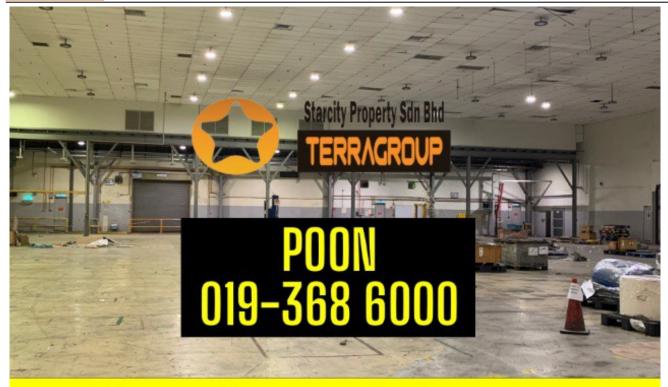

## **Glenmarie Detached Factory For Sale**

| Property Detail                                                                                                                                                                                                                                                                                                                                                                                                | Agent Detail                                                                                                                                                 |
|----------------------------------------------------------------------------------------------------------------------------------------------------------------------------------------------------------------------------------------------------------------------------------------------------------------------------------------------------------------------------------------------------------------|--------------------------------------------------------------------------------------------------------------------------------------------------------------|
| Listing Type: SALE<br>Category Type: Industrial<br>Property Type: Detached factory<br>State: Selangor<br>City: Glenmarie<br>Postcode: 40150<br>Selling Price: RM 21,000,000<br>Build-up: 38,000.00 sq.ft<br>Land Area: 43,560.00 sq.ft - 0 x 0<br>Power supply(AMP): 800<br>Tenure: Freehold<br>Title Type: individual<br>Land Title Type: Industrial<br>Occupancy Status: tenanted<br>Unit Type: Intermediate | <ul> <li>✓ POON TAI KONG</li> <li>☑ PEA 4264</li> <li>☑ 60193686000</li> <li>☑ 60193686000</li> <li>☑ 60193686000</li> <li>☑ TKPOON1133@GMAIL.COM</li> </ul> |
|                                                                                                                                                                                                                                                                                                                                                                                                                |                                                                                                                                                              |

## **Property Detail**

Glenmarie Detached Factory For Sale

Land size : 43,560 sf Build up : 38,000 sf Power supply : 800 amp

Freehold

Sell : Rm 21 mil

- Easy access to major highways and expressways.
- Large pool of skilled and experienced workers.
- Established ecosystem of suppliers, manufacturers, and service providers.
- Specialized industry clusters in automotive, logistics, and food processing.

## **Glenmarie Detached Factory**

Build up : 38,000

## d size : 43,560 sf