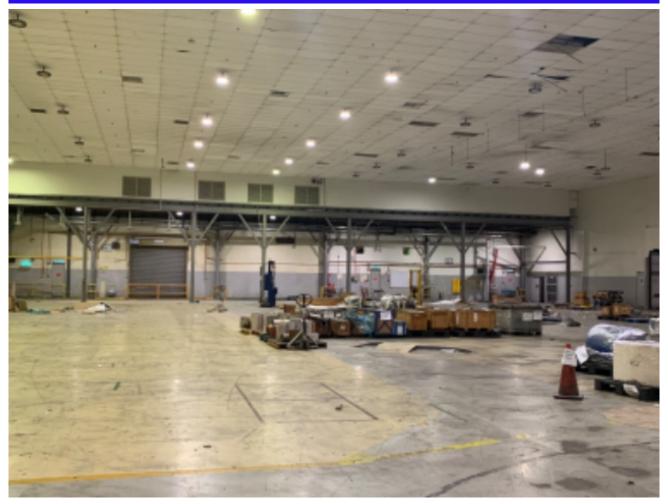

## **Glenmarie Detached Factory For Sale**

| Property Detail                                                                                                                                                                                                                                                                                                                                                                                                | Agent Detail                                                                                                                                                 |
|----------------------------------------------------------------------------------------------------------------------------------------------------------------------------------------------------------------------------------------------------------------------------------------------------------------------------------------------------------------------------------------------------------------|--------------------------------------------------------------------------------------------------------------------------------------------------------------|
| Listing Type: SALE<br>Category Type: Industrial<br>Property Type: Detached factory<br>State: Selangor<br>City: Glenmarie<br>Postcode: 40150<br>Selling Price: RM 21,000,000<br>Build-up: 38,000.00 sq.ft<br>Land Area: 43,560.00 sq.ft - 0 x 0<br>Power supply(AMP): 800<br>Tenure: Freehold<br>Title Type: individual<br>Land Title Type: Industrial<br>Occupancy Status: tenanted<br>Unit Type: Intermediate | <ul> <li>✓ POON TAI KONG</li> <li>☑ PEA 4264</li> <li>☑ 60193686000</li> <li>☑ 60193686000</li> <li>☑ 60193686000</li> <li>☑ TKPOON1133@GMAIL.COM</li> </ul> |
|                                                                                                                                                                                                                                                                                                                                                                                                                |                                                                                                                                                              |

## **Property Detail**

Glenmarie Detached Factory For Sale

Land size : 43,560 sf Build up : 38,000 sf Power supply : 800 amp

Freehold

Sell : Rm 21 mil

- Easy access to major highways and expressways.
- Large pool of skilled and experienced workers.
- Established ecosystem of suppliers, manufacturers, and service providers.
- Specialized industry clusters in automotive, logistics, and food processing.

## **Glenmarie Detached Factory**

Build up : 38,000

## d size : 43,560 sf