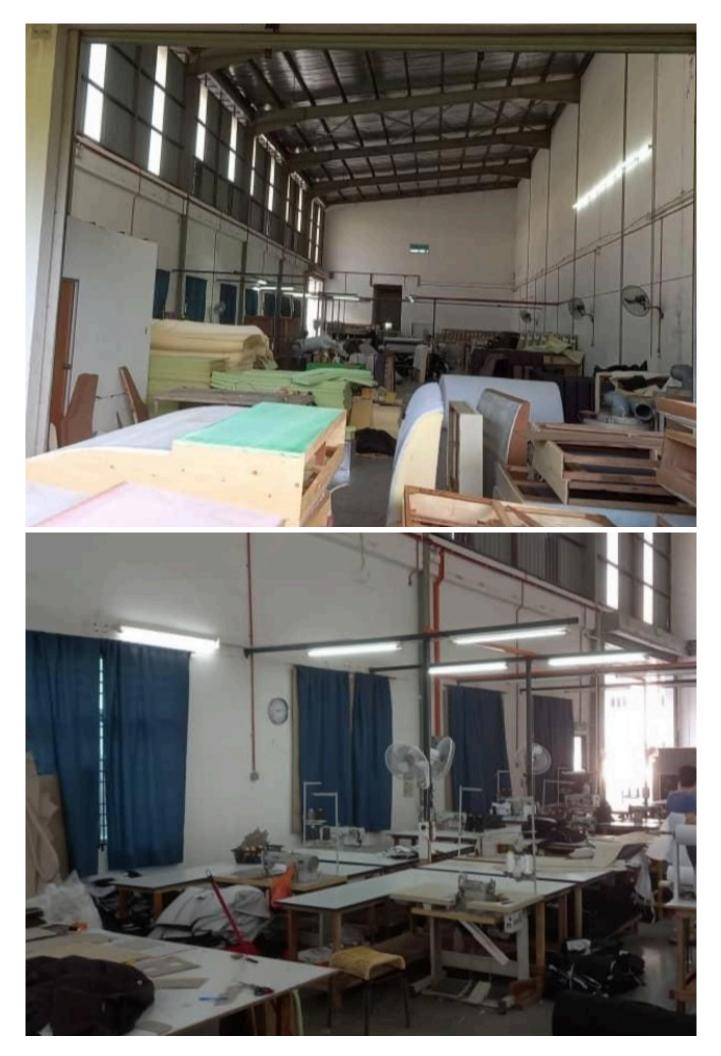

## **Property Detail** Agent Detail Listing Type: SALE **Category Type: Industrial Property Type: Semi-D factory State: Selangor City: Balakong** Postcode: 43300 Selling Price: RM 6,400,000 Build-up: 9,980.00 sq.ft Land Area: 19,850.00 sq.ft - 0 x 0 Power supply(AMP): 100 Ceiling height(ft): 30.00 **Tenure: Freehold** CHEONG LAI CHENG **Title Type: individual REN 07033 Occupancy Status: vacant** 60175002789 **Unit Type: Intermediate** 60175002789 JUNE108PROPERTY@GMAIL.COM

## Property Detail

2Storey Semi D Factory Power supply 100amp Ceiling Height 30ft Multiple car park available within the building compound A choice address located in a busting and booming neighberhood Modern design& Well Maintain Well connected to highly developed transportation network