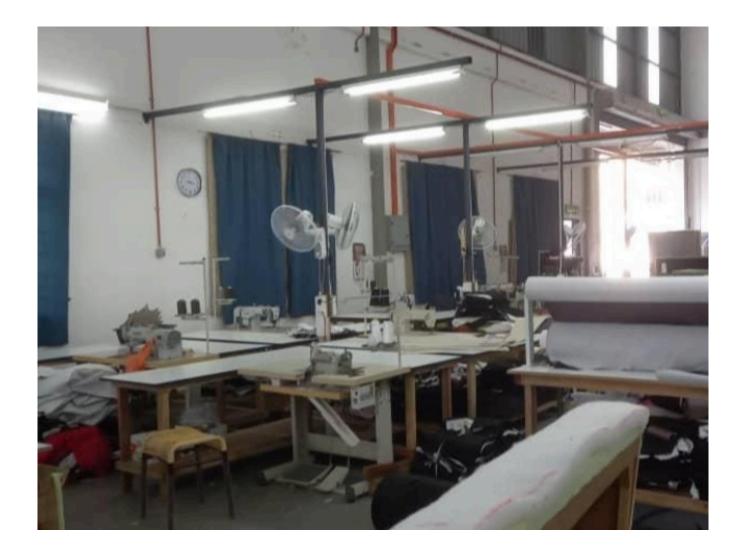

## **Property Detail** Agent Detail Listing Type: SALE **Category Type: Industrial Property Type: Semi-D factory State: Selangor City: Balakong** Postcode: 43300 Selling Price: RM 6,400,000 Build-up: 9,980.00 sq.ft Land Area: 19,850.00 sq.ft - 0 x 0 Power supply(AMP): 100 Ceiling height(ft): 30.00 **Tenure: Freehold** CHEONG LAI CHENG **Title Type: individual REN 07033 Occupancy Status: vacant** 60175002789 **Unit Type: Intermediate** 60175002789 JUNE108PROPERTY@GMAIL.COM

## Property Detail

2Storey Semi D Factory Power supply 100amp Ceiling Height 30ft Multiple car park available within the building compound A choice address located in a busting and booming neighberhood Modern design& Well Maintain Well connected to highly developed transportation network