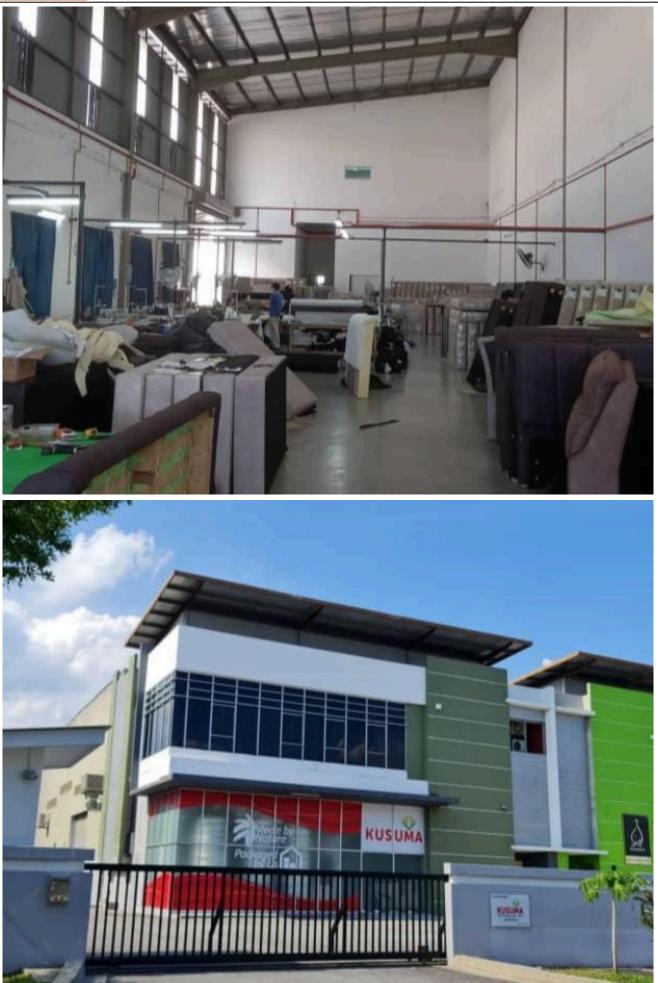

## **Property Detail** Agent Detail Listing Type: SALE **Category Type: Industrial Property Type: Semi-D factory State: Selangor City: Balakong** Postcode: 43300 Selling Price: RM 6,400,000 Build-up: 9,980.00 sq.ft Land Area: 19,850.00 sq.ft - 0 x 0 Power supply(AMP): 100 Ceiling height(ft): 30.00 **Tenure: Freehold** CHEONG LAI CHENG **Title Type: individual REN 07033 Occupancy Status: vacant** 60175002789 **Unit Type: Intermediate** 60175002789 JUNE108PROPERTY@GMAIL.COM

## Property Detail

2Storey Semi D Factory Power supply 100amp Ceiling Height 30ft Multiple car park available within the building compound A choice address located in a busting and booming neighberhood Modern design& Well Maintain Well connected to highly developed transportation network