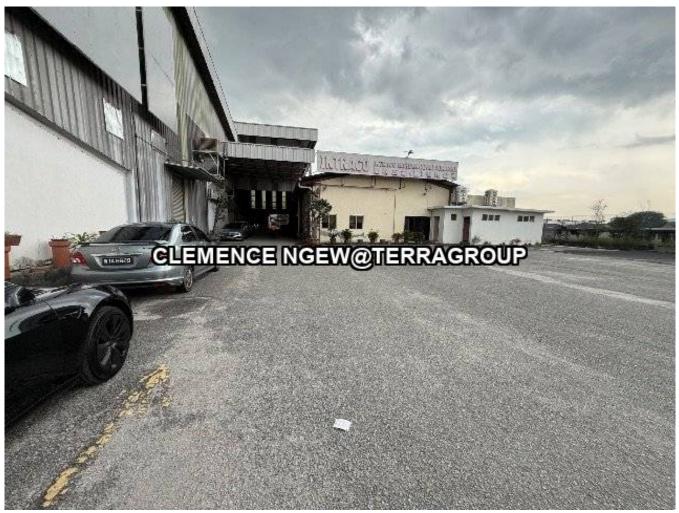

#### Property Detail

Section 51 Detached/Warehouse For Sale

Land Area 3.16 acre

Built Up approximately 40,000 sf

Strategically positioned within a designated industrial development zone with the potential for conversion to limited commercial development

Easy access via Federal Highway and NPE

For viewing kindly contact CLEMENCE at 016 277 8800 should you require further information or clarification