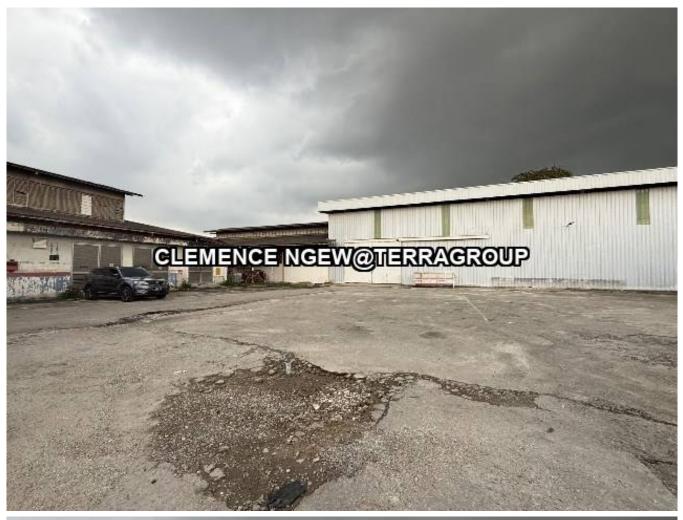

#### Property Detail

Section 51 Detached/Warehouse For Sale

Land Area 3.16 acre

Built Up approximately 40,000 sf

Strategically positioned within a designated industrial development zone with the potential for conversion to limited commercial development

Easy access via Federal Highway and NPE

For viewing kindly contact CLEMENCE at 016 277 8800 should you require further information or clarification