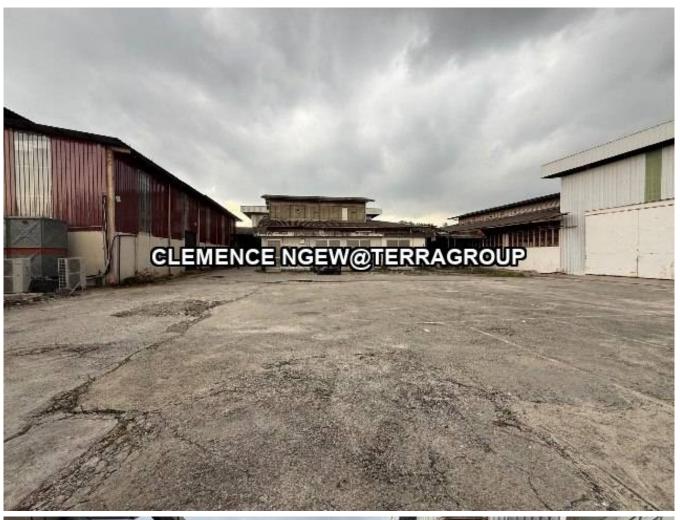

#### Property Detail

Section 51 Detached/Warehouse For Sale

Land Area 3.16 acre

Built Up approximately 40,000 sf

Strategically positioned within a designated industrial development zone with the potential for conversion to limited commercial development

Easy access via Federal Highway and NPE

For viewing kindly contact CLEMENCE at 016 277 8800 should you require further information or clarification