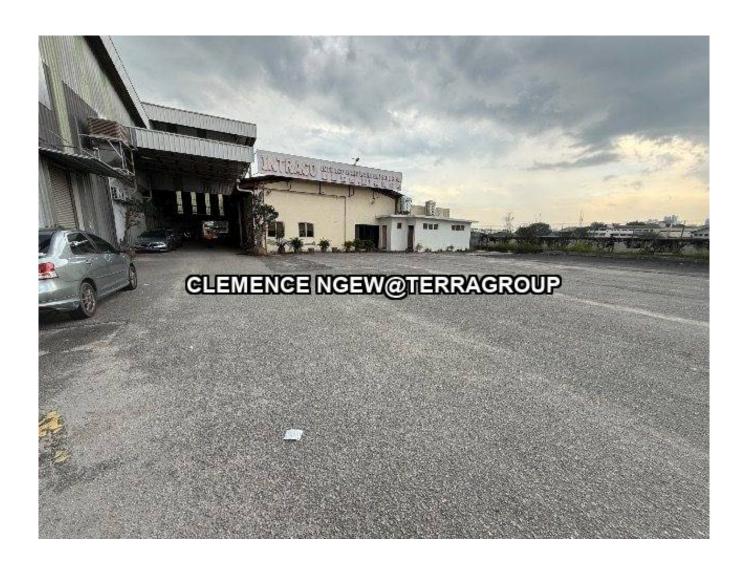

# **Property Detail**

**Listing Type: SALE Category Type: Industrial** 

**Property Type: Detached factory** 

State: Selangor City: Petaling Jaya Postcode: 46050

Selling Price: RM 50,000,000 Build-up: 40,000.00 sq.ft Land Area: 3.16 acres - 0 x 0

#### Property Detail

Section 51 Detached/Warehouse For Sale

Land Area 3.16 acre

Built Up approximately 40,000 sf

Strategically positioned within a designated industrial development zone with the potential for conversion to limited commercial development