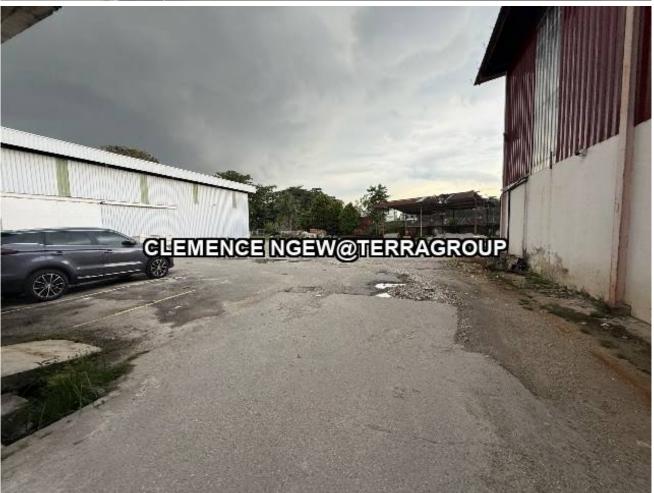

#### Property Detail

Section 51 Detached/Warehouse For Sale

Land Area 3.16 acre

Built Up approximately 40,000 sf

Strategically positioned within a designated industrial development zone with the potential for conversion to limited commercial development

Easy access via Federal Highway and NPE

For viewing kindly contact CLEMENCE at 016 277 8800 should you require further information or clarification