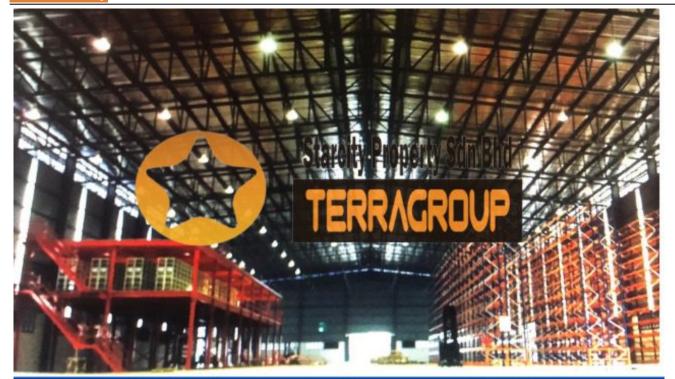

### Warehouse in Shah Alam For Sale

### **Property Detail**

Listing Type: SALE Category Type: Industrial Property Type: Warehouse

State: Selangor City: Shah Alam Postcode: 40150

Selling Price: RM 72,000,000 Build-up: 175,000.00 sq.ft

Land Area: 296,800.00 sq.ft - 0 x 0

### **Property Detail**

Shah Alam Warehouse

For Sale

Land size: 296,800 sf Build up: 175,000 sf With loading bay Ceiling: 40' Freehold

Sell: Rm 73 mil

- Easy access to major highways and expressways.
- Large pool of skilled and experienced workers.
- Established ecosystem of suppliers, manufacturers, and service providers.
- Specialized industry clusters in automotive, logistics, and food processing.