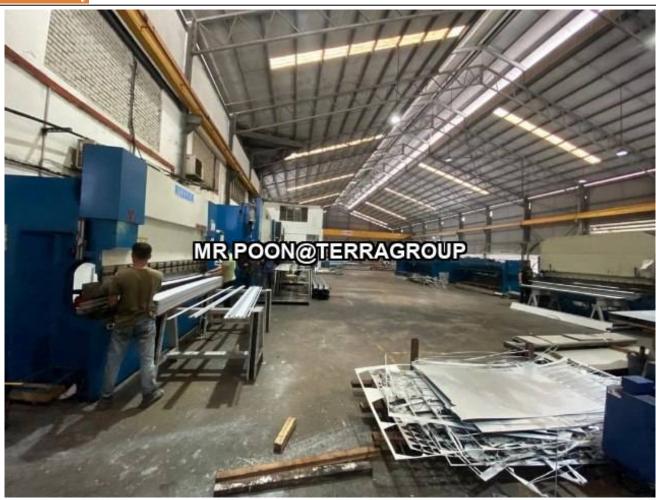

# **Property Detail**

**Listing Type: SALE Category Type: Industrial** 

**Property Type: Detached factory** 

**State: Selangor** City: Puchong Postcode: 40000

**Selling Price: RM 28,000,000** Build-up: 30,000.00 sq.ft

Land Area: 55,000.00 sq.ft - 0 x 0

Power supply(AMP): 300 Ceiling height(ft): 50.00 Floor Loading(ton/m2): 3.00

**Tenure: Freehold Title Type: individual** 

Occupancy Status: Owner occupied

**Unit Type: Corner Lot** 

#### **DIRECT TO OWNER**

Land size: approx 55,000 sf

Build Up: 30,000 sf

Freehold

Sell: Rm 28 mil

- Easy access to major highways and expressways.
- Large pool of skilled and experienced workers.
- Established ecosystem of suppliers, manufacturers, and service providers.
- Specialized industry clusters in automotive, logistics, and food processing.