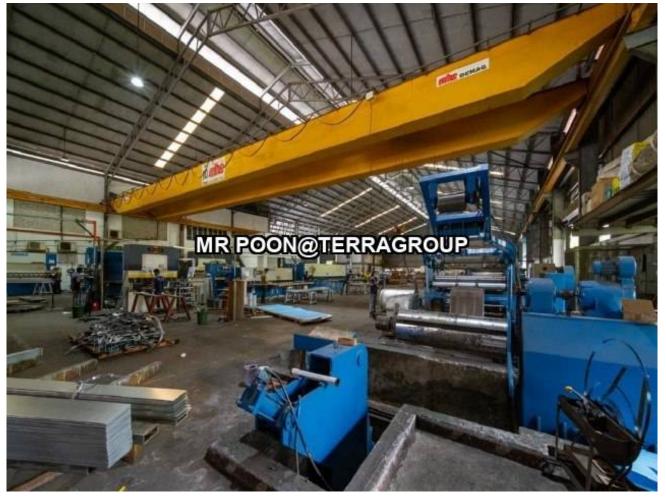

# **Property Detail**

**Listing Type: SALE Category Type: Industrial** 

**Property Type: Detached factory** 

**State: Selangor** City: Puchong Postcode: 40000

**Selling Price: RM 28,000,000** Build-up: 30,000.00 sq.ft

Land Area: 55,000.00 sq.ft - 0 x 0

Power supply(AMP): 300 Ceiling height(ft): 50.00 Floor Loading(ton/m2): 3.00

**Tenure: Freehold Title Type: individual** 

Occupancy Status: Owner occupied

**Unit Type: Corner Lot** 

#### **DIRECT TO OWNER**

Land size: approx 55,000 sf

Build Up: 30,000 sf

Freehold

Sell: Rm 28 mil

- Easy access to major highways and expressways.
- Large pool of skilled and experienced workers.
- Established ecosystem of suppliers, manufacturers, and service providers.
- Specialized industry clusters in automotive, logistics, and food processing.