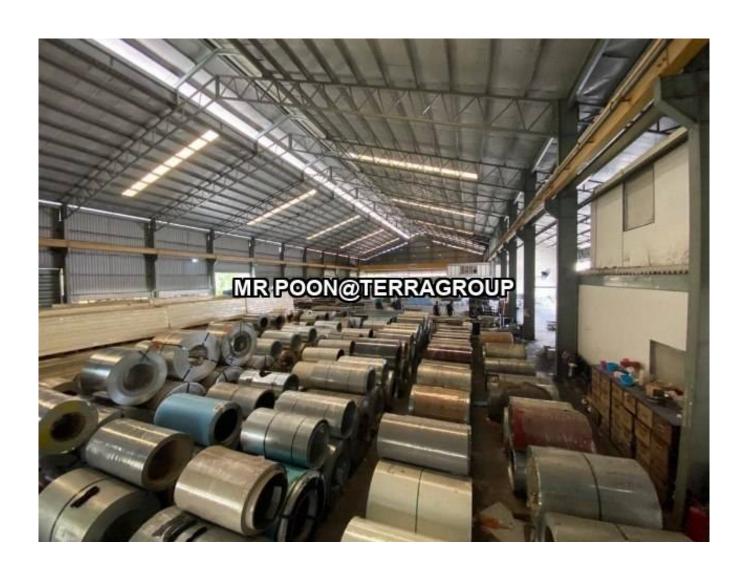

# **Property Detail**

**Listing Type: SALE Category Type: Industrial** 

**Property Type: Detached factory** 

**State: Selangor** City: Puchong Postcode: 40000

**Selling Price: RM 28,000,000** Build-up: 30,000.00 sq.ft

Land Area: 55,000.00 sq.ft - 0 x 0

Power supply(AMP): 300 Ceiling height(ft): 50.00 Floor Loading(ton/m2): 3.00

**Tenure: Freehold Title Type: individual** 

Occupancy Status: Owner occupied

**Unit Type: Corner Lot** 

#### **DIRECT TO OWNER**

Land size: approx 55,000 sf

Build Up: 30,000 sf

Freehold

Sell: Rm 28 mil

- Easy access to major highways and expressways.
- Large pool of skilled and experienced workers.
- Established ecosystem of suppliers, manufacturers, and service providers.
- Specialized industry clusters in automotive, logistics, and food processing.