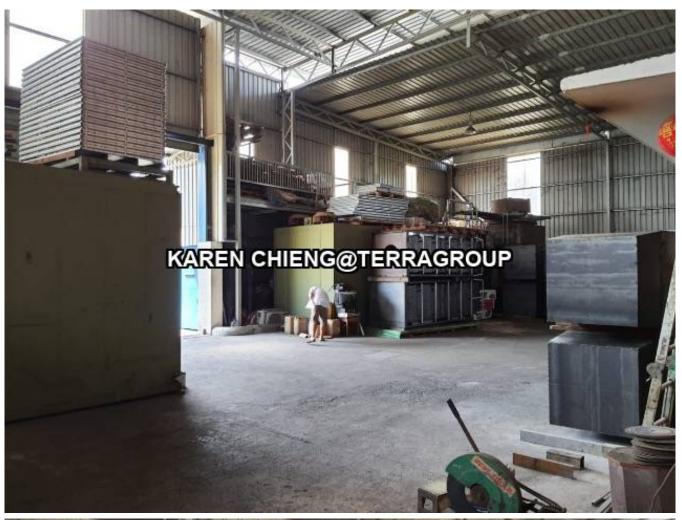

#### Property Detail

Shah Alam Semi D factory for sale REAL PROPERTY REAL LISTING 3storey shah alam Semi D corner for Sale Strategically Located at Shah Alam

Easily accessible to Major Highways Renovated and extension with CF approval

Come with Cargo and passenger lift

Not to miss out, good enough work space for production

Bank Value: RM 10million Contact karen@ 0162099797