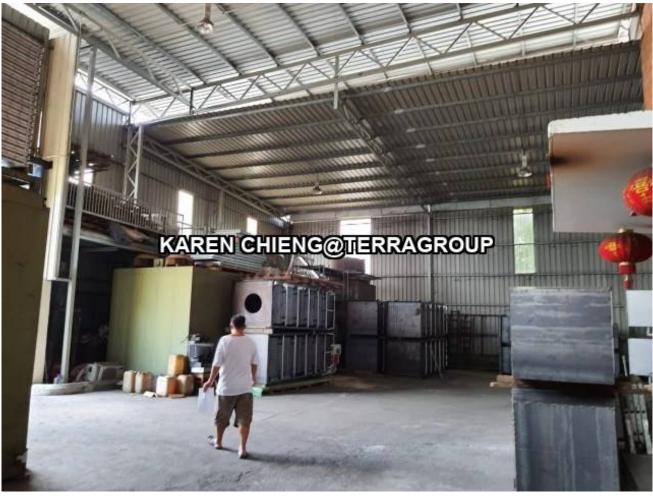

#### Property Detail

Shah Alam Semi D factory for sale REAL PROPERTY REAL LISTING 3storey shah alam Semi D corner for Sale Strategically Located at Shah Alam

Easily accessible to Major Highways Renovated and extension with CF approval

Come with Cargo and passenger lift

Not to miss out, good enough work space for production

Bank Value: RM 10million Contact karen@ 0162099797