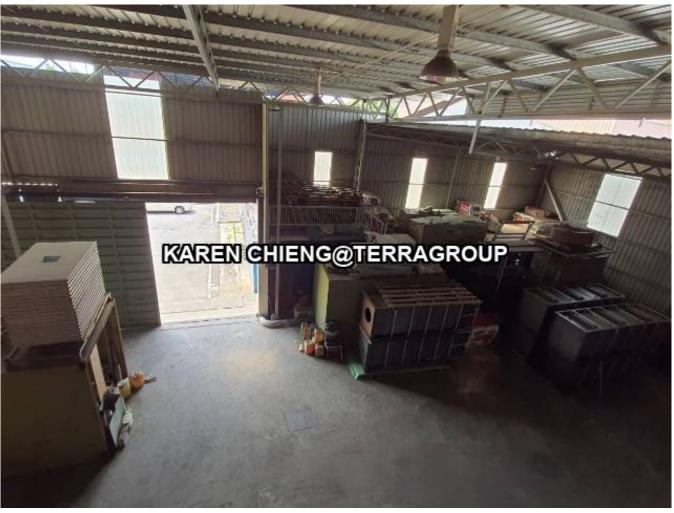

#### Property Detail

Shah Alam Semi D factory for sale REAL PROPERTY REAL LISTING 3storey shah alam Semi D corner for Sale Strategically Located at Shah Alam

Easily accessible to Major Highways Renovated and extension with CF approval

Come with Cargo and passenger lift

Not to miss out, good enough work space for production

Bank Value: RM 10million Contact karen@ 0162099797