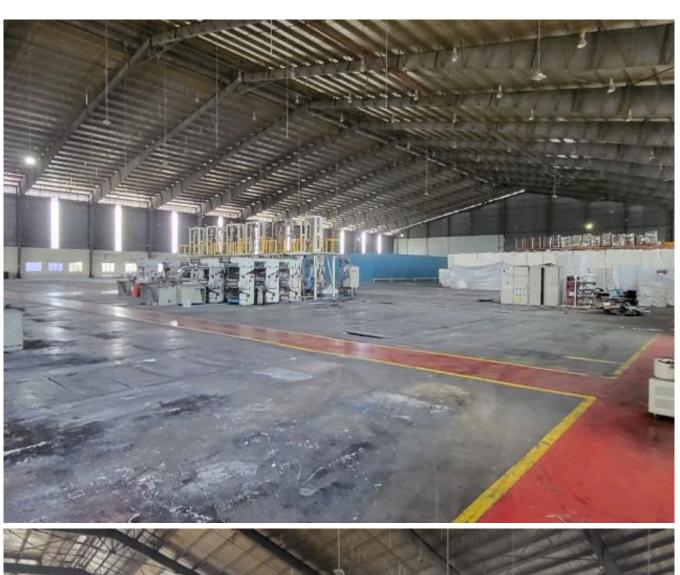

Property Details: Building Size:

Factory: 110,000 square feet Office: 10,000 square feet Land Area: 170,000 square feet

Key Features:

Prime Location: Situated along the main road, the property offers exceptional visibility and accessibility.

Generous Ceiling Height: The factory boasts a ceiling height of 40 feet at the eaves, providing ample vertical space for various manufacturing operations.

Versatile Use: The property is suitable for diverse industries and can accommodate a range of manufacturing processes.