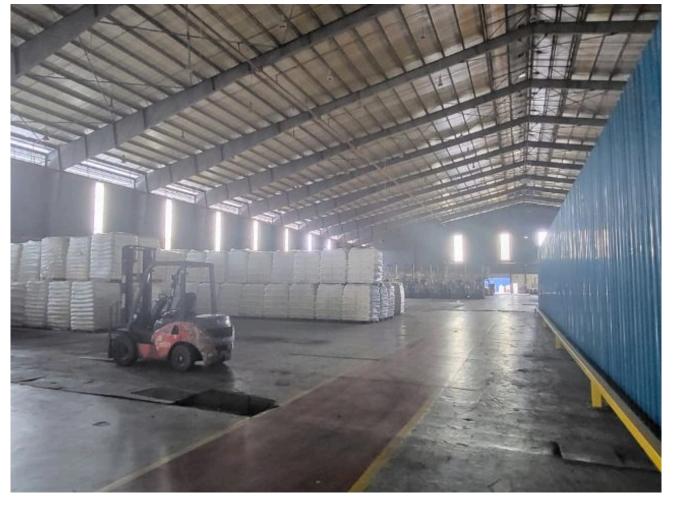

Property Details: Building Size:

Factory: 110,000 square feet Office: 10,000 square feet Land Area: 170,000 square feet

Key Features:

Prime Location: Situated along the main road, the property offers exceptional visibility and accessibility.

Generous Ceiling Height: The factory boasts a ceiling height of 40 feet at the eaves, providing ample vertical space for various manufacturing operations.

Versatile Use: The property is suitable for diverse industries and can accommodate a range of manufacturing processes.

Investment Potential: With a ready tenant for this premises, the property presents a promising investment opportunity.