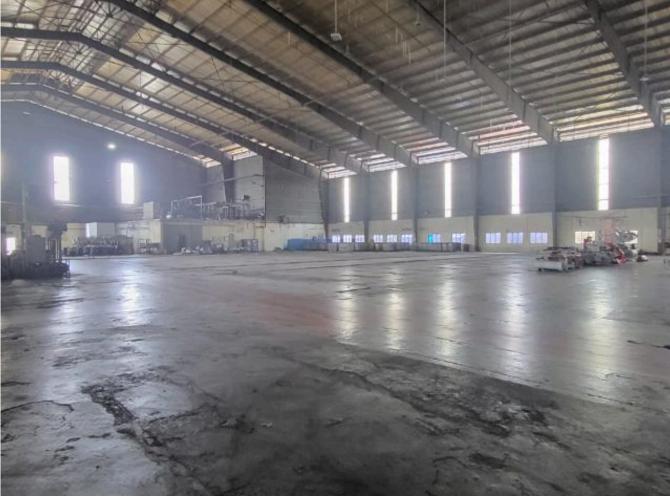

Property Details: Building Size:

Factory: 110,000 square feet Office: 10,000 square feet Land Area: 170,000 square feet

Key Features:

Prime Location: Situated along the main road, the property offers exceptional visibility and accessibility.

Generous Ceiling Height: The factory boasts a ceiling height of 40 feet at the eaves, providing ample vertical space for various manufacturing operations.

Versatile Use: The property is suitable for diverse industries and can accommodate a range of manufacturing processes.