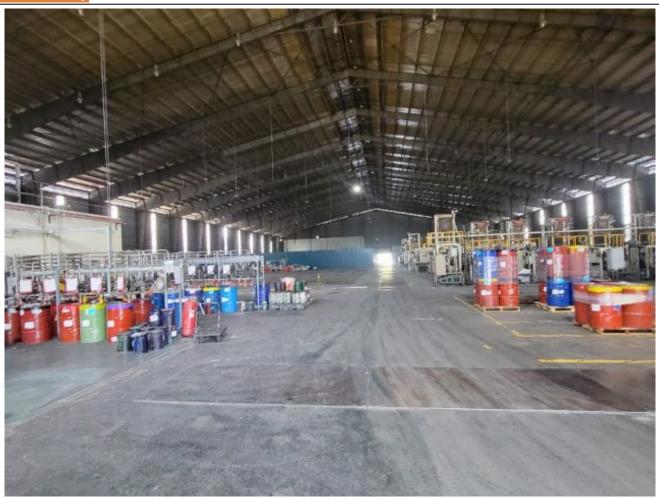

Property Details: Building Size:

Factory: 110,000 square feet Office: 10,000 square feet Land Area: 170,000 square feet

Key Features:

Prime Location: Situated along the main road, the property offers exceptional visibility and accessibility.

Generous Ceiling Height: The factory boasts a ceiling height of 40 feet at the eaves, providing ample vertical space for various manufacturing operations.

Versatile Use: The property is suitable for diverse industries and can accommodate a range of manufacturing processes.

Investment Potential: With a ready tenant for this premises, the property presents a promising investment opportunity.