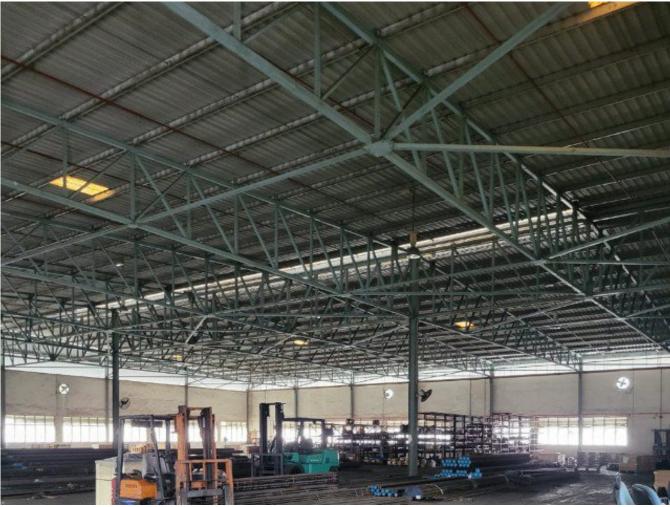

## Property Detail

**Listing Type: SALE Category Type: Industrial Property Type: Warehouse** 

**State: Selangor** City: Shah Alam Postcode: 40150

**Selling Price: RM 19,999,999** Build-up: 28,000.00 sq.ft

Land Area: 56,000.00 sq.ft - 0 x 0

Power supply(AMP): 600 Ceiling height(ft): 25.00 Floor Loading(ton/m2): 2.00

**Tenure: Leasehold Title Type: individual Land Title Type: Industrial Occupancy Status: vacant Unit Type: Intermediate** 

### **Property Detail**

Looking for a prime location to set up your industrial business? Look no further than the detached factory in Seksyen 23 Shah Alam! Strategically located adjacent to the highway, this purely-industrial area provides convenient access to other parts of town, making it an ideal spot for any business looking to establish itself in the area.