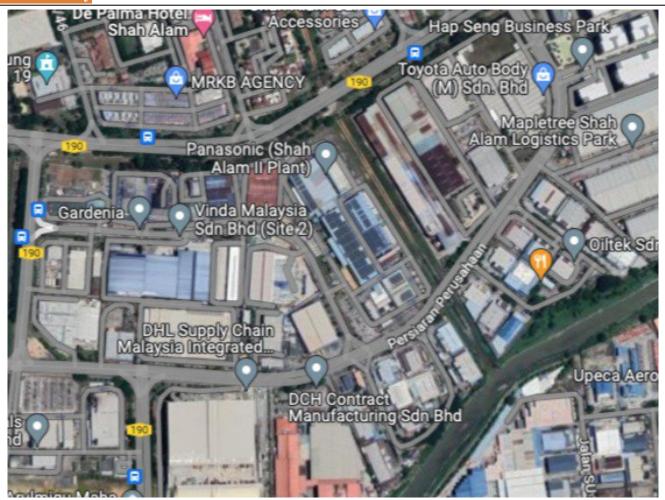

### **Property Detail**

Looking for a prime location to set up your industrial business? Look no further than the detached factory in Seksyen 23 Shah Alam! Strategically located adjacent to the highway, this purely-industrial area provides convenient access to other parts of town, making it an ideal spot for any business looking to establish itself in the area.

With easy accessibility to major highways such as KESAS, Federal, and LKSA, the factory is also located in a highly populated area, making it easy to find skilled workers and accommodation nearby. Plus, with other factories nearby such as DHL, Panasonic, and Hitachi, there is an established industrial presence in the area.

Surrounding amenities such as shopping malls, parks, hotels, and libraries, as well as the proximity to the Shah Alam Convention Centre, ACC Expo Centre, and PKNS Complex, provide businesses with easy access to essential services and facilities. Whether you're in the warehouse, manufacturing, 5S, or showroom industry, the detached factory in Seksyen 23 Shah Alam is the perfect location for your business to thrive.