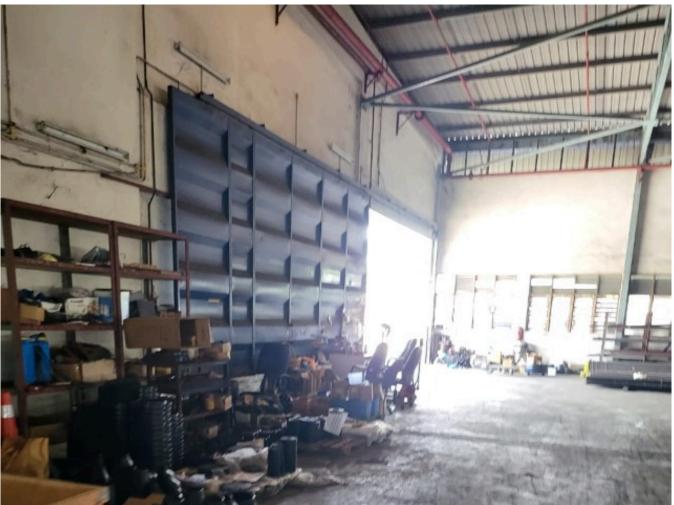

## Property Detail

**Listing Type: SALE Category Type: Industrial Property Type: Warehouse** 

**State: Selangor** City: Shah Alam Postcode: 40150

**Selling Price: RM 19,999,999** Build-up: 28,000.00 sq.ft

Land Area: 56,000.00 sq.ft - 0 x 0

Power supply(AMP): 600 Ceiling height(ft): 25.00 Floor Loading(ton/m2): 2.00

**Tenure: Leasehold Title Type: individual Land Title Type: Industrial Occupancy Status: vacant Unit Type: Intermediate** 

**Direction: South** 

**Condition: Unfurnished** 