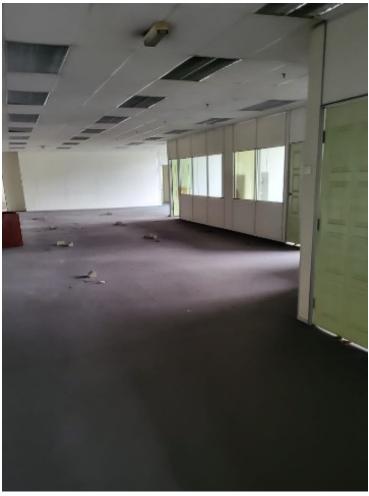

## Property Detail

**Listing Type: SALE Category Type: Industrial Property Type: Warehouse** 

**State: Selangor** City: Shah Alam Postcode: 40150

**Selling Price: RM 19,999,999** Build-up: 28,000.00 sq.ft

Land Area: 56,000.00 sq.ft - 0 x 0

Power supply(AMP): 600 Ceiling height(ft): 25.00 Floor Loading(ton/m2): 2.00

**Tenure: Leasehold Title Type: individual Land Title Type: Industrial Occupancy Status: vacant Unit Type: Intermediate** 

**Direction: South** 

**Condition: Unfurnished** 