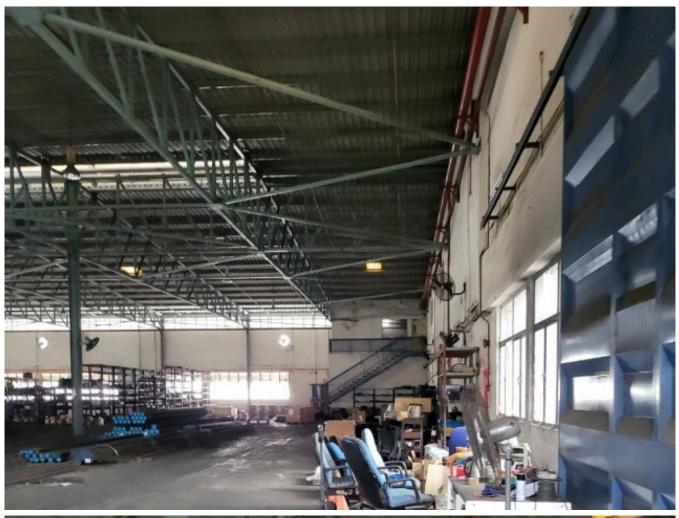

## Property Detail

**Listing Type: SALE Category Type: Industrial Property Type: Warehouse** 

**State: Selangor** City: Shah Alam Postcode: 40150

**Selling Price: RM 19,999,999** Build-up: 28,000.00 sq.ft

Land Area: 56,000.00 sq.ft - 0 x 0

Power supply(AMP): 600 Ceiling height(ft): 25.00 Floor Loading(ton/m2): 2.00

**Tenure: Leasehold Title Type: individual Land Title Type: Industrial Occupancy Status: vacant Unit Type: Intermediate** 

### **Property Detail**

Looking for a prime location to set up your industrial business? Look no further than the detached factory in Seksyen 23 Shah Alam! Strategically located adjacent to the highway, this purely-industrial area provides convenient access to other parts of town, making it an ideal spot for any business looking to establish itself in the area.