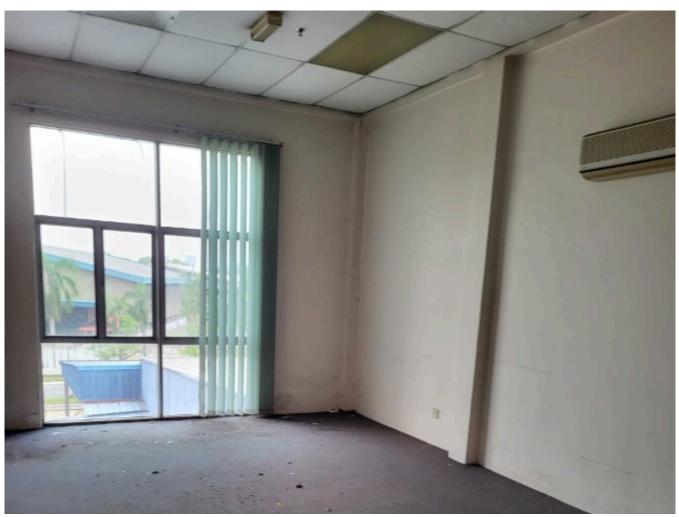

## Property Detail

**Listing Type: SALE Category Type: Industrial Property Type: Warehouse** 

**State: Selangor** City: Shah Alam Postcode: 40150

**Selling Price: RM 19,999,999** Build-up: 28,000.00 sq.ft

Land Area: 56,000.00 sq.ft - 0 x 0

Power supply(AMP): 600 Ceiling height(ft): 25.00 Floor Loading(ton/m2): 2.00

**Tenure: Leasehold Title Type: individual Land Title Type: Industrial Occupancy Status: vacant Unit Type: Intermediate** 

**Direction: South** 

**Condition: Unfurnished** 